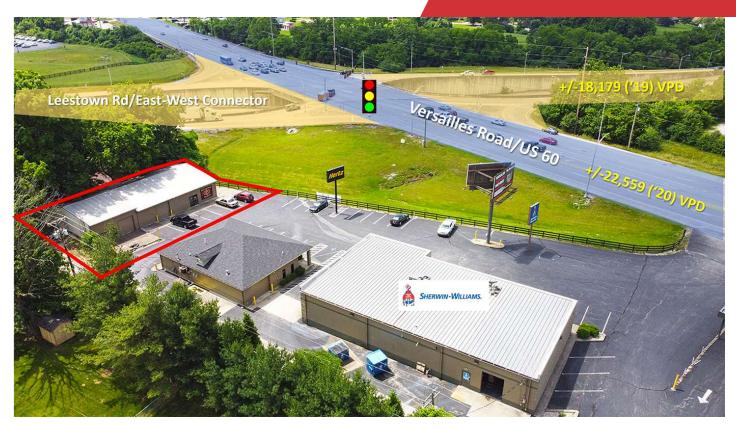

### **Property Highlights**

- +/-4,469 SF freestanding building on +/-0.3 AC
- New HVAC Service throughout the premises
- · Two roll-up garage doors for two separate service bays
- · Three restrooms
- · Seven designated parking spaces
- Well-located at the intersection of major road systems in Frankfort - 22,559 ('20) VPD on Versailles Road (US 60) and 18,179 ('19) VPD on the East-West Connector and only one mile from I-64 with 47,800 ('21) VPD
- Close proximity to an abundance of retail including banks, gas stations, restaurants, grocery stores, etc. and just 1 mile from I-64
- Rental Rate: \$14.00 PSF NNN