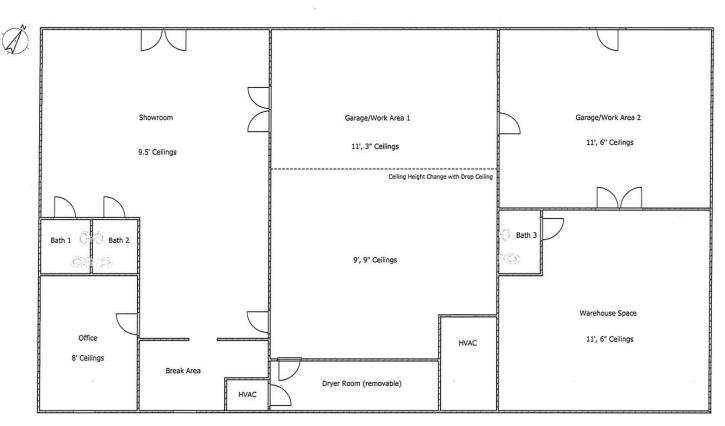

### **Property Highlights**

- +/-4,469 SF freestanding building on +/-0.3 AC
- New HVAC Service throughout the premises
- · Two roll-up garage doors for two separate service bays
- · Three restrooms
- · Seven designated parking spaces
- Well-located at the intersection of major road systems in Frankfort - 22,559 ('20) VPD on Versailles Road (US 60) and 18,179 ('19) VPD on the East-West Connector and only one mile from I-64 with 47,800 ('21) VPD
- Close proximity to an abundance of retail including banks, gas stations, restaurants, grocery stores, etc. and just 1 mile from I-64
- Rental Rate: \$14.00 PSF NNN

### Jamie Adams, CCIM

Vice President
O: 859 422 4413
jadams@naiisaac.com | KY #216464

Building Size: 4469sqft Drop Ceilings Throughout

| Population                           | 1 Mile              | 3 Miles           | 5 Miles           |
|--------------------------------------|---------------------|-------------------|-------------------|
| Total Population                     | 4,976               | 25,456            | 39,095            |
| Average Age                          | 46.5                | 38.9              | 39.0              |
| Average Age (Male)                   | 47.0                | 39.6              | 38.8              |
| Average Age (Female)                 | 47.6                | 39.3              | 39.8              |
|                                      |                     |                   |                   |
| Households & Income                  | 1 Mile              | 3 Miles           | 5 Miles           |
| Households & Income Total Households | <b>1 Mile</b> 2,231 | 3 Miles<br>10,745 | 5 Miles<br>17,084 |
|                                      | _                   |                   |                   |
| Total Households                     | 2,231               | 10,745            | 17,084            |