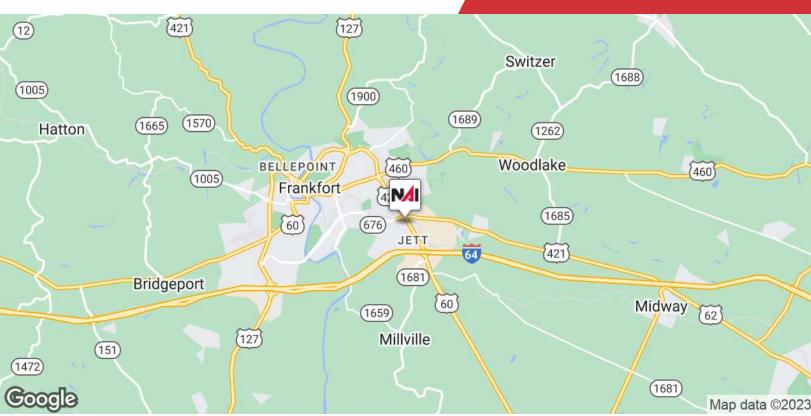

# Freestanding Flex Building

654 Versailles Road Frankfort, Kentucky 40601

### **Property Highlights**

- +/-4,469 SF freestanding building on +/-0.3 AC
- New HVAC Service throughout the premises
- · Two roll-up garage doors for two separate service bays
- · Three restrooms
- · Seven designated parking spaces
- Well-located at the intersection of major road systems in Frankfort - 22,559 ('20) VPD on Versailles Road (US 60) and 18,179 ('19) VPD on the East-West Connector and only one mile from I-64 with 47,800 ('21) VPD
- Close proximity to an abundance of retail including banks, gas stations, restaurants, grocery stores, etc. and just 1 mile from I-64
- Rental Rate: \$14.00 PSF NNN