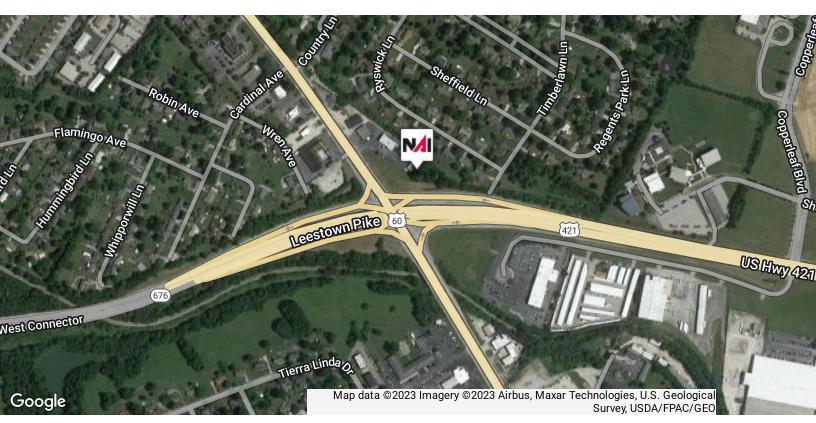

# Freestanding Flex Building

654 Versailles Road Frankfort, Kentucky 40601

### **Property Highlights**

- +/-4,469 SF freestanding building on +/-0.3 AC
- New HVAC Service throughout the premises
- · Two roll-up garage doors for two separate service bays
- · Three restrooms
- · Seven designated parking spaces
- Well-located at the intersection of major road systems in Frankfort - 22,559 ('20) VPD on Versailles Road (US 60) and 18,179 ('19) VPD on the East-West Connector and only one mile from I-64 with 47,800 ('21) VPD
- Close proximity to an abundance of retail including banks, gas stations, restaurants, grocery stores, etc. and just 1 mile from I-64
- Rental Rate: \$14.00 PSF NNN