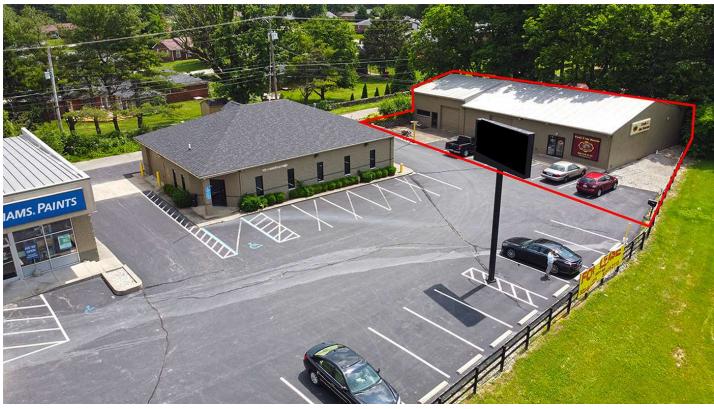

### **Property Highlights**

- +/-4,469 SF freestanding building on +/-0.3 AC
- New HVAC Service throughout the premises
- · Two roll-up garage doors for two separate service bays
- · Three restrooms
- · Seven designated parking spaces
- Well-located at the intersection of major road systems in Frankfort - 22,559 ('20) VPD on Versailles Road (US 60) and 18,179 ('19) VPD on the East-West Connector and only one mile from I-64 with 47,800 ('21) VPD
- Close proximity to an abundance of retail including banks, gas stations, restaurants, grocery stores, etc. and just 1 mile from I-64
- Rental Rate: \$14.00 PSF NNN