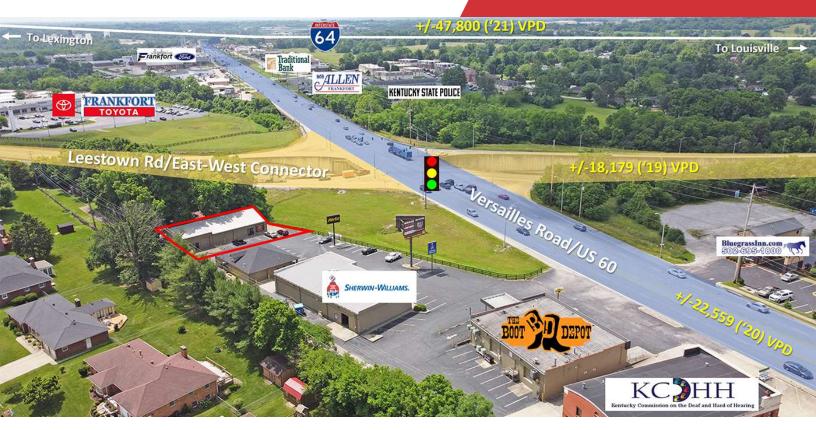

# Freestanding Flex Building

654 Versailles Road Frankfort, Kentucky 40601

### **Property Highlights**

- +/-4,469 SF freestanding building on +/-0.3 AC
- New HVAC Service throughout the premises
- · Two roll-up garage doors for two separate service bays
- · Three restrooms
- · Seven designated parking spaces
- Well-located at the intersection of major road systems in Frankfort - 22,559 ('20) VPD on Versailles Road (US 60) and 18,179 ('19) VPD on the East-West Connector and only one mile from I-64 with 47,800 ('21) VPD
- Close proximity to an abundance of retail including banks, gas stations, restaurants, grocery stores, etc. and just 1 mile from I-64
- Rental Rate: \$14.00 PSF NNN