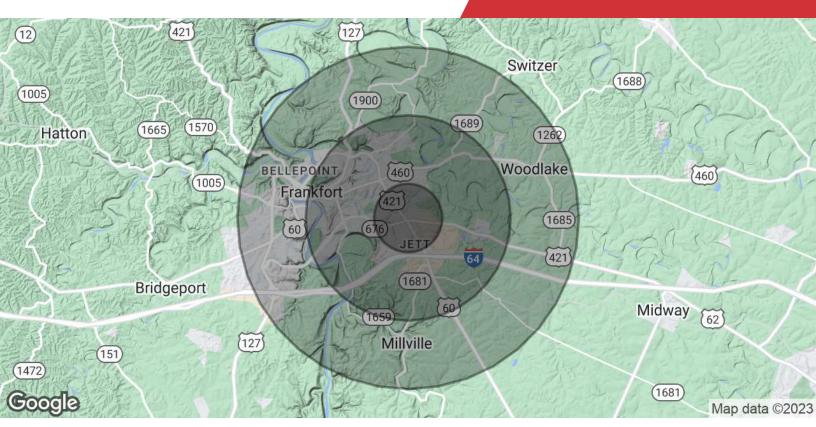

### Jamie Adams, CCIM

Vice President
O: 859 422 4413
jadams@naiisaac.com | KY #216464

Building Size: 4469sqft Drop Ceilings Throughout

| Population                           | 1 Mile              | 3 Miles           | 5 Miles           |
|--------------------------------------|---------------------|-------------------|-------------------|
| Total Population                     | 4,976               | 25,456            | 39,095            |
| Average Age                          | 46.5                | 38.9              | 39.0              |
| Average Age (Male)                   | 47.0                | 39.6              | 38.8              |
| Average Age (Female)                 | 47.6                | 39.3              | 39.8              |
|                                      |                     |                   |                   |
| Households & Income                  | 1 Mile              | 3 Miles           | 5 Miles           |
| Households & Income Total Households | <b>1 Mile</b> 2,231 | 3 Miles<br>10,745 | 5 Miles<br>17,084 |
|                                      | _                   |                   |                   |
| Total Households                     | 2,231               | 10,745            | 17,084            |

<sup>\*</sup> Demographic data derived from 2023 STDB