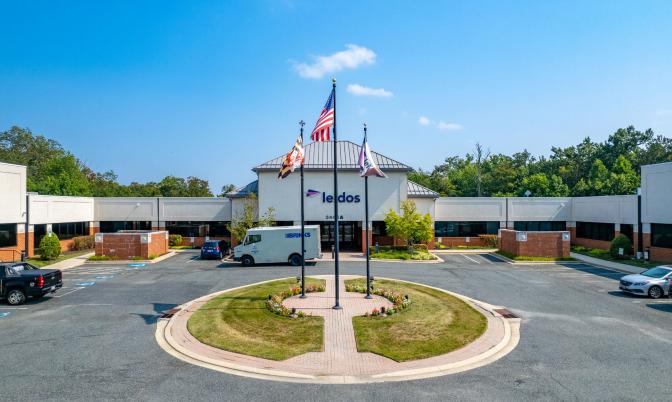

# **PROPERTY** OVERVIEW

#### **HIGHLIGHTS:**

- Ideal location for medical office and defense contractors
- Less than 1 mile from I-95 & easy access to/from Aberdeen Proving Ground
- Located adjacent to the Wegmans anchored Boulevard at Box Hill shopping center with over 300,000 sf of premium retail space and restaurants.
- 5:1 Parking Ratio