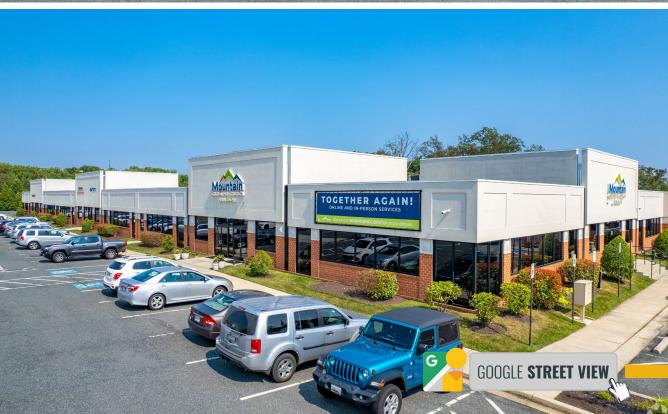

# **PROPERTY** OVERVIEW

#### **HIGHLIGHTS:**

- Ideal location for medical office and defense contractors
- Less than 1 mile from I-95 & easy access to/from Aberdeen Proving Ground
- Located adjacent to the Wegmans anchored Boulevard at Box Hill shopping center with over 300,000 sf of premium retail space and restaurants.
- 5:1 Parking Ratio