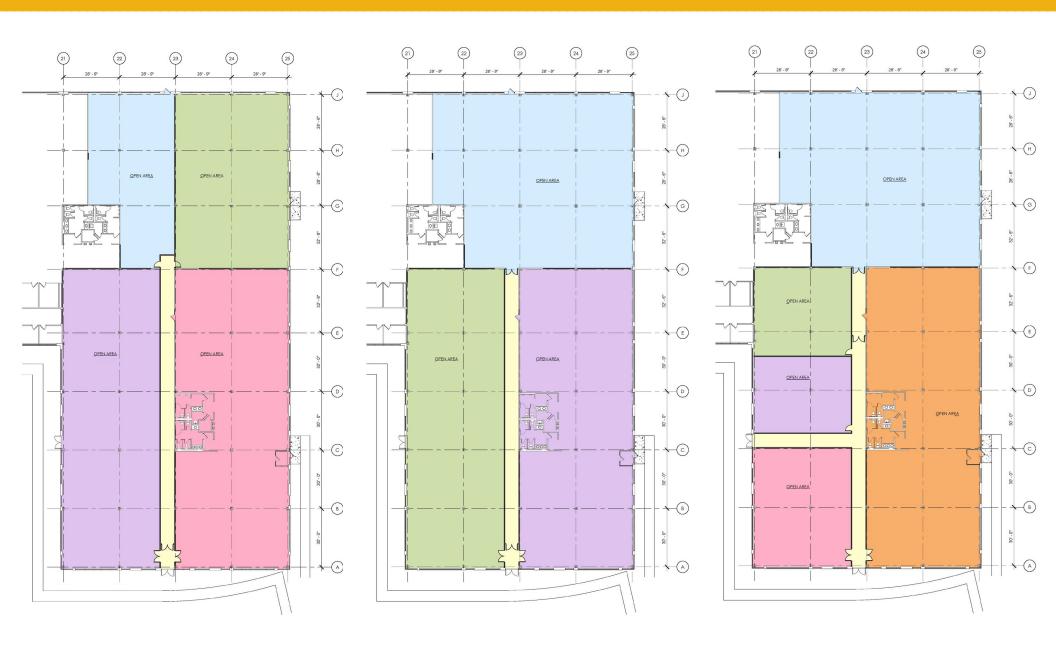

deal location for medical office and defense contractors
- Less than 1 mile from I-95 & easy access to/from Aberdeen Proving Ground
- Located adjacent to the Wegmans anchored Boulevard at Box Hill shopping center with over 300,000 sf of premium retail space and restaurants.
- 5:1 Parking Ratio

**AVAILABLE**:

SUITE A: 9,500 SF SUITE A-2: 20,758 SF

**BUILDING SIZE:** 

97,500 SF

OCCUPANCY:

**IMMEDIATE** 

**RENTAL RATE:** 

\$19.50/SF, NNN





### SITE **PLAN**

#### 1ST FLOOR:

- **LOT 8** A 2-STORY OFFICE BUILDING 20,000 SF
- **LOT 9** B 2-STORY OFFICE BUILDING 34,605 SF
- LOT 10 KIDDIE ACADEMY
- LOT 10A: SOCIAL SECURITY ADMINISTRATION 28,000 SF
- **LOT 11** MRA/GTA
- LOT 12 F SAFENET 97,500 SF
- LOT 13

  B HARFORD GASTROENTEROLOGY **ASSOCIATES**



#### FLOOR PLAN: LAYOUT OPTIONS



#### FLOOR PLAN: SUITE A-2



#### SURROUNDING AMENITIES



#### TRADE AREA



## FOR MORE INFO CONTACT:



TOM MOTTLEY
SENIOR VICE PRESIDENT & PRINCIPAL
443.573.3217
TMOTTLEY@mackenziecommercial.com



BEETLE SMITH
SENIOR VICE PRESIDENT
443.573.3219
BSMITH@mackenziecommercial.com







No warranty or representation, expressed or implied, is made as to the accuracy of the information contained herein, and same is submitted subject to errors, omissions, change of price, rental or other conditions, withdrawal without notice, and to any specific listing conditions imposed by our principals.