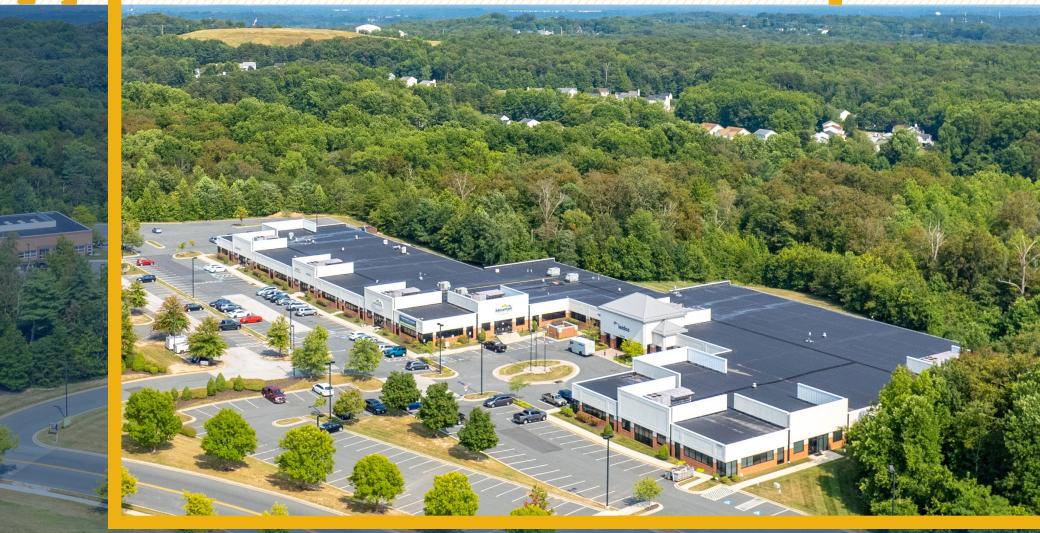

### **BOX HILL CORPORATE CENTER**

3465 BOX HILL CORPORATE CENTER DRIVE | ABINGDON, MARYLAND 21009

# **PROPERTY** OVERVIEW

#### **HIGHLIGHTS:**

- Ideal location for medical office and defense contractors
- Less than 1 mile from I-95 & easy access to/from Aberdeen Proving Ground
- Located adjacent to the Wegmans anchored Boulevard at Box Hill shopping center with over 300,000 sf of premium retail space and restaurants.
- 5:1 Parking Ratio

**AVAILABLE**:

SUITE A: 9,500 SF SUITE A-2: 20,758 SF

**BUILDING SIZE:** 

97,500 SF

OCCUPANCY:

**IMMEDIATE** 

**RENTAL RATE:** 

\$19.50/SF, NNN