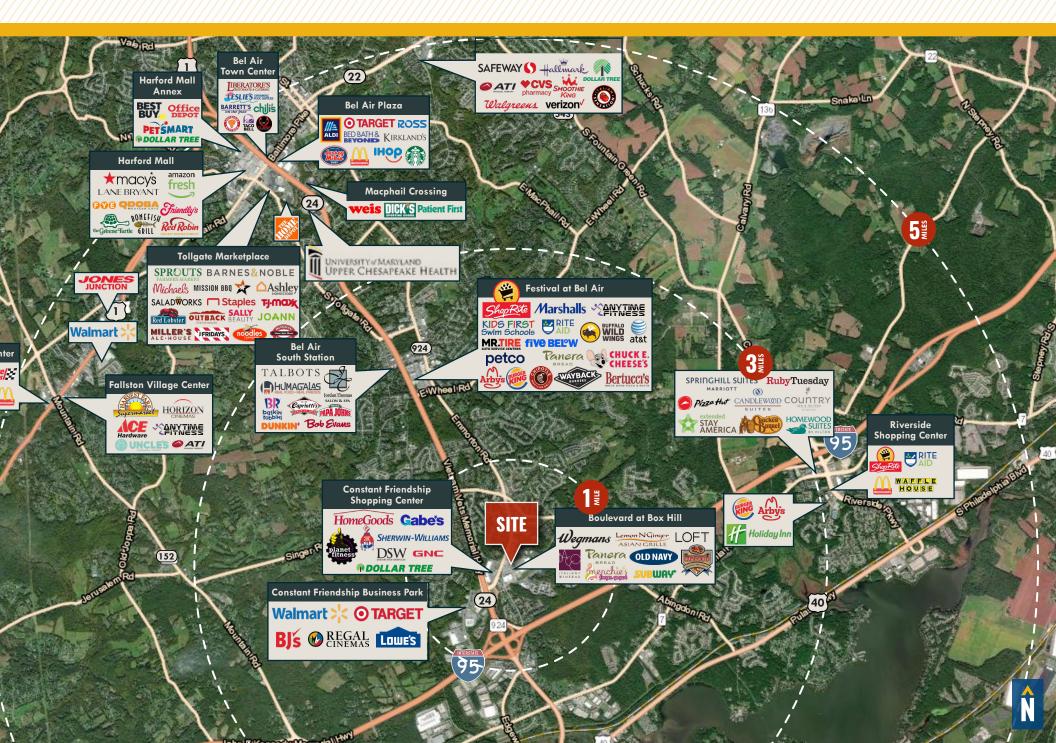

m I-95 & easy access to/from Aberdeen Proving Ground
- Located adjacent to the Wegmans anchored Boulevard at Box Hill shopping center with over 300,000 sf of premium retail space and restaurants.
- 5:1 Parking Ratio

**AVAILABLE**:

SUITE A: 9,500 SF SUITE A-2: 20,758 SF

**BUILDING SIZE:** 

97,500 SF

OCCUPANCY:

**IMMEDIATE** 

**RENTAL RATE:** 

\$19.50/SF, NNN





### SITE **PLAN**

#### 1ST FLOOR:

- **LOT 8** A 2-STORY OFFICE BUILDING 20,000 SF
- **LOT 9** B 2-STORY OFFICE BUILDING 34,605 SF
- LOT 10 KIDDIE ACADEMY
- LOT 10A: SOCIAL SECURITY ADMINISTRATION 28,000 SF
- **LOT 11** MRA/GTA
- LOT 12 F SAFENET 97,500 SF
- LOT 13

  B HARFORD GASTROENTEROLOGY **ASSOCIATES**



#### FLOOR PLAN: LAYOUT OPTIONS



#### FLOOR PLAN: SUITE A-2



#### SURROUNDING AMENITIES



#### TRADE AREA



## FOR MORE INFO CONTACT:



TOM MOTTLEY
SENIOR VICE PRESIDENT & PRINCIPAL
443.573.3217
TMOTTLEY@mackenziecommercial.com



BEETLE SMITH
SENIOR VICE PRESIDENT
443.573.3219
BSMITH@mackenziecommercial.com







No warranty or representation, expressed or implied, is made as to the accuracy of the information contained herein, and same is submitted subject to errors, omissions, change of price, rental or other conditions, withdrawal without notice, and to any specific listing conditions imposed by our principals.