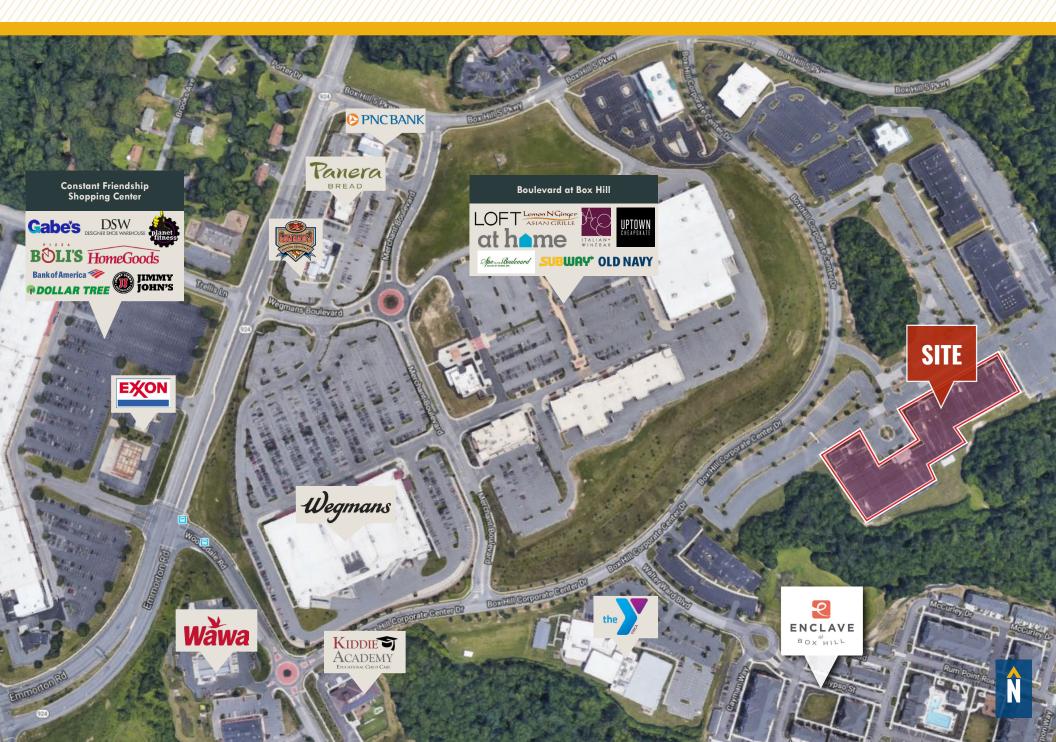

ess than 1 mile from I-95 & easy access to/from Aberdeen Proving Ground
- Located adjacent to the Wegmans anchored Boulevard at Box Hill shopping center with over 300,000 sf of premium retail space and restaurants.
- 5:1 Parking Ratio

**AVAILABLE**:

SUITE A: 9,500 SF SUITE A-2: 20,758 SF

**BUILDING SIZE:** 

97,500 SF

OCCUPANCY:

**IMMEDIATE** 

**RENTAL RATE:** 

\$19.50/SF, NNN





### SITE **PLAN**

#### 1ST FLOOR:

- **LOT 8** A 2-STORY OFFICE BUILDING 20,000 SF
- **LOT 9** B 2-STORY OFFICE BUILDING 34,605 SF
- LOT 10 KIDDIE ACADEMY
- LOT 10A: SOCIAL SECURITY ADMINISTRATION 28,000 SF
- **LOT 11** MRA/GTA
- LOT 12 F SAFENET 97,500 SF
- LOT 13

  B HARFORD GASTROENTEROLOGY **ASSOCIATES**



#### FLOOR PLAN: LAYOUT OPTIONS



#### FLOOR PLAN: SUITE A-2



#### SURROUNDING AMENITIES



#### TRADE AREA



## FOR MORE INFO CONTACT:



TOM MOTTLEY
SENIOR VICE PRESIDENT & PRINCIPAL
443.573.3217
TMOTTLEY@mackenziecommercial.com



BEETLE SMITH
SENIOR VICE PRESIDENT
443.573.3219
BSMITH@mackenziecommercial.com







No warranty or representation, expressed or implied, is made as to the accuracy of the information contained herein, and same is submitted subject to errors, omissions, change of price, rental or other conditions, withdrawal without notice, and to any specific listing conditions imposed by our principals.