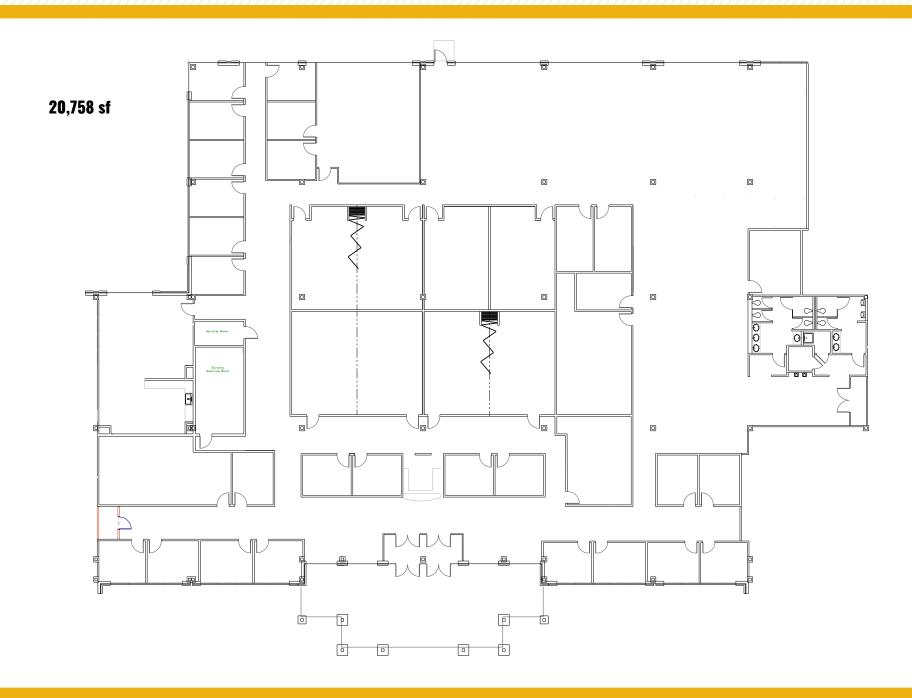

ce and defense contractors
- Less than 1 mile from I-95 & easy access to/from Aberdeen Proving Ground
- Located adjacent to the Wegmans anchored Boulevard at Box Hill shopping center with over 300,000 sf of premium retail space and restaurants.
- 5:1 Parking Ratio

**AVAILABLE**:

SUITE A: 9,500 SF SUITE A-2: 20,758 SF

**BUILDING SIZE:** 

97,500 SF

OCCUPANCY:

**IMMEDIATE** 

**RENTAL RATE:** 

\$19.50/SF, NNN





### SITE **PLAN**

#### 1ST FLOOR:

- **LOT 8** A 2-STORY OFFICE BUILDING 20,000 SF
- **LOT 9** B 2-STORY OFFICE BUILDING 34,605 SF
- LOT 10 KIDDIE ACADEMY
- LOT 10A: SOCIAL SECURITY ADMINISTRATION 28,000 SF
- **LOT 11** MRA/GTA
- LOT 12 F SAFENET 97,500 SF
- LOT 13

  B HARFORD GASTROENTEROLOGY **ASSOCIATES**



#### FLOOR PLAN: LAYOUT OPTIONS



#### FLOOR PLAN: SUITE A-2



#### SURROUNDING AMENITIES



#### TRADE AREA



## FOR MORE INFO CONTACT:



TOM MOTTLEY
SENIOR VICE PRESIDENT & PRINCIPAL
443.573.3217
TMOTTLEY@mackenziecommercial.com



BEETLE SMITH
SENIOR VICE PRESIDENT
443.573.3219
BSMITH@mackenziecommercial.com







No warranty or representation, expressed or implied, is made as to the accuracy of the information contained herein, and same is submitted subject to errors, omissions, change of price, rental or other conditions, withdrawal without notice, and to any specific listing conditions imposed by our principals.