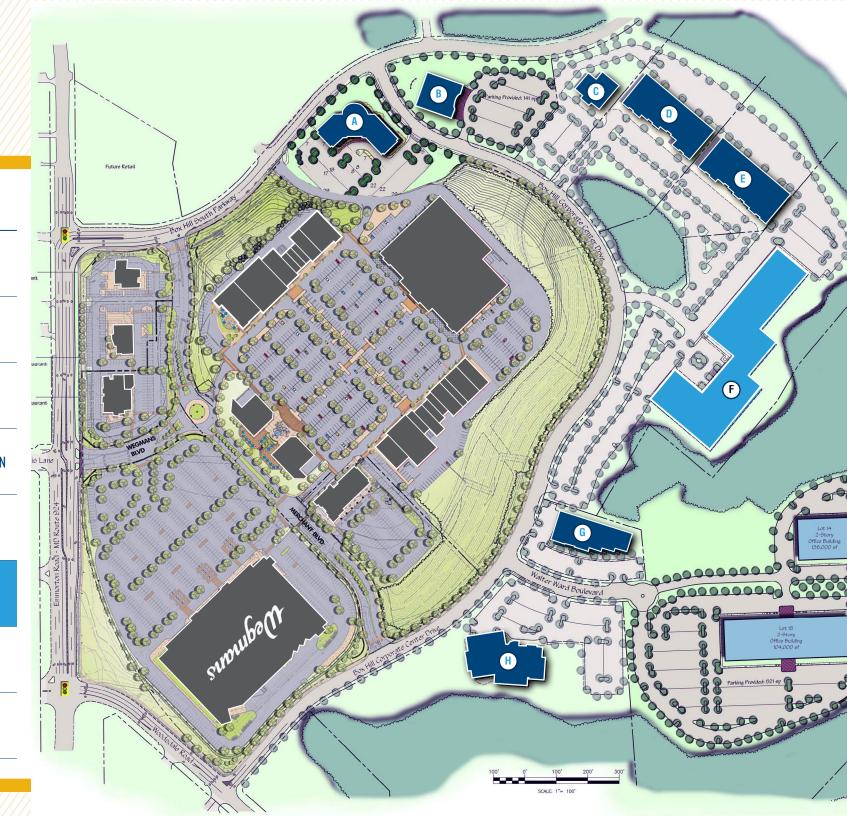

### SITE **PLAN**

#### 1ST FLOOR:

- **LOT 8** A 2-STORY OFFICE BUILDING 20,000 SF
- **LOT 9** B 2-STORY OFFICE BUILDING 34,605 SF
- LOT 10 KIDDIE ACADEMY
- LOT 10A: SOCIAL SECURITY ADMINISTRATION 28,000 SF
- **LOT 11** MRA/GTA
- LOT 12 F SAFENET 97,500 SF
- LOT 13

  B HARFORD GASTROENTEROLOGY **ASSOCIATES**