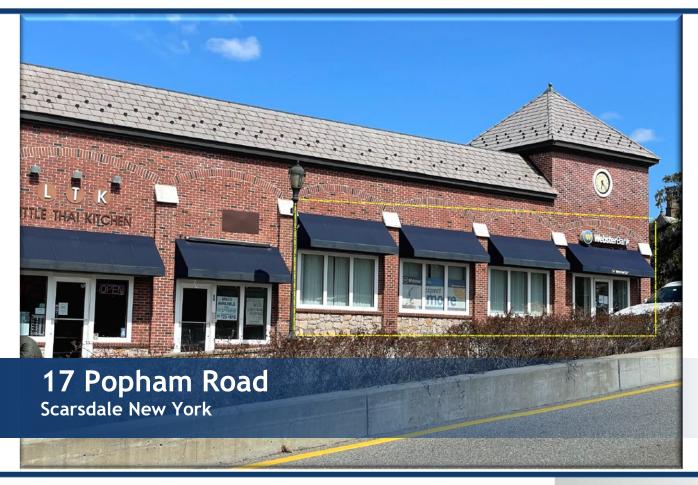

## **RETAIL FOR LEASE**

### **Property Features**

- » 2951 SF Former Webster Bank
- » Adjacent to Scarsdale Metro North Train Station
- » Beautiful Built Out Space with Excellent Visibility
- » Join Dunkin Donuts, Little Thai Kitchen, Pizzarelli's, Scarsdale Framing & The Wine Curator
- » Daily Car Count 11,000
- » Daily Metro North Passengers 4,000 +/-

# 17 Popham Road, Scarsdale, NY