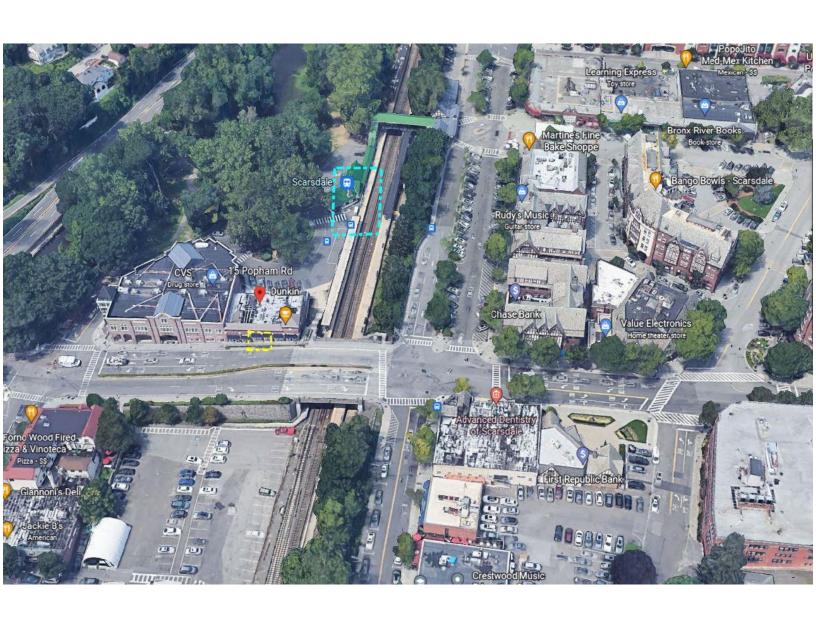

### **Property Features**

- » 2951 SF Former Webster Bank
- » Adjacent to Scarsdale Metro North Train Station
- » Beautiful Built Out Space with Excellent Visibility
- » Join Dunkin Donuts, Little Thai Kitchen, Pizzarelli's, Scarsdale Framing & The Wine Curator
- » Daily Car Count 11,000
- » Daily Metro North Passengers 4,000 +/-

# 17 Popham Road, Scarsdale, NY