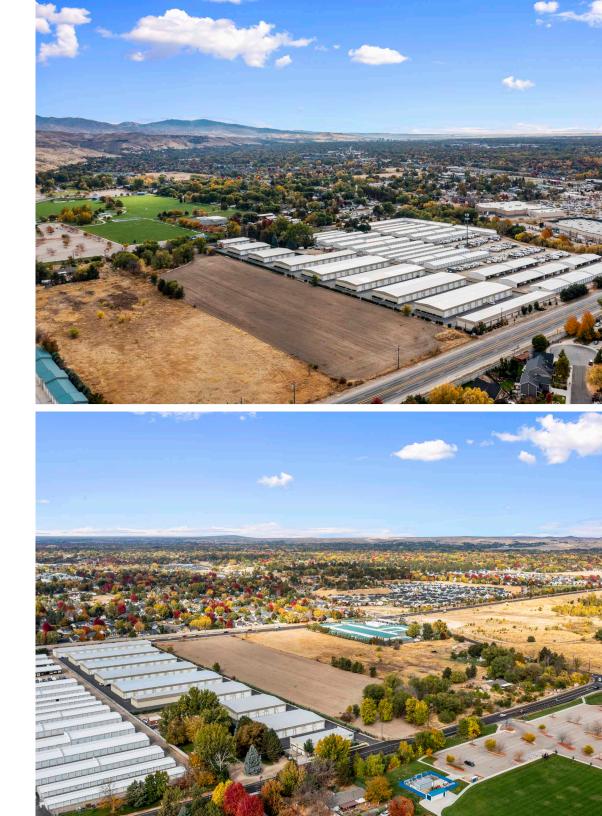

### Key Highlights

- Highly visible commercial land off Highway 55 and Horseshoe Bend Road
- Located next to high-quality, individually-owned storage units
- Highest income demographic in Treasure Valley
- Currently zoned Business Park
- Property currently AG Exempt