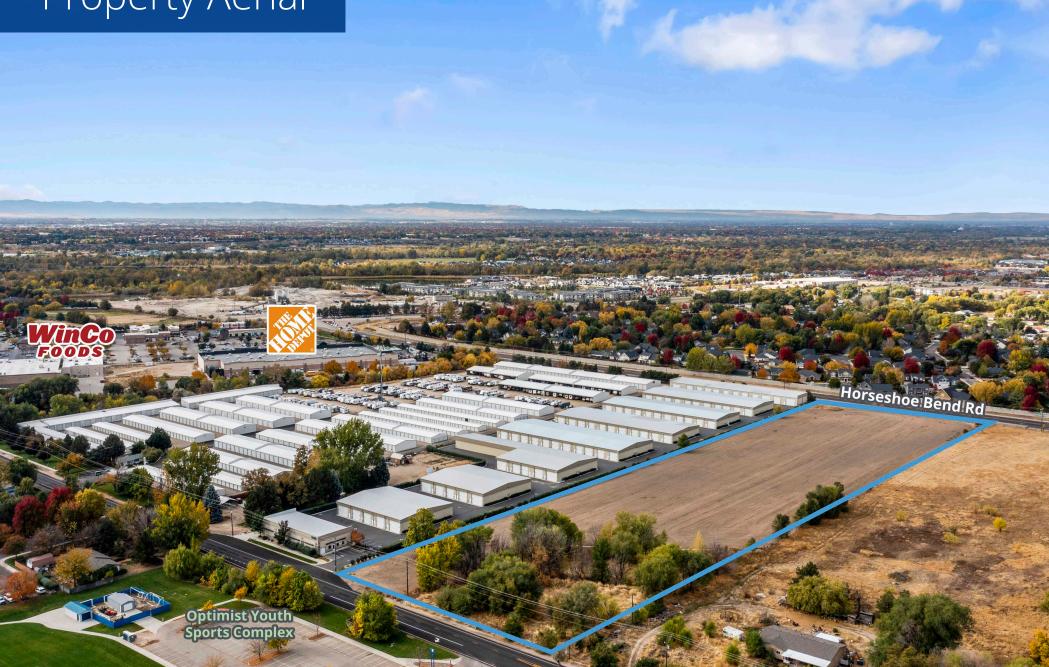

### Key Highlights

- Highly visible commercial land off Highway 55 and Horseshoe Bend Road
- Located next to high-quality, individually-owned storage units
- Highest income demographic in Treasure Valley
- Currently zoned Business Park
- Property currently AG Exempt