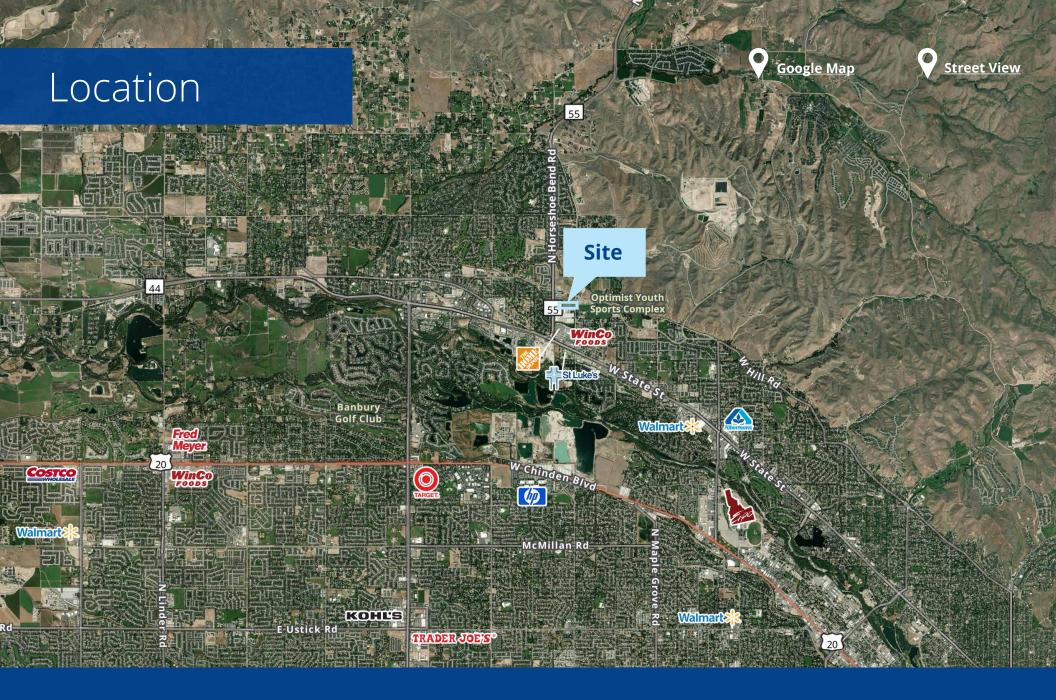

### Key Highlights

- Highly visible commercial land off Highway 55 and Horseshoe Bend Road
- Located next to high-quality, individually-owned storage units
- Highest income demographic in Treasure Valley
- Currently zoned Business Park
- Property currently AG Exempt