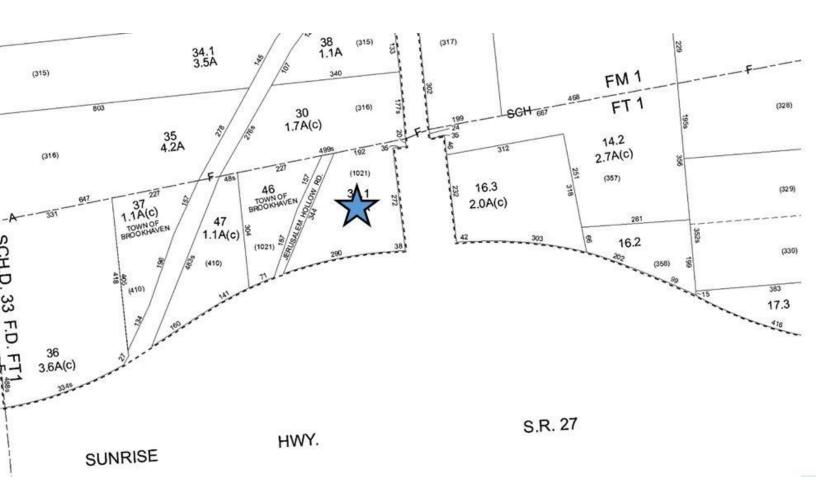

## **Property Description**

1.5 Acre Prime Development Site For Sale or Lease. Last of the four corners to be developed. Commercial land zoned J4. Multiple uses including urgent care or professional offices. Surrounded by new multi-family developments.

High traffic count with excellent visibility at signaled intersection. 300' of frontage on Wading River Road. Easy access to Sunrise Highway and the Long island Expressway.

## **Property Details**

| Property Size | 1.5 Acres |
|---------------|-----------|
| Zoning        | J4        |
| Sewers        | No        |

| SUMMARY       |                  |
|---------------|------------------|
| Property Size | 1.5 Acres        |
| Sale Price    | Subject to Offer |
| Lease Rate    | Negotiable       |