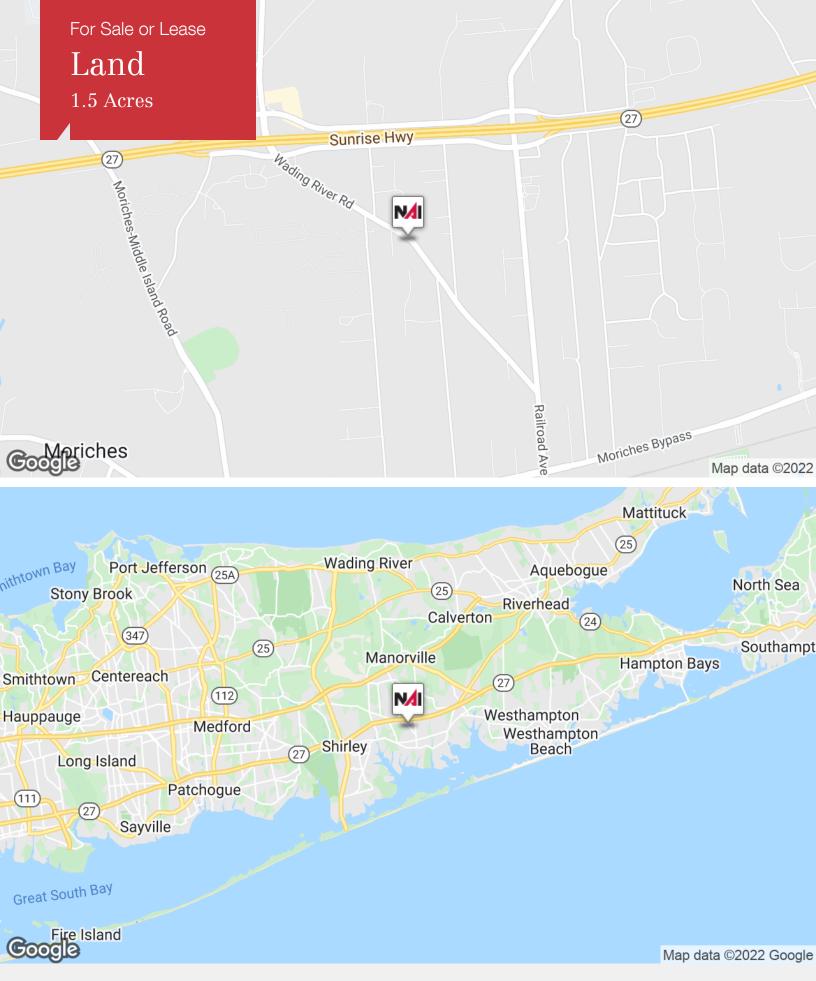

## N. Service Road of Sunrise Hwy. & Wading River Road

Center Moriches, New York 11934

High traffic count with excellent visibility at signaled intersection. 300' of frontage on Wading River Road. Easy access to Sunrise Highway and the Long island Expressway.