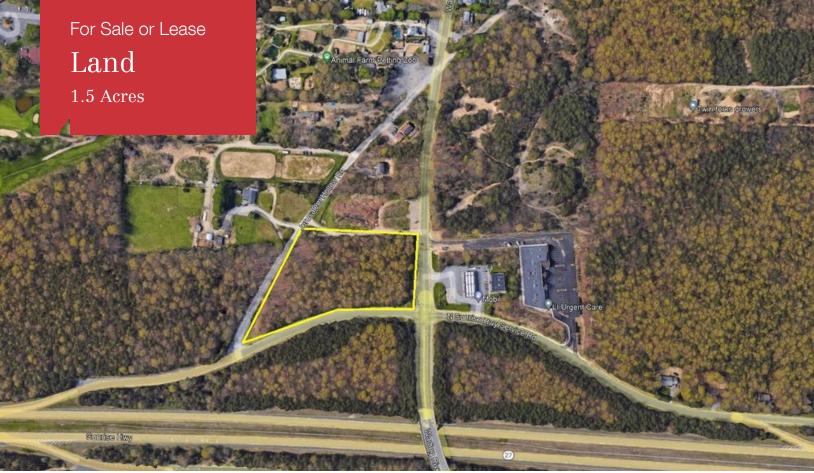

## **Property Description**

1.5 Acre Prime Development Site For Sale or Lease. Last of the four corners to be developed. Commercial land zoned J4. Multiple uses including urgent care or professional offices. Surrounded by new multi-family developments.

High traffic count with excellent visibility at signaled intersection. 300' of frontage on Wading River Road. Easy access to Sunrise Highway and the Long island Expressway.

## **Property Details**

| Property Size | 1.5 Acres |
|---------------|-----------|
| Zoning        | J4        |
| Sewers        | No        |

| SUMMARY       |                  |
|---------------|------------------|
| Property Size | 1.5 Acres        |
| Sale Price    | Subject to Offer |
| Lease Rate    | Negotiable       |