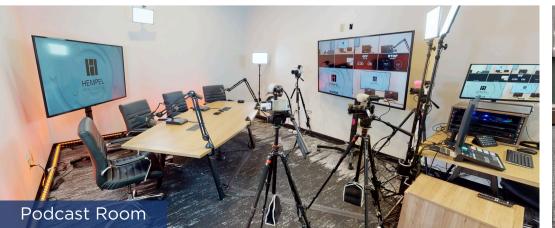

#### **Highlights:**

- New Fitness Center, Golf Simulator, Podcast Room, Training Room, Outdoor Patio, Lounge and On-Site Dining
- Covered and Executive Parking
- Convenient Access to US-169, 212 and MN-62

## **AMENITIES**