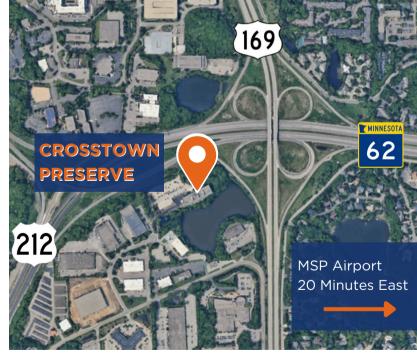

#### **Highlights:**

- New Fitness Center, Golf Simulator, Podcast Room, Training Room, Outdoor Patio, Lounge and On-Site Dining
- Covered and Executive Parking
- Convenient Access to US-169, 212 and MN-62