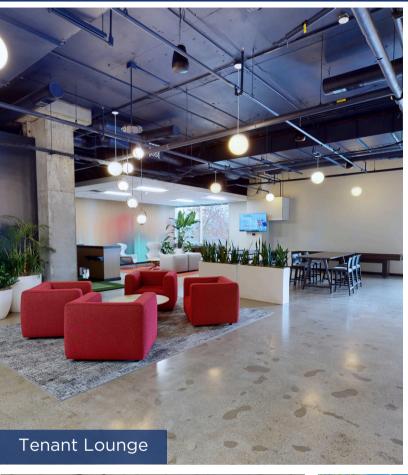

#### **Highlights:**

- New Fitness Center, Golf Simulator, Podcast Room, Training Room, Outdoor Patio, Lounge and On-Site Dining
- Covered and Executive Parking
- Convenient Access to US-169, 212 and MN-62

## **AMENITIES**