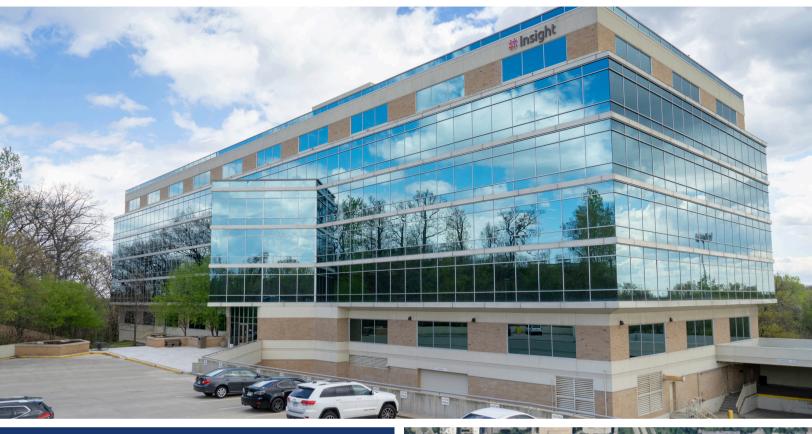

### **PROPERTY OVERVIEW**

**Available Space:** 2,628 - 32,097 SF **Net Lease Rate:** \$15.50 - \$17.00 Per SF

**CAM/Tax (2024 Est.):** \$11.97 Per SF

#### **Highlights:**

- New Fitness Center, Golf Simulator, Podcast Room, Training Room, Outdoor Patio, Lounge and On-Site Dining
- Covered and Executive Parking
- Convenient Access to US-169, 212 and MN-62