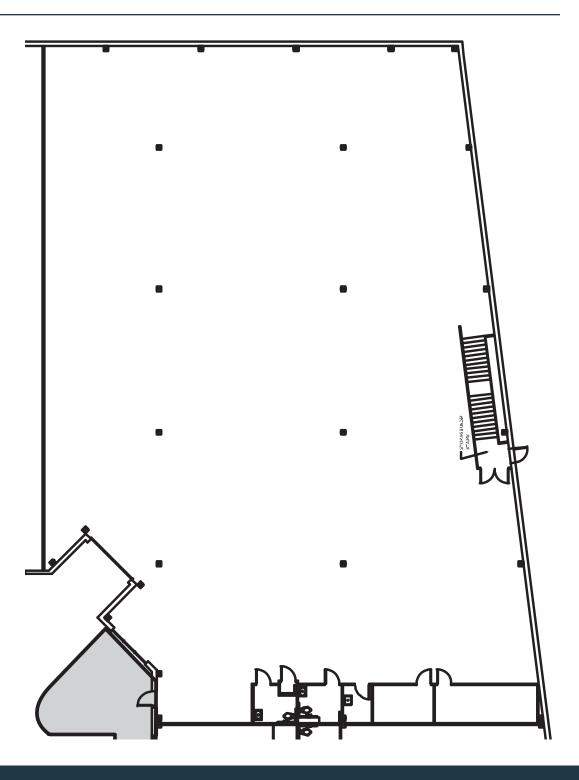

20 Southlawn Ct, Rockville, MD 20850 Montgomery County



# PROPERTY HIGHLIGHTS:

#### **Features**

• Clear Height: 22'

**Warehouse Facility Facts** 

• Building Size: 48,300 SF

• Lot Size: 4.34 AC

• Year Built: 2001

• Construction: Masonry

• Water: City Water

• Parking Spaces: 53

• Sewer: City Sewer

• Heating: Gas

• Power Supply: Amps: 200

• Zoning: I-4 (Light

Industrial)



# 20 SOUTHLAWN CT

Rockville, MD 20850 | Montgomery County

### MARKET AERIAL







### FLOOR PLAN



SUITE E 13,446 SF



# 20 SOUTHLAWN CT

Rockville, MD 20850 | Montgomery County

## CLICK TO VIEW PROPERTY WEBSITE

For More Information, Please Contact:

Kenneth Fellows

kfellows@klnb.com 301-222-0210

Robert Pugh

rpugh@klnb.com 301-222-0211

**Keiry Martinez** 

kmartinez@klnb.com 703-334-5629

2273 Research Blvd, Suite 150 Rockville, MD 20850

kInb.com



facebook.com/KLNBCRE @KLNBCRE





linkedin.com/company/klnb



instagram.com/klnbcre

While we have no reason to doubt the accuracy of any of the information supplied, we cannot, and do not, guarantee its accuracy. All information should be independently verified prior to a purchase or lease of the property. We are not responsible for errors, omissions, misuse, or misinterpretation of information contained herein and make no warranty of any kind, expr