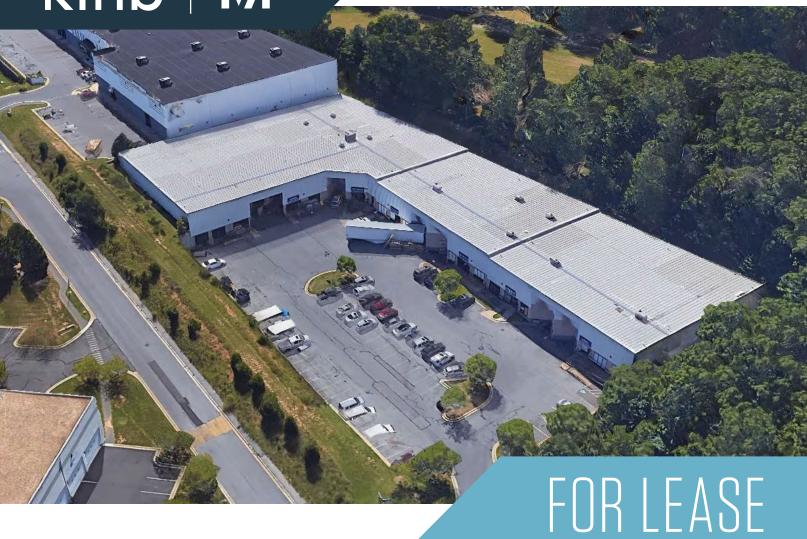

20 Southlawn Ct, Rockville, MD 20850 Montgomery County

#### **Features**

• Clear Height: 22'

**Warehouse Facility Facts** 

• Building Size: 48,300 SF

• Lot Size: 4.34 AC

• Year Built: 2001

• Construction: Masonry

• Water: City Water

• Parking Spaces: 53

• Sewer: City Sewer

• Heating: Gas

• Power Supply: Amps: 200

• Zoning: I-4 (Light

Industrial)