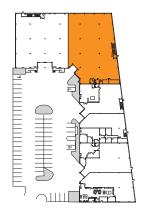

20 Southlawn Ct, Rockville, MD 20850 Montgomery County



# PROPERTY HIGHLIGHTS:

#### **Features**

• Clear Height: 22'

**Warehouse Facility Facts** 

• Building Size: 48,300 SF

• Lot Size: 4.34 AC

• Year Built: 2001

• Construction: Masonry

• Water: City Water

• Parking Spaces: 53

• Sewer: City Sewer

• Heating: Gas

• Power Supply: Amps: 200

• Zoning: I-4 (Light

Industrial)



# 20 SOUTHLAWN CT

Rockville, MD 20850 | Montgomery County

### MARKET AERIAL







### FLOOR PLAN



SUITE E 13,446 SF



# 20 SOUTHLAWN CT

Rockville, MD 20850 | Montgomery County

## CLICK TO VIEW PROPERTY WEBSITE

For More Information, Please Contact:

Kenneth Fellows

kfellows@klnb.com 301-222-0210

Robert Pugh

rpugh@klnb.com 301-222-0211

**Keiry Martinez** 

kmartinez@klnb.com 703-334-5629

2273 Research Blvd, Suite 150 Rockville, MD 20850

kInb.com



facebook.com/KLNBCRE @KLNBCRE





linkedin.com/company/klnb



instagram.com/klnbcre

While we have no reason to doubt the accuracy of any of the information supplied, we cannot, and do not, guarantee its accuracy. All information should be independently verified prior to a purchase or lease of the property. We are not responsible for errors, omissions, misuse, or misinterpretation of information contained herein and make no warra