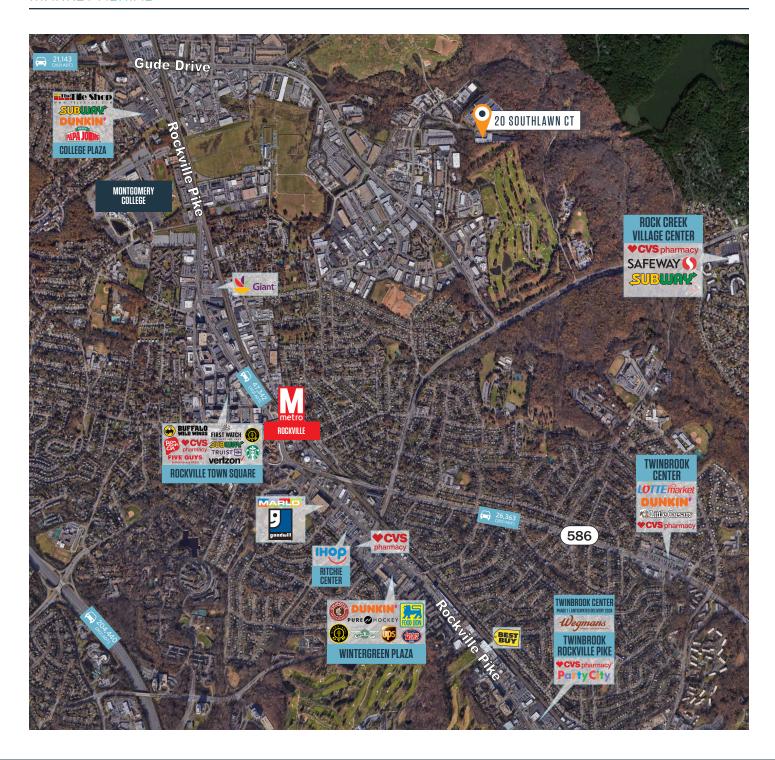

20 Southlawn Ct, Rockville, MD 20850 Montgomery County



# PROPERTY HIGHLIGHTS:

#### **Features**

• Clear Height: 22'

**Warehouse Facility Facts** 

• Building Size: 48,300 SF

• Lot Size: 4.34 AC

• Year Built: 2001

• Construction: Masonry

• Water: City Water

• Parking Spaces: 53

• Sewer: City Sewer

• Heating: Gas

• Power Supply: Amps: 200

• Zoning: I-4 (Light

Industrial)



# 20 SOUTHLAWN CT

Rockville, MD 20850 | Montgomery County

### MARKET AERIAL







### FLOOR PLAN



SUITE E 13,446 SF



# 20 SOUTHLAWN CT

Rockville, MD 20850 | Montgomery County

## CLICK TO VIEW PROPERTY WEBSITE

For More Information, Please Contact:

Kenneth Fellows

kfellows@klnb.com 301-222-0210

Robert Pugh

rpugh@klnb.com 301-222-0211

**Keiry Martinez** 

kmartinez@klnb.com 703-334-5629

2273 Research Blvd, Suite 150 Rockville, MD 20850

kInb.com



facebook.com/KLNBCRE @KLNBCRE





linkedin.com/company/klnb



instagram.com/klnbcre

While we have no reason to doubt the accuracy of any of the information supplied, we cannot, and do not, guarantee its accuracy. All information should be independently verified prior to a purchase or lease of the property. We are not responsible for errors, omissions, misuse, or misinterpretation of information contained he