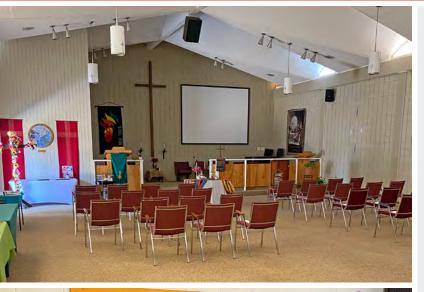

## **Property Highlights**

Shared use church space available for lease in Lancaster, CA. Space includes a sanctuary, kitchen, three classrooms, and an on-site parking lot. Available Saturdays, Sunday afternoons, and various weeknights. See next page for details and contact agent for more information. Please do not disturb the church.

### **LEASE DETAILS**

| Space Available<br>(±,4,000 SF) | Sanctuary seats ±150; kitchen, 3 classrooms                                            |
|---------------------------------|----------------------------------------------------------------------------------------|
| Days / Hours Available          | Sundays: starting at 1:00pm<br>Saturdays: all day<br>Weeknights: starting at<br>6:30pm |
| Term                            | Month-to-month up to 1-year initial term                                               |
| Parking                         | On-site parking available                                                              |
| Janitorial                      | Tenant responsible for cleaning after each use                                         |
| Non-profit                      | Tenant must be non-profit entity                                                       |
| Utilities                       | Tenant to pay its share of utiltiies                                                   |
| Tours                           | Contact agent for touring instructions                                                 |
| Lease Rate                      | \$3,000 to \$3,500/mo                                                                  |