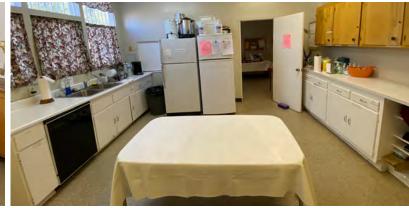

## **Property Highlights**

Shared use church space available for lease in Lancaster, CA. Space includes a sanctuary, kitchen, three classrooms, and an on-site parking lot. Available Saturdays, Sunday afternoons, and various weeknights. See next page for details and contact agent for more information. Please do not disturb the church.

### **LEASE DETAILS**

| Space Available<br>(±,4,000 SF) | Sanctuary seats ±150; kitchen, 3 classrooms                                            |
|---------------------------------|----------------------------------------------------------------------------------------|
| Days / Hours Available          | Sundays: starting at 1:00pm<br>Saturdays: all day<br>Weeknights: starting at<br>6:30pm |
| Term                            | Month-to-month up to 1-year initial term                                               |
| Parking                         | On-site parking available                                                              |
| Janitorial                      | Tenant responsible for cleaning after each use                                         |
| Non-profit                      | Tenant must be non-profit entity                                                       |
| Utilities                       | Tenant to pay its share of utiltiies                                                   |
| Tours                           | Contact agent for touring instructions                                                 |
| Lease Rate                      | \$3,000 to \$3,500/mo                                                                  |