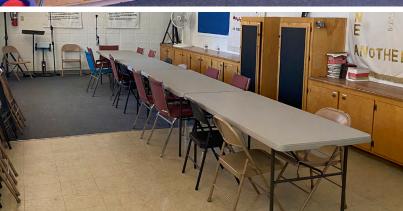

## **Property Highlights**

Shared use church space available for lease in Lancaster, CA. Space includes a sanctuary, kitchen, three classrooms, and an on-site parking lot. Available Saturdays, Sunday afternoons, and various weeknights. See next page for details and contact agent for more information. Please do not disturb the church.

### **LEASE DETAILS**

| Space Available<br>(±,4,000 SF) | Sanctuary seats ±150; kitchen, 3 classrooms                                            |
|---------------------------------|----------------------------------------------------------------------------------------|
| Days / Hours Available          | Sundays: starting at 1:00pm<br>Saturdays: all day<br>Weeknights: starting at<br>6:30pm |
| Term                            | Month-to-month up to 1-year initial term                                               |
| Parking                         | On-site parking available                                                              |
| Janitorial                      | Tenant responsible for cleaning after each use                                         |
| Non-profit                      | Tenant must be non-profit entity                                                       |
| Utilities                       | Tenant to pay its share of utiltiies                                                   |
| Tours                           | Contact agent for touring instructions                                                 |
| Lease Rate                      | \$3,000 to \$3,500/mo                                                                  |