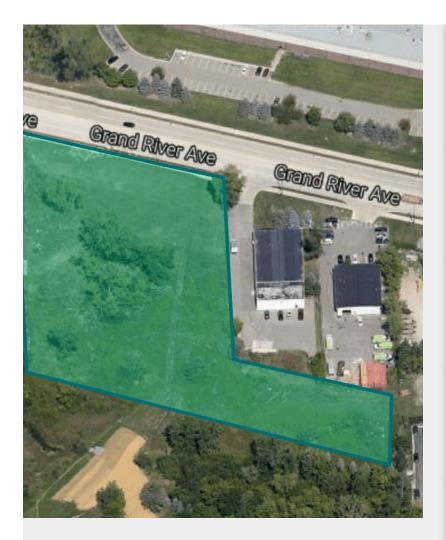

## **Grand River Avenue**

\$1,200,000

Rare opportunity to purchase a vacant land parcel consisting of 3.44 acres Located in prestigious community of Novi, Michigan.? Off Grand River Rd.? Currently the site approved for medical/office development.? There is a Possibility that the site can be approved for a retail shopping center.? or storage faciality.? Or light industrial.? Providence hospital Campus is located just west of this site The site provides access off Grand River to All shopping need off Novi Rd and Back rd.? and Wixom Rd.?Grand river Road is one of the most heavily traveled roads in Metro Detroit as it runs Through major arteries such as M-5 Freeway, I-275 Freeway, I-96 Freeway I-696 Freeway...