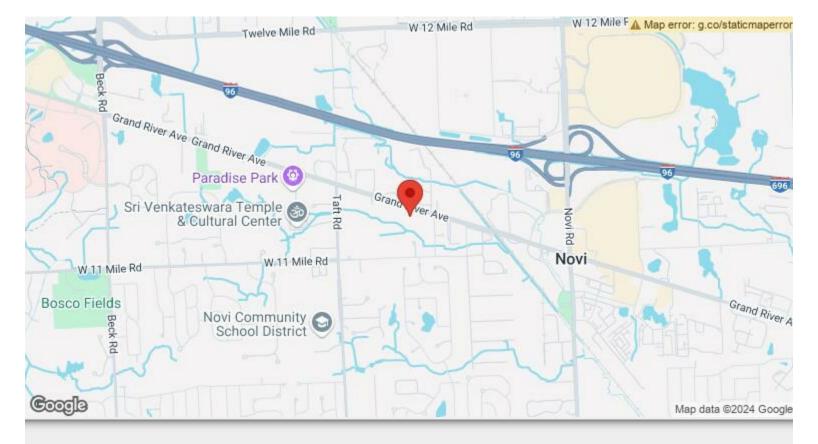

|
| APN / Parcel ID:    | 22-15-376-019            |

## **Grand River Avenue**

\$1,200,000

Rare opportunity to purchase a vacant land parcel consisting of 3.44 acres Located in prestigious community of Novi, Michigan.? Off Grand River Rd.? Currently the site approved for medical/office development.? There is a Possibility that the site can be approved for a retail shopping center.? or storage faciality.? Or light industrial.? Providence hospital Campus is located just west of this site The site provides access off Grand River to All shopping need off Novi Rd and Back rd.? and Wixom Rd.?Grand river Road is one of the most heavily traveled roads in Metro Detroit as it runs Through major arteries such as M-5 Freeway, I-275 Freeway, I-96 Freeway I-696 Freeway...

• Close to I-96.





Grand River Ave, Novi, MI 48375