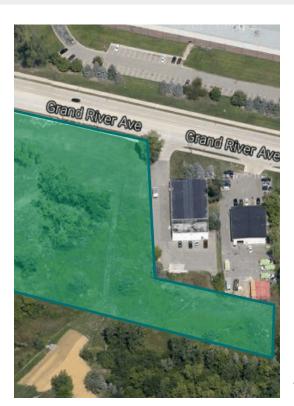

## **Grand River Avenue**

\$1,200,000

Rare opportunity to purchase a vacant land parcel consisting of 3.44 acres Located in prestigious community of Novi, Michigan.? Off Grand River Rd.? Currently the site approved for medical/office development.? There is a Possibility that the site can be approved for a retail shopping center.? or storage faciality.? Or light industrial.? Providence hospital Campus is located just west of this site The site provides access off Grand River to All shopping need off Novi Rd and Back rd.? and Wixom Rd.?Grand river Road is one of the most heavily traveled roads in Metro Detroit as it runs Through major arteries such as M-5 Freeway, I-275 Freeway, I-96 Freeway I-696 Freeway...