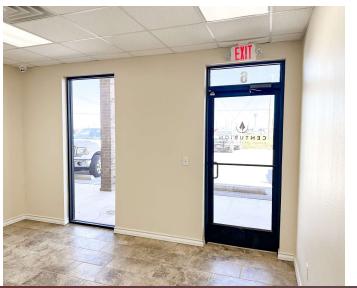

#### **Property Description**

Leasing opportunities available at a multi-tenant business park in Midland, TX. The property offers 30,000 SF of total space on 4 AC, featuring 12 Units, each 2,500 SF. Each Unit includes 1,000 SF of office space, 1,500 SF of warehouse space, an extra 1,000 SF of mezzanine storage, and 1,200 SF of fenced outdoor storage. The office area features a reception, (3) private offices, a kitchenette, and an ADA-compliant restroom. The warehouse section includes a separate restroom and mezzanine level.

#### **Location Description**

The Industrial Business Park is located on Antelope Trl (South County Road 1232) in Midland, just south of the I-20/Loop 250 intersection. This prime location provides excellent accessibility and convenience to this major intersection.