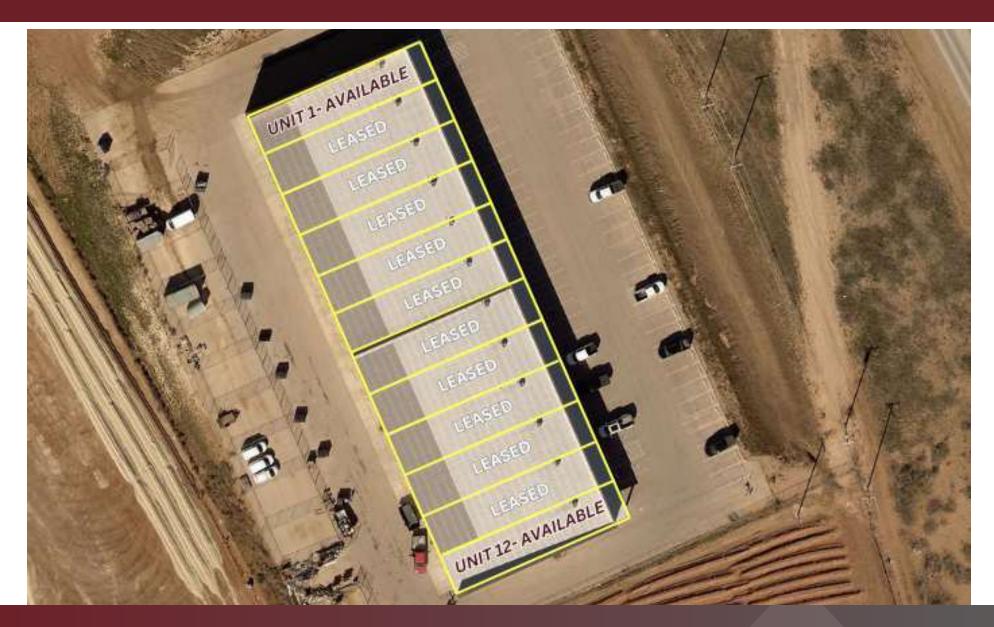

#### **Property Description**

Leasing opportunities available at a multi-tenant business park in Midland, TX. The property offers 30,000 SF of total space on 4 AC, featuring 12 Units, each 2,500 SF. Each Unit includes 1,000 SF of office space, 1,500 SF of warehouse space, an extra 1,000 SF of mezzanine storage, and 1,200 SF of fenced outdoor storage. The office area features a reception, (3) private offices, a kitchenette, and an ADA-compliant restroom. The warehouse section includes a separate restroom and mezzanine level.

| Offering Summary |                               |  |
|------------------|-------------------------------|--|
| Lease Rate       | \$3,500 - \$3,750/MONTH (NNN) |  |
| # of Units       | 12                            |  |

| Spaces  | Lease Rate        | Space Size |
|---------|-------------------|------------|
| Unit 1  | \$3,750 per month | 2,500 SF   |
| Unit 12 | \$3,500 per month | 2,500 SF   |

PRICE: \$3,500.00 - 3,750.00 PER MONTH