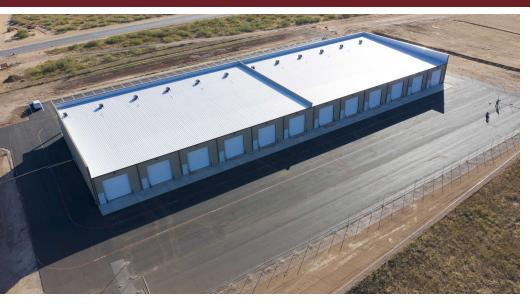

#### **Property Description**

Leasing opportunities available at a multi-tenant business park in Midland, TX. The property offers 30,000 SF of total space on 4 AC, featuring 12 Units, each 2,500 SF. Each Unit includes 1,000 SF of office space, 1,500 SF of warehouse space, an extra 1,000 SF of mezzanine storage, and 1,200 SF of fenced outdoor storage. The office area features a reception, (3) private offices, a kitchenette, and an ADA-compliant restroom. The warehouse section includes a separate restroom and mezzanine level.

#### **Property Highlights**

- Office: (3) Offices, Reception, Kitchenette, Restroom
- Warehouse: (1) 14' bay door, 20' ceiling, stairway to the mezzanine, Restroom
- Behind each Unit is a 1,000 SF Mezzanine & 2,200 SF Fenced Outdoor Storage
- Units can be leased together or individually partition wall can be removed between Units 2 & 3
- \*Unit 1 includes a shower in Warehouse