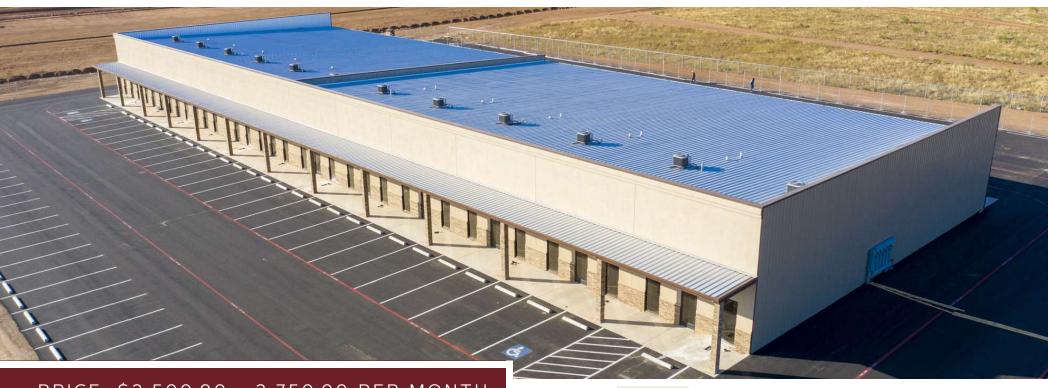

## MULTI-UNIT BUSINESS PARK | UNITS FOR LEASE

PRICE: \$3,500.00 - 3,750.00 PER MONTH

#### **Property Description**

Leasing opportunities available at a multi-tenant business park in Midland, TX. The property offers 30,000 SF of total space on 4 AC, featuring 12 Units, each 2,500 SF. Each Unit includes 1,000 SF of office space, 1,500 SF of warehouse space, an extra 1,000 SF of mezzanine storage, and 1,200 SF of fenced outdoor storage. The office area features a reception, (3) private offices, a kitchenette, and an ADA-compliant restroom. The warehouse section includes a separate restroom and mezzanine level.

#### **Property Highlights**

- Office: (3) Offices, Reception, Kitchenette, Restroom
- Warehouse: (1) 14' bay door, 20' ceiling, stairway to the mezzanine, Restroom
- Behind each Unit is a 1,000 SF Mezzanine & 2,200 SF Fenced Outdoor Storage
- Units can be leased together or individually partition wall can be removed between Units 2 & 3
- \*Unit 1 includes a shower in Warehouse