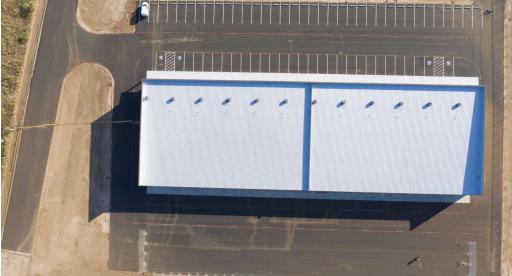

#### **Property Description**

Leasing opportunities available at a multi-tenant business park in Midland, TX. The property offers 30,000 SF of total space on 4 AC, featuring 12 Units, each 2,500 SF. Each Unit includes 1,000 SF of office space, 1,500 SF of warehouse space, an extra 1,000 SF of mezzanine storage, and 1,200 SF of fenced outdoor storage. The office area features a reception, (3) private offices, a kitchenette, and an ADA-compliant restroom. The warehouse section includes a separate restroom and mezzanine level.

#### **Location Description**

The Industrial Business Park is located on Antelope Trl (South County Road 1232) in Midland, just south of the I-20/Loop 250 intersection. This prime location provides excellent accessibility and convenience to this major intersection.