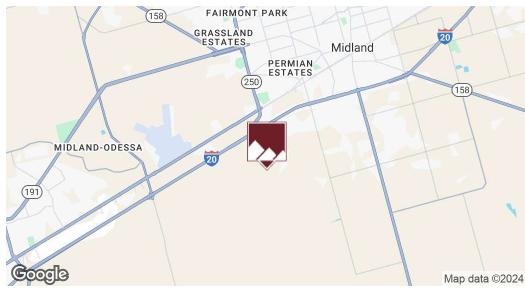

#### **Location Description**

The Industrial Business Park is located on Antelope Trl (South County Road 1232) in Midland, just south of the I-20/Loop 250 intersection. This prime location provides excellent accessibility and convenience to this major intersection.