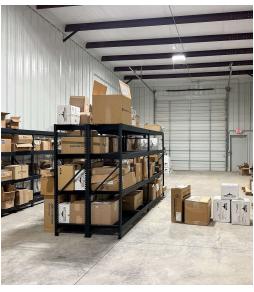

#### **Property Description**

Leasing opportunities available at a multi-tenant business park in Midland, TX. The property offers 30,000 SF of total space on 4 AC, featuring 12 Units, each 2,500 SF. Each Unit includes 1,000 SF of office space, 1,500 SF of warehouse space, an extra 1,000 SF of mezzanine storage, and 1,200 SF of fenced outdoor storage. The office area features a reception, (3) private offices, a kitchenette, and an ADA-compliant restroom. The warehouse section includes a separate restroom and mezzanine level.

#### **Property Highlights**

- Office: (3) Offices, Reception, Kitchenette, Restroom
- Warehouse: (1) 14' bay door, 20' ceiling, stairway to the mezzanine, Restroom
- Behind each Unit is a 1,000 SF Mezzanine & 2,200 SF Fenced Outdoor Storage
- Units can be leased together or individually partition wall can be removed between Units 2 & 3
- \*Unit 1 includes a shower in Warehouse