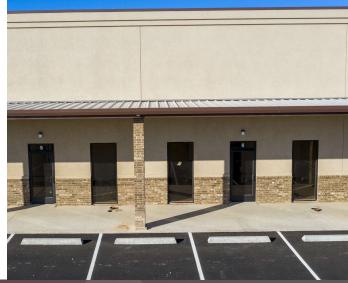

#### **Property Description**

Leasing opportunities available at a multi-tenant business park in Midland, TX. The property offers 30,000 SF of total space on 4 AC, featuring 12 Units, each 2,500 SF. Each Unit includes 1,000 SF of office space, 1,500 SF of warehouse space, an extra 1,000 SF of mezzanine storage, and 1,200 SF of fenced outdoor storage. The office area features a reception, (3) private offices, a kitchenette, and an ADA-compliant restroom. The warehouse section includes a separate restroom and mezzanine level.

#### **Property Highlights**

- Office: (3) Offices, Reception, Kitchenette, Restroom
- Warehouse: (1) 14' bay door, 20' ceiling, stairway to the mezzanine, Restroom
- Behind each Unit is a 1,000 SF Mezzanine & 2,200 SF Fenced Outdoor Storage
- Units can be leased together or individually partition wall can be removed between Units 2 & 3
- \*Unit 1 includes a shower in Warehouse