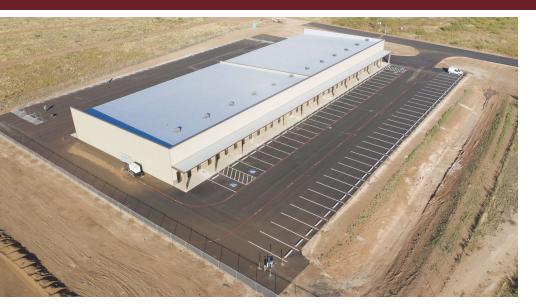

#### **Property Description**

Leasing opportunities available at a multi-tenant business park in Midland, TX. The property offers 30,000 SF of total space on 4 AC, featuring 12 Units, each 2,500 SF. Each Unit includes 1,000 SF of office space, 1,500 SF of warehouse space, an extra 1,000 SF of mezzanine storage, and 1,200 SF of fenced outdoor storage. The office area features a reception, (3) private offices, a kitchenette, and an ADA-compliant restroom. The warehouse section includes a separate restroom and mezzanine level.

#### **Property Highlights**

- Office: (3) Offices, Reception, Kitchenette, Restroom
- Warehouse: (1) 14' bay door, 20' ceiling, stairway to the mezzanine, Restroom
- Behind each Unit is a 1,000 SF Mezzanine & 2,200 SF Fenced Outdoor Storage
- Units can be leased together or individually partition wall can be removed between Units 2 & 3
- \*Unit 1 includes a shower in Warehouse