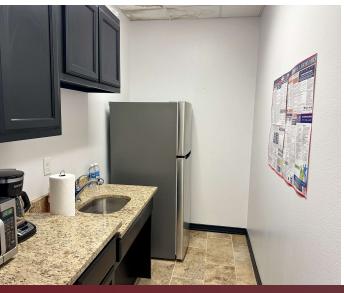

#### **Property Description**

Leasing opportunities available at a multi-tenant business park in Midland, TX. The property offers 30,000 SF of total space on 4 AC, featuring 12 Units, each 2,500 SF. Each Unit includes 1,000 SF of office space, 1,500 SF of warehouse space, an extra 1,000 SF of mezzanine storage, and 1,200 SF of fenced outdoor storage. The office area features a reception, (3) private offices, a kitchenette, and an ADA-compliant restroom. The warehouse section includes a separate restroom and mezzanine level.

#### **Property Highlights**

- Office: (3) Offices, Reception, Kitchenette, Restroom
- Warehouse: (1) 14' bay door, 20' ceiling, stairway to the mezzanine, Restroom
- Behind each Unit is a 1,000 SF Mezzanine & 2,200 SF Fenced Outdoor Storage
- Units can be leased together or individually partition wall can be removed between Units 2 & 3
- \*Unit 1 includes a shower in Warehouse