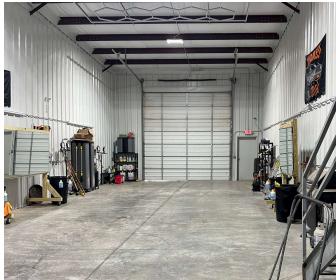

#### **Property Description**

Leasing opportunities available at a multi-tenant business park in Midland, TX. The property offers 30,000 SF of total space on 4 AC, featuring 12 Units, each 2,500 SF. Each Unit includes 1,000 SF of office space, 1,500 SF of warehouse space, an extra 1,000 SF of mezzanine storage, and 1,200 SF of fenced outdoor storage. The office area features a reception, (3) private offices, a kitchenette, and an ADA-compliant restroom. The warehouse section includes a separate restroom and mezzanine level.

#### **Property Highlights**

- Office: (3) Offices, Reception, Kitchenette, Restroom
- Warehouse: (1) 14' bay door, 20' ceiling, stairway to the mezzanine, Restroom
- Behind each Unit is a 1,000 SF Mezzanine & 2,200 SF Fenced Outdoor Storage
- Units can be leased together or individually partition wall can be removed between Units 2 & 3
- \*Unit 1 includes a shower in Warehouse