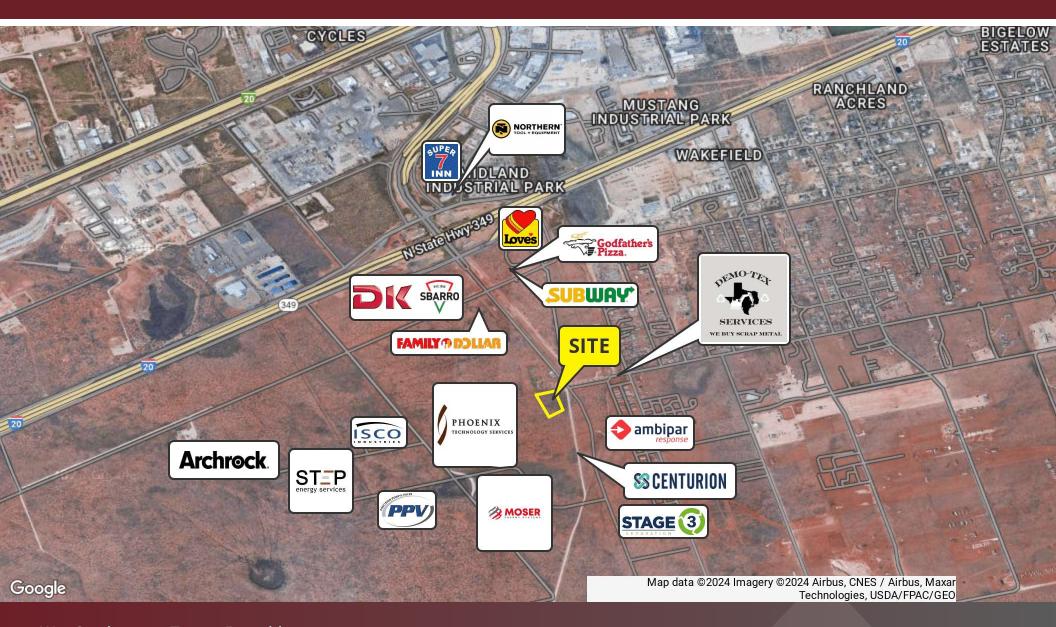

#### **Location Description**

The Industrial Business Park is located on Antelope Trl (South County Road 1232) in Midland, just south of the I-20/Loop 250 intersection. This prime location provides excellent accessibility and convenience to this major intersection.