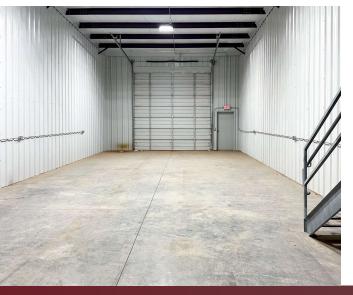

#### **Property Description**

Leasing opportunities available at a multi-tenant business park in Midland, TX. The property offers 30,000 SF of total space on 4 AC, featuring 12 Units, each 2,500 SF. Each Unit includes 1,000 SF of office space, 1,500 SF of warehouse space, an extra 1,000 SF of mezzanine storage, and 1,200 SF of fenced outdoor storage. The office area features a reception, (3) private offices, a kitchenette, and an ADA-compliant restroom. The warehouse section includes a separate restroom and mezzanine level.

#### **Property Highlights**

- Office: (3) Offices, Reception, Kitchenette, Restroom
- Warehouse: (1) 14' bay door, 20' ceiling, stairway to the mezzanine, Restroom
- Behind each Unit is a 1,000 SF Mezzanine & 2,200 SF Fenced Outdoor Storage
- Units can be leased together or individually partition wall can be removed between Units 2 & 3
- \*Unit 1 includes a shower in Warehouse