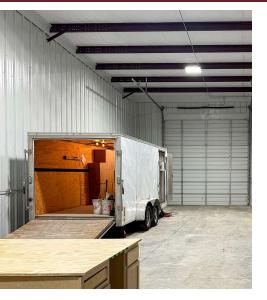

#### **Property Description**

Leasing opportunities available at a multi-tenant business park in Midland, TX. The property offers 30,000 SF of total space on 4 AC, featuring 12 Units, each 2,500 SF. Each Unit includes 1,000 SF of office space, 1,500 SF of warehouse space, an extra 1,000 SF of mezzanine storage, and 1,200 SF of fenced outdoor storage. The office area features a reception, (3) private offices, a kitchenette, and an ADA-compliant restroom. The warehouse section includes a separate restroom and mezzanine level.

#### **Property Highlights**

- Office: (3) Offices, Reception, Kitchenette, Restroom
- Warehouse: (1) 14' bay door, 20' ceiling, stairway to the mezzanine, Restroom
- Behind each Unit is a 1,000 SF Mezzanine & 2,200 SF Fenced Outdoor Storage
- Units can be leased together or individually partition wall can be removed between Units 2 & 3
- \*Unit 1 includes a shower in Warehouse