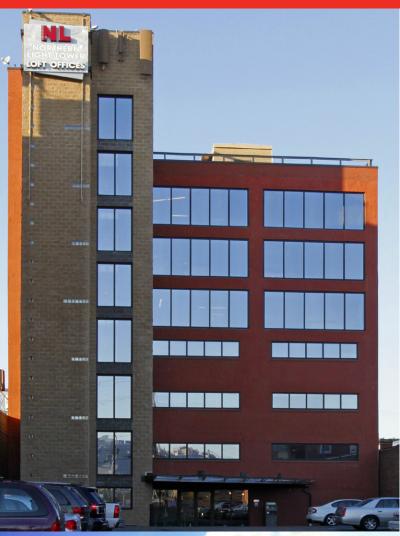

## The Northern Light Tower

1010 WESTERN AVENUE, PITTSBURGH, PA 15233

Five FREE parking spaces per 1,000 RSF First 18 months of lease if signed by October 31, 2019

## Property Highlights

- > 3rd Floor | 3,875 RSF
- > 4th Floor | 5.700 RSF
  - can be combined for 9,575 RSF contiguous
- > 6th Floor | 2.100 RSF
- > Exterior signage opportunity
- > Significant natural light
- > Dramatic exposed brick walls, ceilings and HVAC
- > High tech security system
- Rooftop deck with wifi, golf range and fully equipped multimedia conference center available to all tenants
- > Spectacular glass walled elevator with city view
- > Abundant surface parking and indoor heated garage