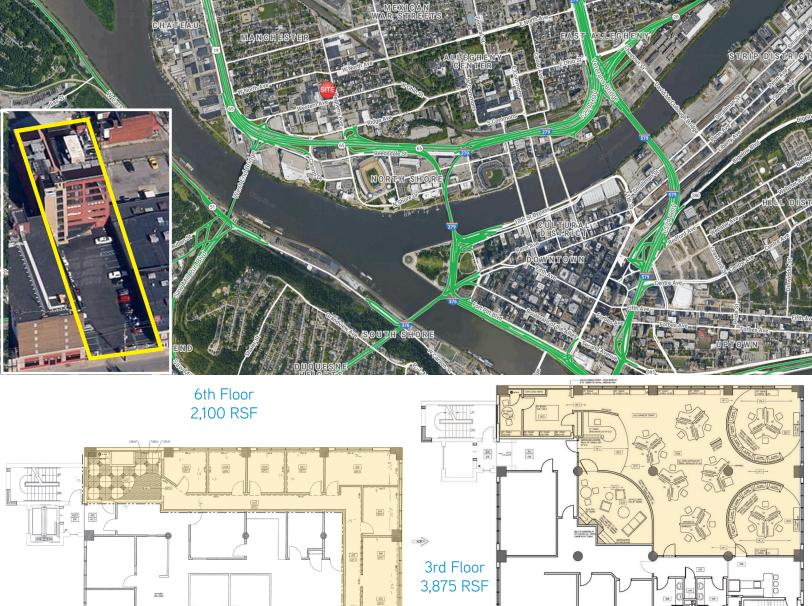

## Property Highlights

- > 3rd Floor | 3,875 RSF
- > 4th Floor | 5.700 RSF
  - can be combined for 9,575 RSF contiguous
- > 6th Floor | 2.100 RSF
- > Exterior signage opportunity
- > Significant natural light
- > Dramatic exposed brick walls, ceilings and HVAC
- > High tech security system
- Rooftop deck with wifi, golf range and fully equipped multimedia conference center available to all tenants
- > Spectacular glass walled elevator with city view
- > Abundant surface parking and indoor heated garage

## **Amenities**

- Easy access to Downtown, West End Bridge, I-376. I-279. Route 65 and Route 19
- > 1/4 mile to Heinz Field & 2 miles to PNC Park
- Many restaurants within close proximity

View from rooftop deck