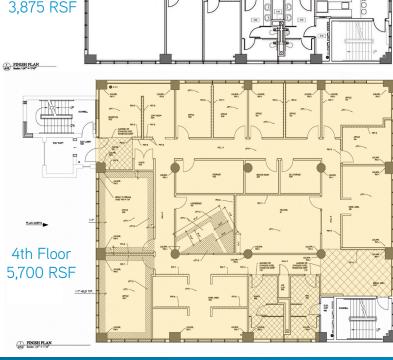

## Property Highlights

- > 3rd Floor | 3,875 RSF
- > 4th Floor | 5.700 RSF
  - can be combined for 9,575 RSF contiguous
- > 6th Floor | 2.100 RSF
- > Exterior signage opportunity
- > Significant natural light
- > Dramatic exposed brick walls, ceilings and HVAC
- > High tech security system
- Rooftop deck with wifi, golf range and fully equipped multimedia conference center available to all tenants
- > Spectacular glass walled elevator with city view
- > Abundant surface parking and indoor heated garage