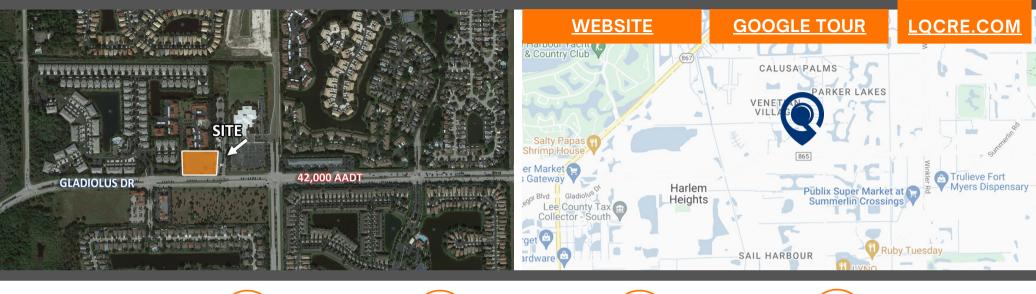

- This 1.79 Acre lot is located in the North side of Gladiolus
- Drive, half a mile North of Healthpark Medical Center.
  Healthpark is a 461 bed hospital specializing in cardiac and obstetric care, and also has the Golisano Children's Hospital(135 beds), the only children's hospital in the SWFL region.
- This site is zoned CS-1 for a variety of office uses and interior storage.
- Great site at a good price.