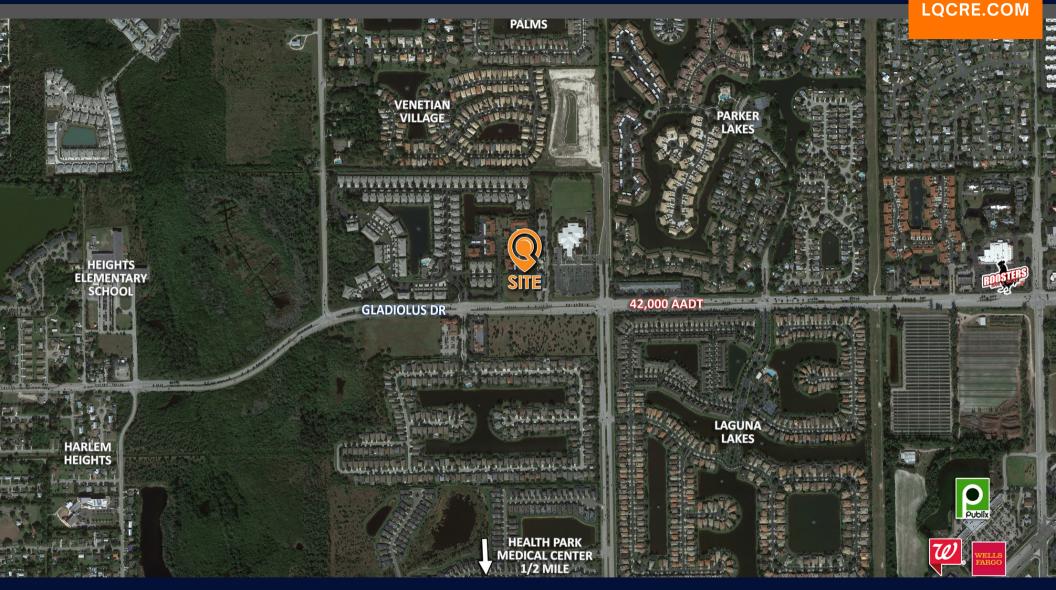

- This 1.79 Acre lot is located in the North side of Gladiolus
- Drive, half a mile North of Healthpark Medical Center.
  Healthpark is a 461 bed hospital specializing in cardiac and obstetric care, and also has the Golisano Children's Hospital(135 beds), the only children's hospital in the SWFL region.
- This site is zoned CS-1 for a variety of office uses and interior storage.
- Great site at a good price.