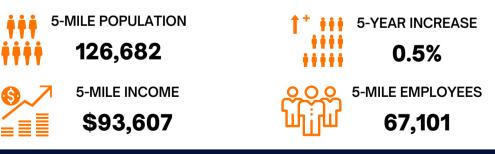

- This 1.79 Acre lot is located in the North side of Gladiolus
- Drive, half a mile North of Healthpark Medical Center.
  Healthpark is a 461 bed hospital specializing in cardiac and obstetric care, and also has the Golisano Children's Hospital(135 beds), the only children's hospital in the SWFL region.
- This site is zoned CS-1 for a variety of office uses and interior storage.
- Great site at a good price.