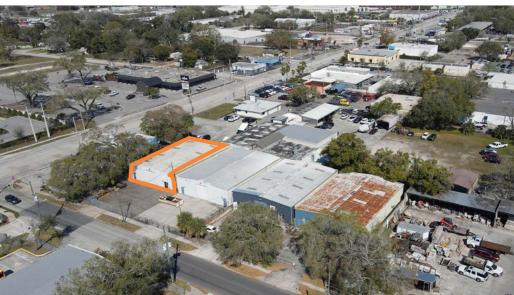

ss to both I-4 and State Road 408. This coveted space combines the convenience of being centrally located with the practicality of modern logistics, making it an ideal hub for businesses seeking proximity to major transportation arteries. With its strategic location, this warehouse promises seamless connectivity to key business districts while providing the flexibility and functionality required for diverse operations. Embrace the opportunity to secure a dynamic space that perfectly balances accessibility, convenience, and potential for growth in the heart of Orlando's thriving commercial landscape.

OFFERED BY:



#### **Trey Dyer**

trey@4acre.com 407.797.7767

#### **Garrett Gleiter**

garrett@4acre.com 407.539.4514

## **LOCATION MAP**





### LOCATION AERIAL





## **AERIALS**











### **ELEVATION**





# FLOOR PLAN | 4,940 SF







# 3D LAYOUT | 4,940 SF







4 Acre Commercial Real Estate (4 Acre) does not represent or warranty the accuracy of the information contained herein. Such information has been given to 4 Acre by the owner of the property or obtained from other sources deemed reliable. 4 Acre has no reason to doubt its accuracy, but does not guarantee it. The reviewer(s) of this document is encouraged to perform their own research for their own purposes to verify the dependability of the information being reviewed. All information should be verified by reviewer(s) prior to purchase or lease. Unless otherwise noted, the property is being offered as-is, where is, with all faults. This information represents the proprietary work product of 4 Acre Real