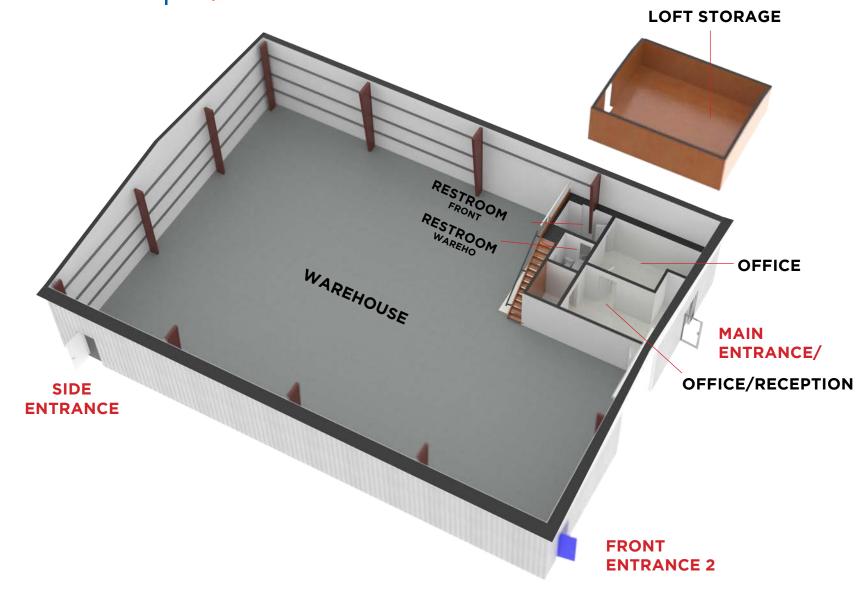

# 3D LAYOUT | 4,940 SF

4 Acre Commercial Real Estate (4 Acre) does not represent or warranty the accuracy of the information contained herein. Such information has been given to 4 Acre by the owner of the property or obtained from other sources deemed reliable. 4 Acre has no reason to doubt its accuracy, but does not guarantee it. The reviewer(s) of this document is encouraged to perform their own research for their own purposes to verify the dependability of the information being reviewed. All information should be verified by reviewer(s) prior to purchase or lease. Unless otherwise noted, the property is being offered as-is, where is, with all faults. This information represents the proprietary work product of 4 Acre Realty, LLC and may not be copied, reproduced, modified, distributed, published, transmitted, or otherwise disclosed without the express written consent of 4 Acre Realty, LLC.