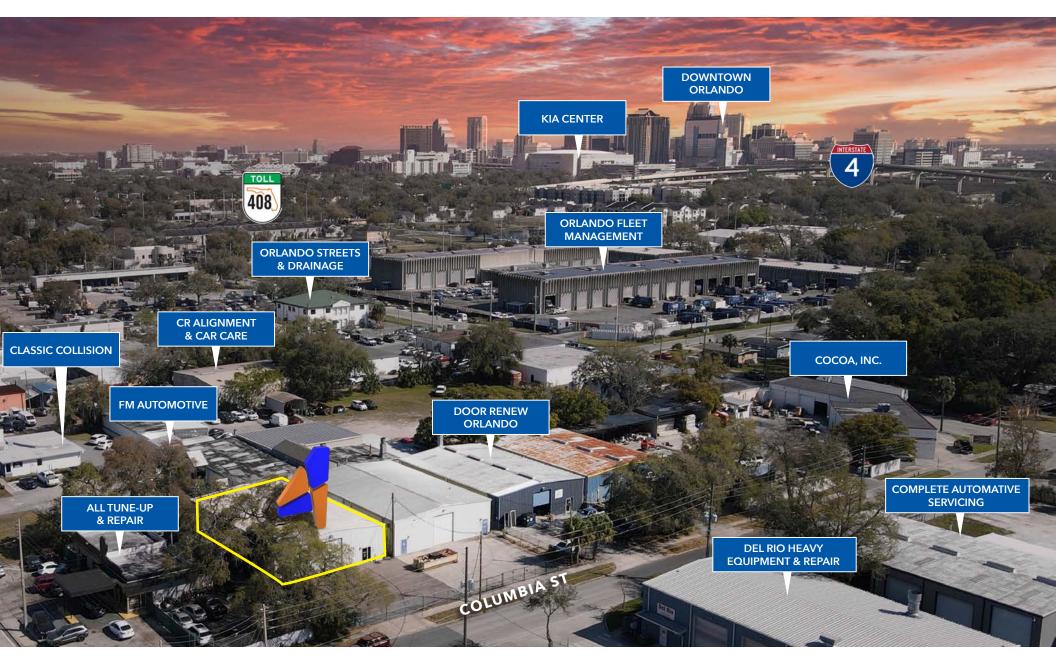

nvenience with easy access to both I-4 and State Road 408. This coveted space combines the convenience of being centrally located with the practicality of modern logistics, making it an ideal hub for businesses seeking proximity to major transportation arteries. With its strategic location, this warehouse promises seamless connectivity to key business districts while providing the flexibility and functionality required for diverse operations. Embrace the opportunity to secure a dynamic space that perfectly balances accessibility, convenience, and potential for growth in the heart of Orlando's thriving commercial landscape.

OFFERED BY:



#### **Trey Dyer**

trey@4acre.com 407.797.7767

#### **Garrett Gleiter**

garrett@4acre.com 407.539.4514

## **LOCATION MAP**





### LOCATION AERIAL





## **AERIALS**











### **ELEVATION**





# FLOOR PLAN | 4,940 SF







# 3D LAYOUT | 4,940 SF







4 Acre Commercial Real Estate (4 Acre) does not represent or warranty the accuracy of the information contained herein. Such information has been given to 4 Acre by the owner of the property or obtained from other sources deemed reliable. 4 Acre has no reason to doubt its accuracy, but does not guarantee it. The reviewer(s) of this document is encouraged to perform their own research for their own purposes to verify the dependability of the information being reviewed. All information should be verified by reviewer(s) prior to purchase or lease. Unless otherwise noted, the property is being offered as-is, where is, with all faults. This information represents the proprietary wor