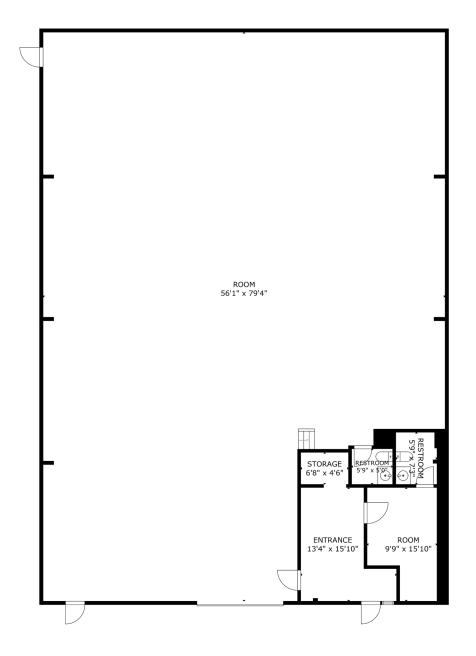

combines the convenience of being centrally located with the practicality of modern logistics, making it an ideal hub for businesses seeking proximity to major transportation arteries. With its strategic location, this warehouse promises seamless connectivity to key business districts while providing the flexibility and functionality required for diverse operations. Embrace the opportunity to secure a dynamic space that perfectly balances accessibility, convenience, and potential for growth in the heart of Orlando's thriving commercial landscape.

OFFERED BY:



#### **Trey Dyer**

trey@4acre.com 407.797.7767

#### **Garrett Gleiter**

garrett@4acre.com 407.539.4514

## **LOCATION MAP**





### LOCATION AERIAL





## **AERIALS**











### **ELEVATION**





# FLOOR PLAN | 4,940 SF







# 3D LAYOUT | 4,940 SF







4 Acre Commercial Real Estate (4 Acre) does not represent or warranty the accuracy of the information contained herein. Such information has been given to 4 Acre by the owner of the property or obtained from other sources deemed reliable. 4 Acre has no reason to doubt its accuracy, but does not guarantee it. The reviewer(s) of this document is encouraged to perform their own research for their own purposes to verify the dependability of the information being reviewed. All information should be verified by reviewer(s) prior to purchase or lease. Unless otherwise noted, the property is being offered as-is, where is, with all faults. This information represents the proprietary work product of 4 Acre Realty, LLC and may not be copied, reproduced, modified, d