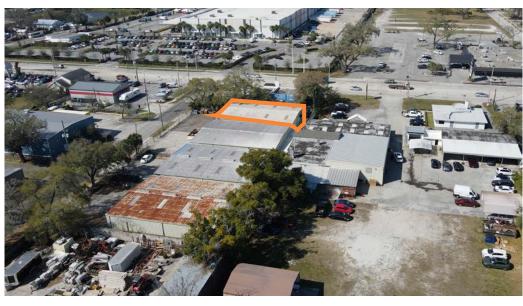

cess to both I-4 and State Road 408. This coveted space combines the convenience of being centrally located with the practicality of modern logistics, making it an ideal hub for businesses seeking proximity to major transportation arteries. With its strategic location, this warehouse promises seamless connectivity to key business districts while providing the flexibility and functionality required for diverse operations. Embrace the opportunity to secure a dynamic space that perfectly balances accessibility, convenience, and potential for growth in the heart of Orlando's thriving commercial landscape.

OFFERED BY:



#### **Trey Dyer**

trey@4acre.com 407.797.7767

#### **Garrett Gleiter**

garrett@4acre.com 407.539.4514

## **LOCATION MAP**





### LOCATION AERIAL





## **AERIALS**











### **ELEVATION**





# FLOOR PLAN | 4,940 SF







# 3D LAYOUT | 4,940 SF







4 Acre Commercial Real Estate (4 Acre) does not represent or warranty the accuracy of the information contained herein. Such information has been given to 4 Acre by the owner of the property or obtained from other sources deemed reliable. 4 Acre has no reason to doubt its accuracy, but does not guarantee it. The reviewer(s) of this document is encouraged to perform their own research for their own purposes to verify the dependability of the information being reviewed. All information should be verified by reviewer(s) prior to purchase or lease. Unless otherwise noted, the property is being offered as-is, where is, with all faults. This information represents the proprietary work product of 4 Acre Re