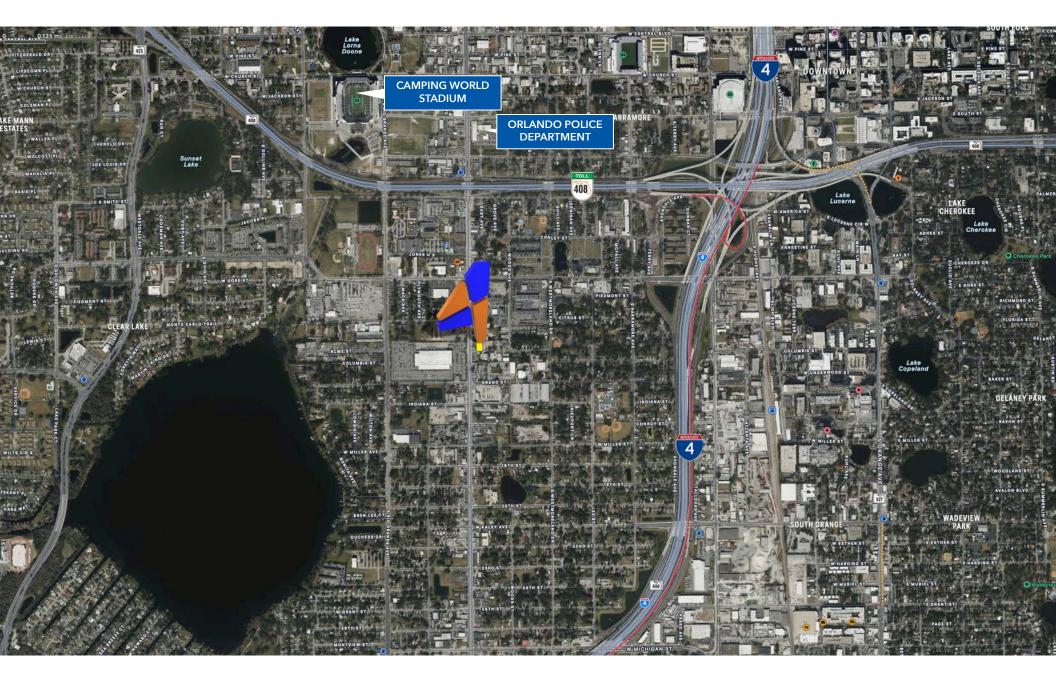

offering unparalleled convenience with easy access to both I-4 and State Road 408. This coveted space combines the convenience of being centrally located with the practicality of modern logistics, making it an ideal hub for businesses seeking proximity to major transportation arteries. With its strategic location, this warehouse promises seamless connectivity to key business districts while providing the flexibility and functionality required for diverse operations. Embrace the opportunity to secure a dynamic space that perfectly balances accessibility, convenience, and potential for growth in the heart of Orlando's thriving commercial landscape.

OFFERED BY:



#### **Trey Dyer**

trey@4acre.com 407.797.7767

#### **Garrett Gleiter**

garrett@4acre.com 407.539.4514

## **LOCATION MAP**





### LOCATION AERIAL





## **AERIALS**











### **ELEVATION**





# FLOOR PLAN | 4,940 SF







# 3D LAYOUT | 4,940 SF







4 Acre Commercial Real Estate (4 Acre) does not represent or warranty the accuracy of the information contained herein. Such information has been given to 4 Acre by the owner of the property or obtained from other sources deemed reliable. 4 Acre has no reason to doubt its accuracy, but does not guarantee it. The reviewer(s) of this document is encouraged to perform their own research for their own purposes to verify the dependability of the information being reviewed. All information should be verified by reviewer(s) prior to purchase or lease. Unless otherwise noted, the property is being offered as-is, where is, with all faults. This information repre