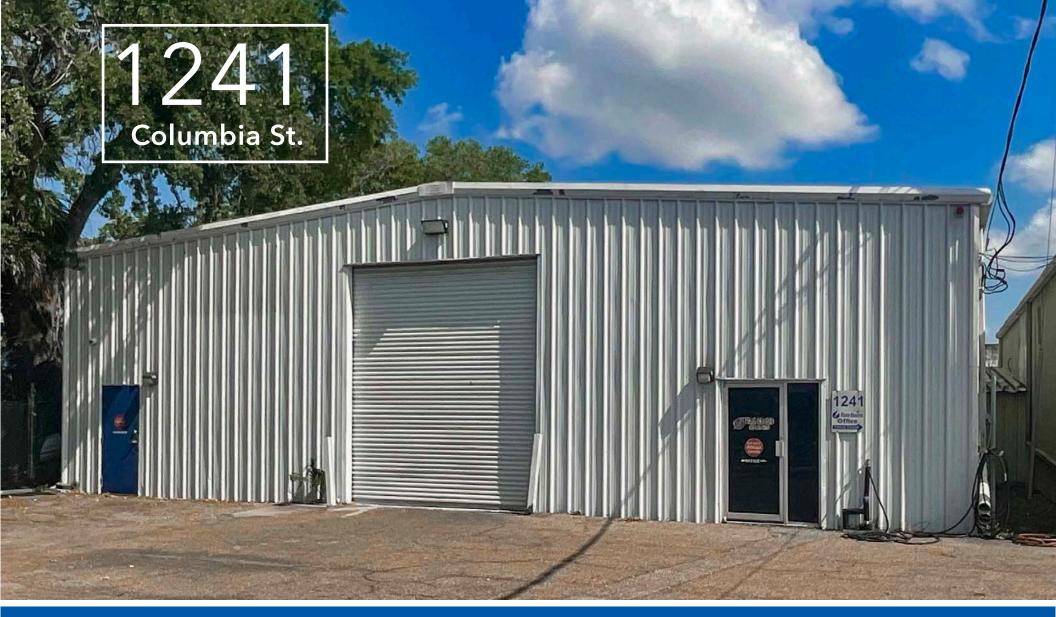

### INDUSTRIAL WAREHOUSE LEASE JUST SOUTH OF DOWNTOWN ORLANDO

4,940 SF Warehouse
1241 Columbia St, Orlando, FL 32805

CALL FOR DETAILS

### **ELEVATION**