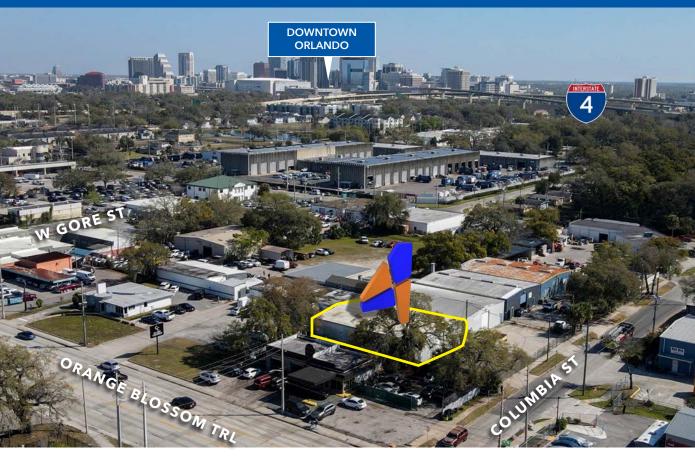

### INDUSTRIAL WAREHOUSE LEASE JUST SOUTH OF DOWNTOWN ORLANDO



4,940 SF Warehouse
1241 Columbia St, Orlando, FL 32805

CALL FOR DETAILS

#### PROPERTY DETAILS

Lease Rate: CALL FOR DETAILS

Building SF 4,940 SF

Location: 1241 Columbia St,

Orlando, FL 32805

Municipality: Orlando

Parcel ID: 34-22-29-8944-00-022

Zoning: I-G/T

Property Use: Industrial

Stories: 1+ Loft storage

Year Built: 1974

Parking: 1.79/1,000

Signage: Pylon/Building

#### **HIGHLIGHTS**

- Drive in Bay
- Rare find Small Bay Industrial
- Easy Access to I-4 and 408

### **Don't Miss Out!**

Contact us today to discuss this amazing warehouse leasing opportunity!



# INDUSTRIAL WAREHOUSE LEASE JUST SOUTH OF DOWNTOWN ORLANDO

Discover a prime leasing opportunity for a rare small bay warehouse nestled close to downtown Orlando, offering unparalleled convenience with easy access to both I-4 and State Road 408. This coveted space combines the convenience of being centrally located with the practicality of modern logistics, making it an ideal hub for businesses seeking proximity to major transportation arteries. With its strategic location, this warehouse promises seamless connectivity to key business districts while providing the flexibility and functionality required for diverse operations. Embrace the opportunity to secure a dynamic space that perfectly balances accessibility, convenience, and potential for growth in the heart of Orlando's thriving c