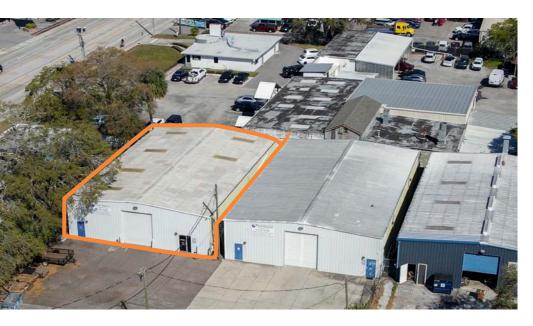

access to both I-4 and State Road 408. This coveted space combines the convenience of being centrally located with the practicality of modern logistics, making it an ideal hub for businesses seeking proximity to major transportation arteries. With its strategic location, this warehouse promises seamless connectivity to key business districts while providing the flexibility and functionality required for diverse operations. Embrace the opportunity to secure a dynamic space that perfectly balances accessibility, convenience, and potential for growth in the heart of Orlando's thriving commercial landscape.

OFFERED BY:



#### **Trey Dyer**

trey@4acre.com 407.797.7767

#### **Garrett Gleiter**

garrett@4acre.com 407.539.4514

## **LOCATION MAP**





### LOCATION AERIAL





## **AERIALS**











### **ELEVATION**





# FLOOR PLAN | 4,940 SF







# 3D LAYOUT | 4,940 SF







4 Acre Commercial Real Estate (4 Acre) does not represent or warranty the accuracy of the information contained herein. Such information has been given to 4 Acre by the owner of the property or obtained from other sources deemed reliable. 4 Acre has no reason to doubt its accuracy, but does not guarantee it. The reviewer(s) of this document is encouraged to perform their own research for their own purposes to verify the dependability of the information being reviewed. All information should be verified by reviewer(s) prior to purchase or lease. Unless otherwise noted, the property is being offered as-is, where is, with all faults. This information represents the proprietary work product of 4 Acre