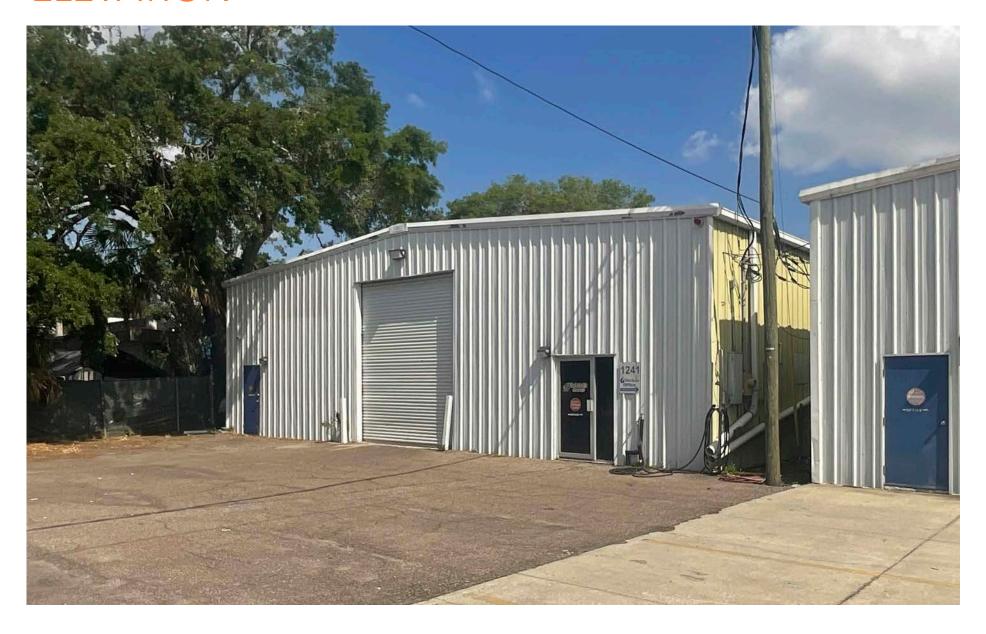

Road 408. This coveted space combines the convenience of being centrally located with the practicality of modern logistics, making it an ideal hub for businesses seeking proximity to major transportation arteries. With its strategic location, this warehouse promises seamless connectivity to key business districts while providing the flexibility and functionality required for diverse operations. Embrace the opportunity to secure a dynamic space that perfectly balances accessibility, convenience, and potential for growth in the heart of Orlando's thriving commercial landscape.

OFFERED BY:



#### **Trey Dyer**

trey@4acre.com 407.797.7767

#### **Garrett Gleiter**

garrett@4acre.com 407.539.4514

## **LOCATION MAP**





### LOCATION AERIAL





## **AERIALS**











### **ELEVATION**





# FLOOR PLAN | 4,940 SF







# 3D LAYOUT | 4,940 SF







4 Acre Commercial Real Estate (4 Acre) does not represent or warranty the accuracy of the information contained herein. Such information has been given to 4 Acre by the owner of the property or obtained from other sources deemed reliable. 4 Acre has no reason to doubt its accuracy, but does not guarantee it. The reviewer(s) of this document is encouraged to perform their own research for their own purposes to verify the dependability of the information being reviewed. All information should be verified by reviewer(s) prior to purchase or lease. Unless otherwise noted, the property is being offered as-is, where is, with all faults. This information represents the proprietary work product of 4 Acre Realty, LLC and may not be co