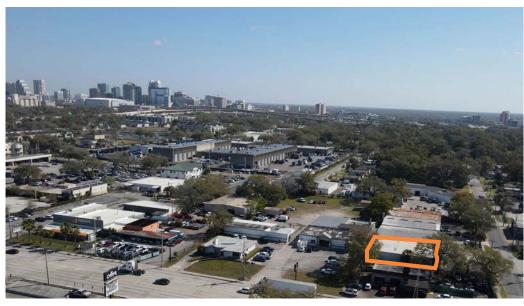

to both I-4 and State Road 408. This coveted space combines the convenience of being centrally located with the practicality of modern logistics, making it an ideal hub for businesses seeking proximity to major transportation arteries. With its strategic location, this warehouse promises seamless connectivity to key business districts while providing the flexibility and functionality required for diverse operations. Embrace the opportunity to secure a dynamic space that perfectly balances accessibility, convenience, and potential for growth in the heart of Orlando's thriving commercial landscape.

OFFERED BY:



#### **Trey Dyer**

trey@4acre.com 407.797.7767

#### **Garrett Gleiter**

garrett@4acre.com 407.539.4514

## **LOCATION MAP**





### LOCATION AERIAL





## **AERIALS**











### **ELEVATION**





# FLOOR PLAN | 4,940 SF







# 3D LAYOUT | 4,940 SF







4 Acre Commercial Real Estate (4 Acre) does not represent or warranty the accuracy of the information contained herein. Such information has been given to 4 Acre by the owner of the property or obtained from other sources deemed reliable. 4 Acre has no reason to doubt its accuracy, but does not guarantee it. The reviewer(s) of this document is encouraged to perform their own research for their own purposes to verify the dependability of the information being reviewed. All information should be verified by reviewer(s) prior to purchase or lease. Unless otherwise noted, the property is being offered as-is, where is, with all faults. This information represents the proprietary work product of 4 Acre Realty