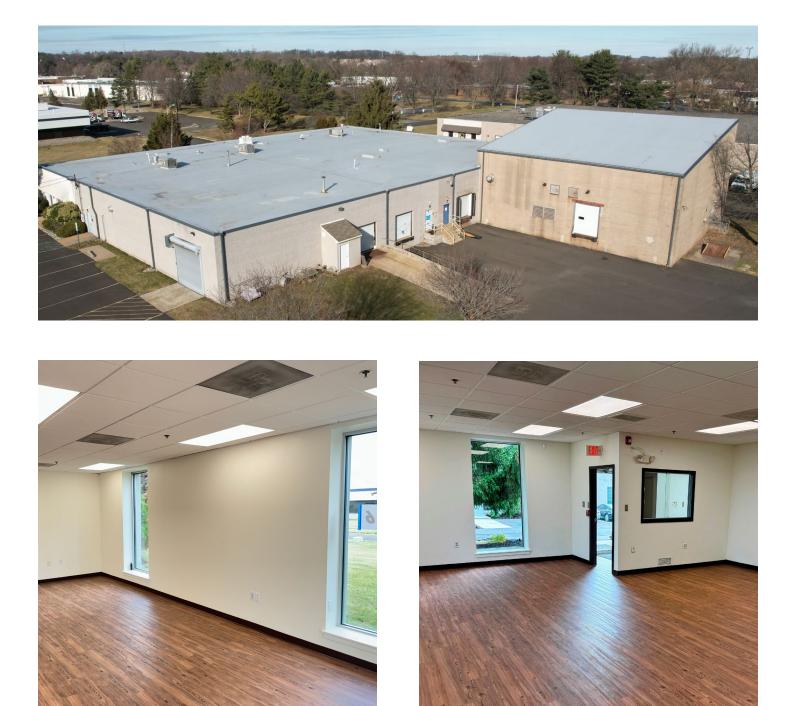

# +/- 14,821 square feet of newly renovated flex office/warehouse space available.

Situated within (3) tenant facility totaling 25,106 square feet.

Located in the Newtown Business Park, offering easy access to I-95, and wide range of amenities.

Newly renovated as of 2023.

- Available Units:
  - ♦ +/- 14,821 SF (6 Pheasant)

Get more information

Jim Scott, Principal M +1 215 932 1157 jim.scott@avisonyoung.com Chris Winnick, Associate M +1 610 715 8085 chris.winnick@avisonyoung.com 300 Barr Harbor Drive Suite 150 West Conshohocken, PA 19428 +1 610 276 1080

#### 6 Pheasant Run (Units A & B):

•

10,300 - 14,821 SF ◊2,200 SF Office Area ♦(2) Tailgate Loading Docks ◊14' - 25' Ceiling Height ♦ Heavy Power - 3 phase, 480v

Jim Scott, Principal **M** +1 215 932 1157 information jim.scott@avisonyoung.com