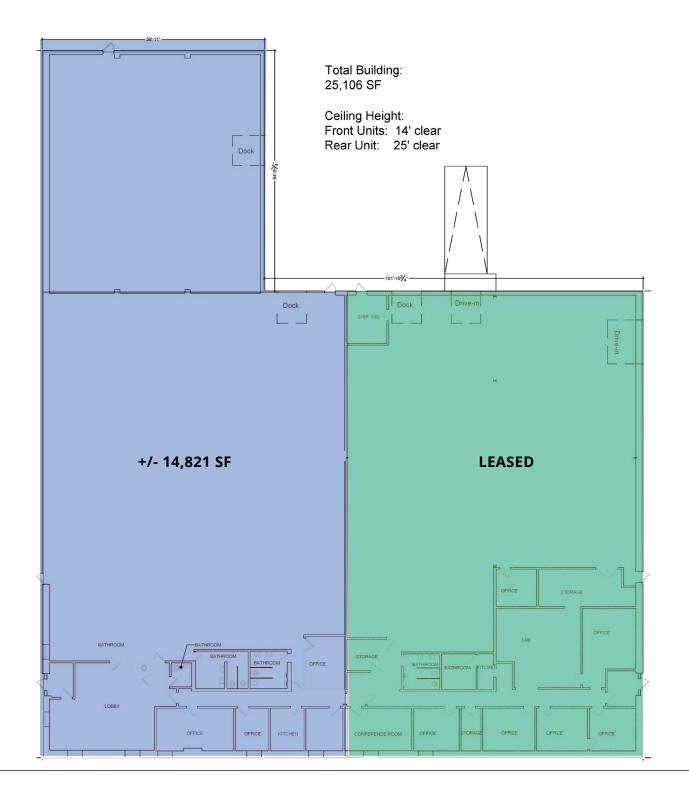

# +/- 14,821 square feet of newly renovated flex office/warehouse space available.

Situated within (3) tenant facility totaling 25,106 square feet.

Located in the Newtown Business Park, offering easy access to I-95, and wide range of amenities.

#### 6 Pheasant Run (Units A & B):

•

10,300 - 14,821 SF ◊2,200 SF Office Area ♦(2) Tailgate Loading Docks ◊14' - 25' Ceiling Height ♦ Heavy Power - 3 phase, 480v

Jim Scott, Principal **M** +1 215 932 1157 information jim.scott@avisonyoung.com