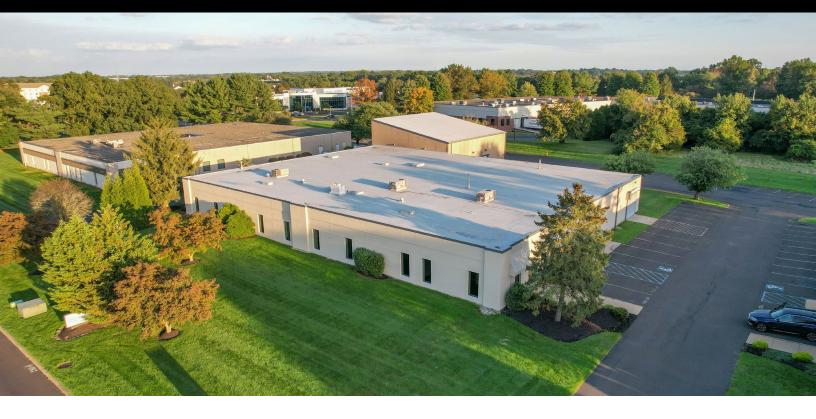

## 10,300 - 14,821 SF

6 Pheasant Run Newtown, PA

# +/- 14,821 square feet of newly renovated flex office/warehouse space available.

Situated within (3) tenant facility totaling 25,106 square feet.

Located in the Newtown Business Park, offering easy access to I-95, and wide range of amenities.

Newly renovated as of 2023.

- Available Units:
  - ♦ +/- 14,821 SF (6 Pheasant)

Get more information

Jim Scott, Principal M +1 215 932 1157 jim.scott@avisonyoung.com Chris Winnick, Associate M +1 610 715 8085 chris.winnick@avisonyoung.com 300 Barr Harbor Drive Suite 150 West Conshohocken, PA 19428 +1 610 276 1080