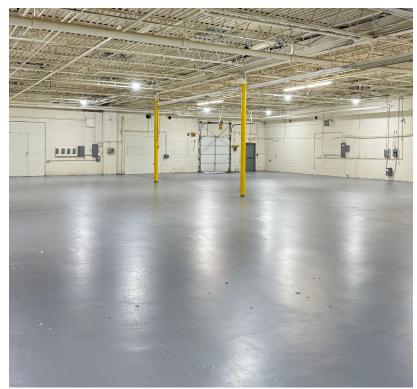

#### 6 Pheasant Run (Units A & B):

•

10,300 - 14,821 SF ◊2,200 SF Office Area ♦(2) Tailgate Loading Docks ◊14' - 25' Ceiling Height ♦ Heavy Power - 3 phase, 480v

Jim Scott, Principal **M** +1 215 932 1157 information jim.scott@avisonyoung.com