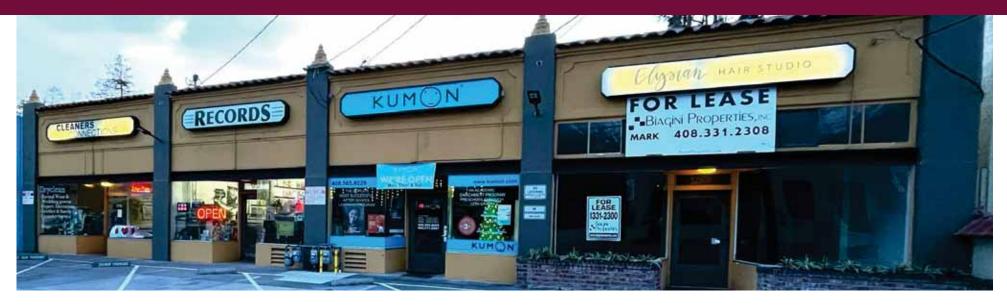

#### **Property Description**

This attractive retail single story commercial building has storefront and street parking, great signage with nice interior improvements and rear storage areas. Recently renovated with all new electrical system, lighting, HVAC and more. Great foot traffic with over 1,033 students enrolled at Hoover Middle School.

#### **Location Description**

Excellent location in San Jose-Rose Garden District just a few blocks off The Alameda, minutes from I-880 and downtown San Jose. Located at the intersection of Park Avenue and Naglee Avenue across the street from Starbucks and adjacent to the landmark Rosicrucian Egyptian Museum. Affluent, well-established neighborhood surrounded by a good mix of retail, office, apartments and single-family residential units.

### **Nearby Tenants**

Kumon Learning Center, Cleaners Connections, Park Station Hashery, Sola Salon and Starbucks

## **Property Highlights**

- Excellent Location for College Counseling or After School Learning
- Across from Hoover Middle School & Lincoln High School
- Desirable Rose Garden District
- Excellent Demographics
- Storefront Parking
- Recently Renovated Interiors
- Highly Visible Exterior Signage in Illuminated Sign Cabinet Box