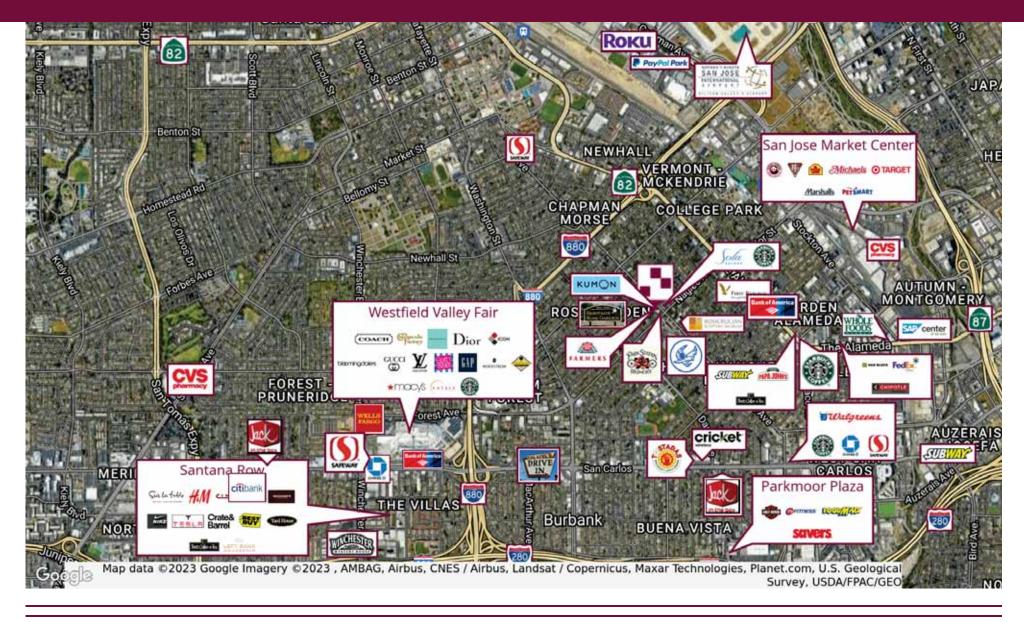

#### **Location Description**

Excellent location in San Jose-Rose Garden District just a few blocks off The Alameda, minutes from I-880 and downtown San Jose. Located at the intersection of Park Avenue and Naglee Avenue across the street from Starbucks and adjacent to the landmark Rosicrucian Egyptian Museum. Affluent, well-established neighborhood surrounded by a good mix of retail, office, apartments and single-family residential units.

### **Nearby Tenants**

Kumon Learning Center, Cleaners Connections, Park Station Hashery, Sola Salon and Starbucks