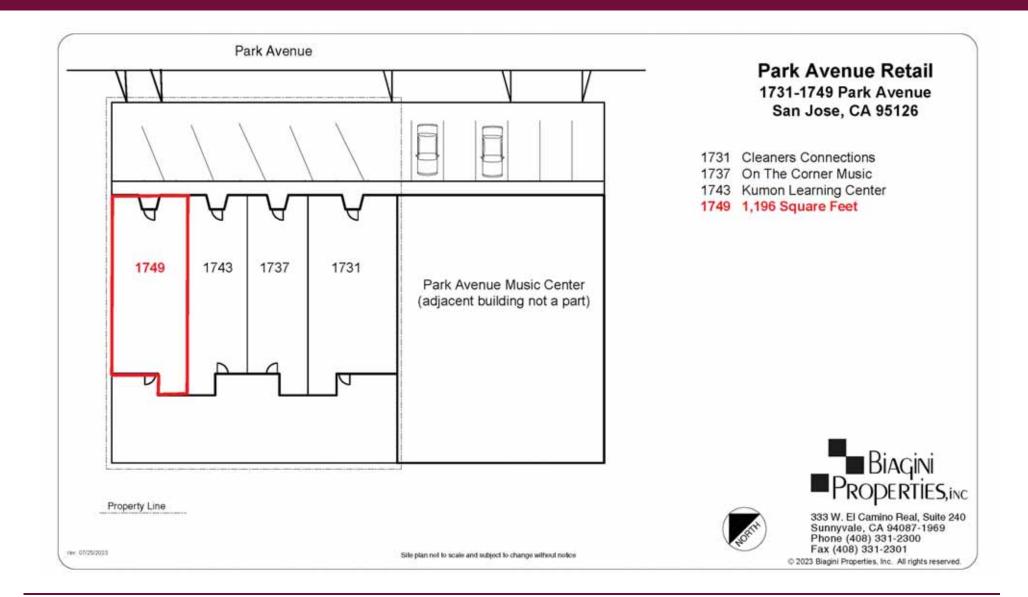

#### **Offering Summary**

| Lease Rate:           | Negotiable             |
|-----------------------|------------------------|
| Estimated NNN Charges | \$1.29 SF/Month - 2024 |
| Number Of Units:      | 4                      |
| Available SF:         | 1,196 SF               |
| Lot Size:             | 0.19 Acres             |
| Building Size:        | 4,274 SF               |

### **Nearby Tenants**

Kumon Learning Center, Cleaners Connections, Park Station Hashery, Sola Salon and Starbucks

#### **Available Spaces**

| <ul> <li>1749 Park Avenue Available 1,196 SF NNN</li> <li>Negotiable</li> <li>1749 Park Avenue Available 1,196 SF NNN</li> <li>Negotiable</li> <li>Negotia</li></ul> | Suite                                | Tenant    | Size (SF) | Lease Type | Lease Rate | Description                                                                                                                                                                                                                                                                                                                                                                                                                                                                                                                                                                                                                                                                                   |
|----------------------------------------------------------------------------------------------------------------------------------------------------------------------------------------------------------------------------------------------------------------------------------------------------------------------------------------------------------------------------------------------------------------------------------------------------------------------------------------------------------------------------------------------------------------------------------------------------------------------------------------------------------------------------------------------------------------------------------------------------------------------------------------------------------------------------------------------------------------------------------------------------------------------------------------------------------------------------------------------------------------------------------------------------------------------------------------------------------------------------------------------------------------------------------------------------------------------------------------------------------------------------------------------------------------------------------------------------------------------------------------------------------------------------------------------------------------------------------------------------------------------------------------------------------------------------------------------------------------------------------------------------------------------------------------------------------------------------------------------------------------------------------------------|--------------------------------------|-----------|-----------|------------|------------|-----------------------------------------------------------------------------------------------------------------------------------------------------------------------------------------------------------------------------------------------------------------------------------------------------------------------------------------------------------------------------------------------------------------------------------------------------------------------------------------------------------------------------------------------------------------------------------------------------------------------------------------------------------------------------------------------|
|                                                                                                                                                                                                                                                                                                                                                                                                                                                                                                                                                                                                                                                                                                                                                                                                                                                                                                                                                                                                                                                                                                                                                                                                                                                                                                                                                                                                                                                                                                                                                                                                                                                                                                                                                                                              | <ul> <li>1749 Park Avenue</li> </ul> | Available | 1,196 SF  | NNN        | Negotiable | sheetrock ceilings (over 11' high AFF (Above Finish Floor), upgraded surface mounted fluorescent lights,<br>minimum of 5 hair stations with separate electric outlets, painted concrete floors, manicure area, plumbing stub<br>outs for 2 shampoo bowls, color mixing area with upgraded red cabinets above & below with quartz countertops,<br>1 ADA restroom with upgraded marble floors & pedestal sink, laundry room with stub outs for washer dryer,<br>closet with hot water heater and mop sink, separate HVAC, new upgraded separate 3-phase electrical panel (200<br>Amps; 1 Phase 120/208V) derived from 3 phase 4 wire system; rear door to secured backyard patio area ideal for |