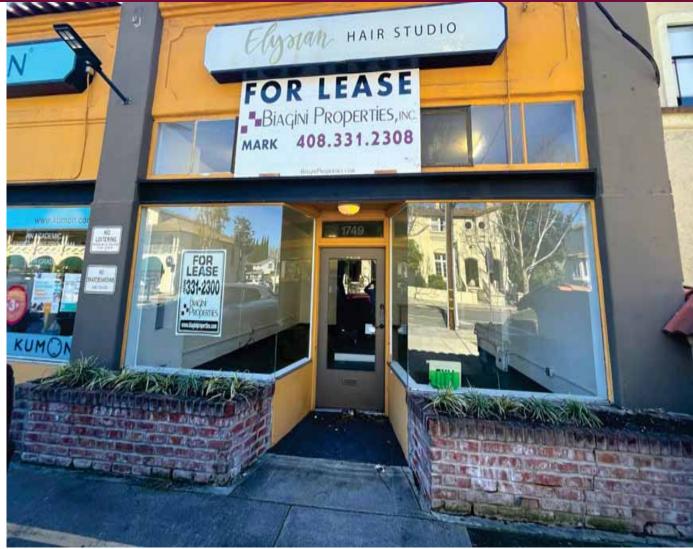

# Park Avenue Retail

1731-1749 Park Avenue San Jose, CA 95126-2016

For Additional information, contact Exclusive Agent:

#### **Property Description**

This attractive retail single story commercial building has storefront and street parking, great signage with nice interior improvements and rear storage areas. Recently renovated with all new electrical system, lighting, HVAC and more. Great foot traffic with over 1,033 students enrolled at Hoover Middle School.

## **Property Highlights**

- Excellent Location for College Counseling or After School Learning
- Across from Hoover Middle School & Lincoln High School
- Desirable Rose Garden District
- Excellent Demographics
- Storefront Parking
- Recently Renovated Interiors
- Highly Visible Exterior Signage in Illuminated Sign Cabinet Box