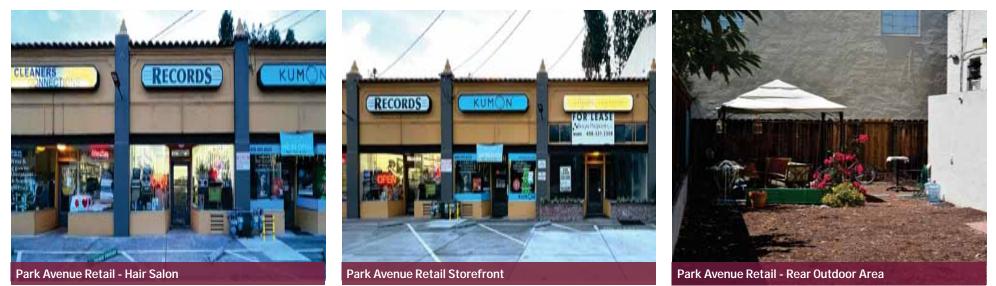

### **Nearby Tenants**

Kumon Learning Center, Cleaners Connections, Park Station Hashery, Sola Salon and Starbucks

## **Property Highlights**

- Excellent Location for College Counseling or After School Learning
- Across from Hoover Middle School & Lincoln High School
- Desirable Rose Garden District
- Excellent Demographics
- Storefront Parking
- Recently Renovated Interiors
- Highly Visible Exterior Signage in Illuminated Sign Cabinet Box

#### **Available Spaces**

| <ul> <li>1749 Park Avenue Available 1,196 SF NNN</li> <li>Negotiable</li> <li>1749 Park Avenue Available 1,196 SF NNN</li> <li>Negotiable</li> <li>Negotia</li></ul> | Suite                                | Tenant    | Size (SF) | Lease Type | Lease Rate | Description                                                                                                                                                                                                                                                                                                                                                                                                                                                                                                                                                                                                                                                                                   |
|----------------------------------------------------------------------------------------------------------------------------------------------------------------------------------------------------------------------------------------------------------------------------------------------------------------------------------------------------------------------------------------------------------------------------------------------------------------------------------------------------------------------------------------------------------------------------------------------------------------------------------------------------------------------------------------------------------------------------------------------------------------------------------------------------------------------------------------------------------------------------------------------------------------------------------------------------------------------------------------------------------------------------------------------------------------------------------------------------------------------------------------------------------------------------------------------------------------------------------------------------------------------------------------------------------------------------------------------------------------------------------------------------------------------------------------------------------------------------------------------------------------------------------------------------------------------------------------------------------------------------------------------------------------------------------------------------------------------------------------------------------------------------------------------|--------------------------------------|-----------|-----------|------------|------------|-----------------------------------------------------------------------------------------------------------------------------------------------------------------------------------------------------------------------------------------------------------------------------------------------------------------------------------------------------------------------------------------------------------------------------------------------------------------------------------------------------------------------------------------------------------------------------------------------------------------------------------------------------------------------------------------------|
|                                                                                                                                                                                                                                                                                                                                                                                                                                                                                                                                                                                                                                                                                                                                                                                                                                                                                                                                                                                                                                                                                                                                                                                                                                                                                                                                                                                                                                                                                                                                                                                                                                                                                                                                                                                              | <ul> <li>1749 Park Avenue</li> </ul> | Available | 1,196 SF  | NNN        | Negotiable | sheetrock ceilings (over 11' high AFF (Above Finish Floor), upgraded surface mounted fluorescent lights,<br>minimum of 5 hair stations with separate electric outlets, painted concrete floors, manicure area, plumbing stub<br>outs for 2 shampoo bowls, color mixing area with upgraded red cabinets above & below with quartz countertops,<br>1 ADA restroom with upgraded marble floors & pedestal sink, laundry room with stub outs for washer dryer,<br>closet with hot water heater and mop sink, separate HVAC, new upgraded separate 3-phase electrical panel (200<br>Amps; 1 Phase 120/208V) derived from 3 phase 4 wire system; rear door to secured backyard patio area ideal for |