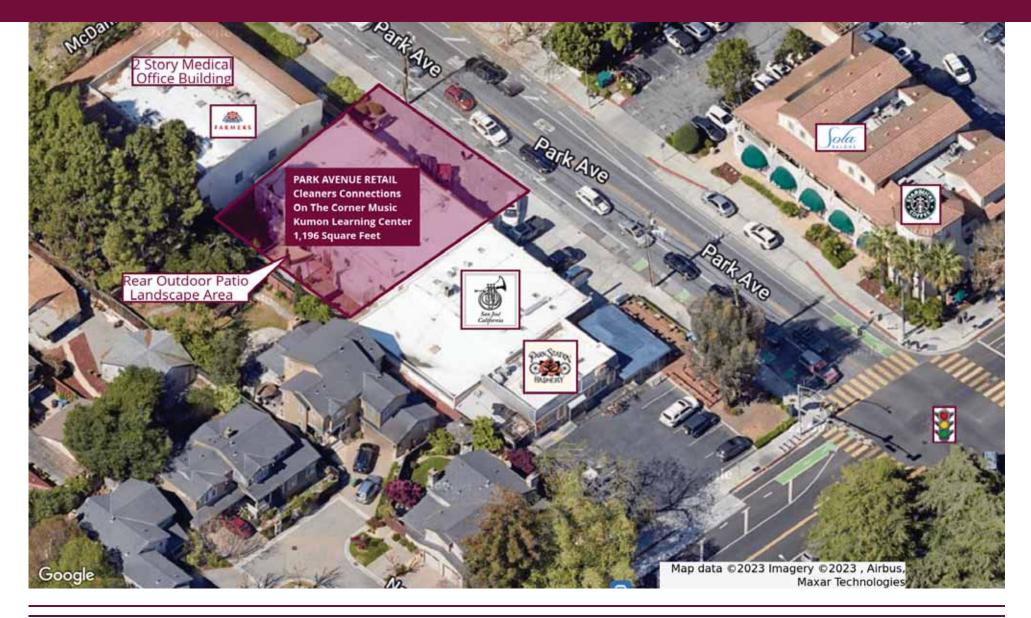

#### **Property Description**

This attractive retail single story commercial building has storefront and street parking, great signage with nice interior improvements and rear storage areas. Recently renovated with all new electrical system, lighting, HVAC and more. Great foot traffic with over 1,033 students enrolled at Hoover Middle School.

#### **Location Description**

Excellent location in San Jose-Rose Garden District just a few blocks off The Alameda, minutes from I-880 and downtown San Jose. Located at the intersection of Park Avenue and Naglee Avenue across the street from Starbucks and adjacent to the landmark Rosicrucian Egyptian Museum. Affluent, well-established neighborhood surrounded by a good mix of retail, office, apartments and single-family residential units.

#### **Offering Summary**

| Lease Rate:           | Negotiable             |
|-----------------------|------------------------|
| Estimated NNN Charges | \$1.29 SF/Month - 2024 |
| Number Of Units:      | 4                      |
| Available SF:         | 1,196 SF               |
| Lot Size:             | 0.19 Acres             |
| Building Size:        | 4,274 SF               |

### **Nearby Tenants**

Kumon Learning Center, Cleaners Connections, Park Station Hashery, Sola Salon and Starbucks

## **Property Highlights**

- Excellent Location for College Counseling or After School Learning
- Across from Hoover Middle School & Lincoln High School
- Desirable Rose Garden District
- Excellent Demographics
- Storefront Parking
- Recently Renovated Interiors
- Highly Visible Exterior Signage in Illuminated Sign Cabinet Box