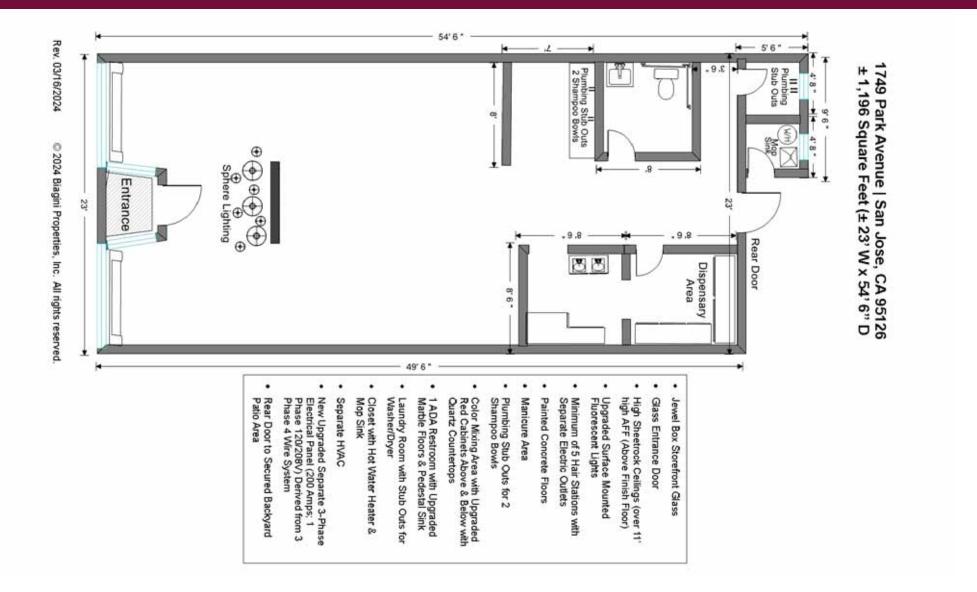

#### **Available Spaces**

| <ul> <li>1749 Park Avenue Available 1,196 SF NNN</li> <li>Negotiable</li> <li>1749 Park Avenue Available 1,196 SF NNN</li> <li>Negotiable</li> <li>Negotia</li></ul> | Suite                                | Tenant    | Size (SF) | Lease Type | Lease Rate | Description                                                                                                                                                                                                                                                                                                                                                                                                                                                                                                                                                                                                                                                                                   |
|----------------------------------------------------------------------------------------------------------------------------------------------------------------------------------------------------------------------------------------------------------------------------------------------------------------------------------------------------------------------------------------------------------------------------------------------------------------------------------------------------------------------------------------------------------------------------------------------------------------------------------------------------------------------------------------------------------------------------------------------------------------------------------------------------------------------------------------------------------------------------------------------------------------------------------------------------------------------------------------------------------------------------------------------------------------------------------------------------------------------------------------------------------------------------------------------------------------------------------------------------------------------------------------------------------------------------------------------------------------------------------------------------------------------------------------------------------------------------------------------------------------------------------------------------------------------------------------------------------------------------------------------------------------------------------------------------------------------------------------------------------------------------------------------|--------------------------------------|-----------|-----------|------------|------------|-----------------------------------------------------------------------------------------------------------------------------------------------------------------------------------------------------------------------------------------------------------------------------------------------------------------------------------------------------------------------------------------------------------------------------------------------------------------------------------------------------------------------------------------------------------------------------------------------------------------------------------------------------------------------------------------------|
|                                                                                                                                                                                                                                                                                                                                                                                                                                                                                                                                                                                                                                                                                                                                                                                                                                                                                                                                                                                                                                                                                                                                                                                                                                                                                                                                                                                                                                                                                                                                                                                                                                                                                                                                                                                              | <ul> <li>1749 Park Avenue</li> </ul> | Available | 1,196 SF  | NNN        | Negotiable | sheetrock ceilings (over 11' high AFF (Above Finish Floor), upgraded surface mounted fluorescent lights,<br>minimum of 5 hair stations with separate electric outlets, painted concrete floors, manicure area, plumbing stub<br>outs for 2 shampoo bowls, color mixing area with upgraded red cabinets above & below with quartz countertops,<br>1 ADA restroom with upgraded marble floors & pedestal sink, laundry room with stub outs for washer dryer,<br>closet with hot water heater and mop sink, separate HVAC, new upgraded separate 3-phase electrical panel (200<br>Amps; 1 Phase 120/208V) derived from 3 phase 4 wire system; rear door to secured backyard patio area ideal for |