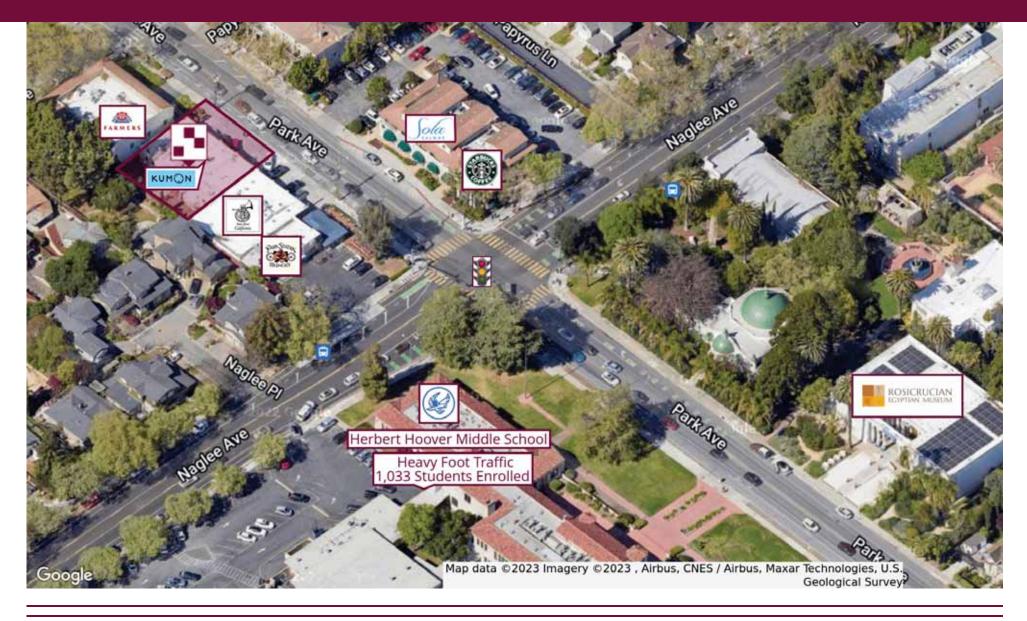

#### **Property Description**

This attractive retail single story commercial building has storefront and street parking, great signage with nice interior improvements and rear storage areas. Recently renovated with all new electrical system, lighting, HVAC and more. Great foot traffic with over 1,033 students enrolled at Hoover Middle School.

#### **Location Description**

Excellent location in San Jose-Rose Garden District just a few blocks off The Alameda, minutes from I-880 and downtown San Jose. Located at the intersection of Park Avenue and Naglee Avenue across the street from Starbucks and adjacent to the landmark Rosicrucian Egyptian Museum. Affluent, well-established neighborhood surrounded by a good mix of retail, office, apartments and single-family residential units.

### **Nearby Tenants**

Kumon Learning Center, Cleaners Connections, Park Station Hashery, Sola Salon and Starbucks

#### Traffic Counts - 24 Hour ADT as of 2015

| Park Avenue at Randol Avenue   | 11,380 |
|--------------------------------|--------|
| Park Avenue at Luxor Court     | 12,279 |
| Naglee Avenue at Papyrus Lane  | 12,904 |
| Park Avenue at Magnolia Avenue | 13,755 |
| The Alameda at Asbury Street   | 27,066 |