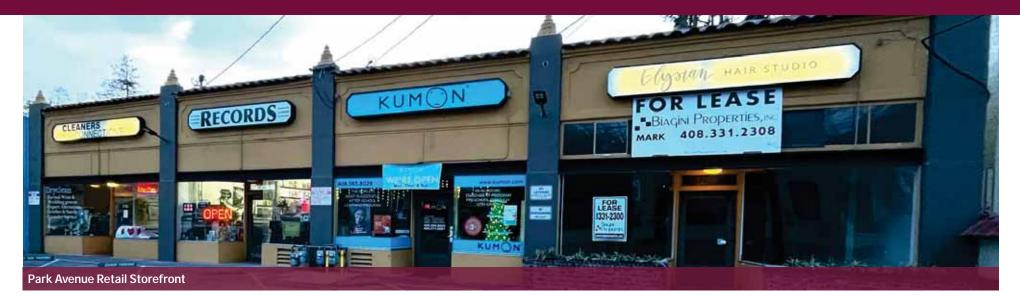

### **Nearby Tenants**

Kumon Learning Center, Cleaners Connections, Park Station Hashery, Sola Salon and Starbucks

## **Property Highlights**

- Excellent Location for College Counseling or After School Learning
- Across from Hoover Middle School & Lincoln High School
- Desirable Rose Garden District
- Excellent Demographics
- Storefront Parking
- Recently Renovated Interiors
- Highly Visible Exterior Signage in Illuminated Sign Cabinet Box