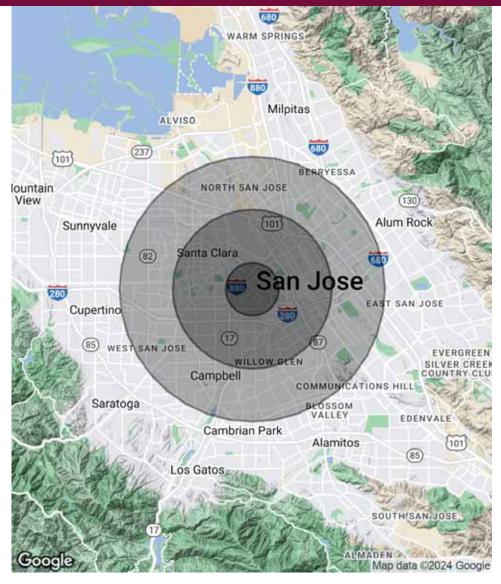

#### **Location Description**

Excellent location in San Jose-Rose Garden District just a few blocks off The Alameda, minutes from I-880 and downtown San Jose. Located at the intersection of Park Avenue and Naglee Avenue across the street from Starbucks and adjacent to the landmark Rosicrucian Egyptian Museum. Affluent, well-established neighborhood surrounded by a good mix of retail, office, apartments and single-family residential units.

| Population           | 1 Mile | 3 Miles | 5 Miles |
|----------------------|--------|---------|---------|
| Total Population     | 26,869 | 239,917 | 636,665 |
| Average Age          | 36.1   | 35.6    | 36.7    |
| Average Age (Male)   | 35.5   | 35.0    | 36.0    |
| Average Age (Female) | 36.2   | 36.3    | 37.5    |

| Households & Income | 1 Mile      | <b>3 Miles</b> | 5 Miles   |
|---------------------|-------------|----------------|-----------|
| Total Households    | 10,324      | 93,873         | 232,924   |
| # of Persons per HH | 2.6         | 2.6            | 2.7       |
| Average HH Income   | \$151,303   | \$132,167      | \$142,203 |
| Average House Value | \$1,029,074 | \$889,766      | \$918,393 |