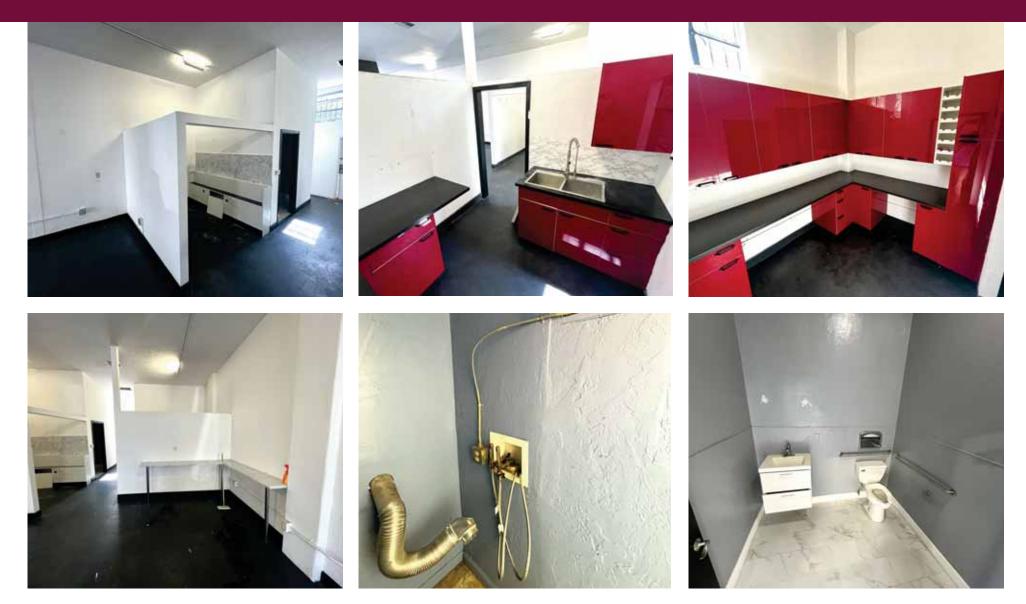

#### **Property Description**

This attractive retail single story commercial building has storefront and street parking, great signage with nice interior improvements and rear storage areas. Recently renovated with all new electrical system, lighting, HVAC and more. Great foot traffic with over 1,033 students enrolled at Hoover Middle School.

## **Property Highlights**

- Excellent Location for College Counseling or After School Learning
- Across from Hoover Middle School & Lincoln High School
- Desirable Rose Garden District
- Excellent Demographics
- Storefront Parking
- Recently Renovated Interiors
- Highly Visible Exterior Signage in Illuminated Sign Cabinet Box