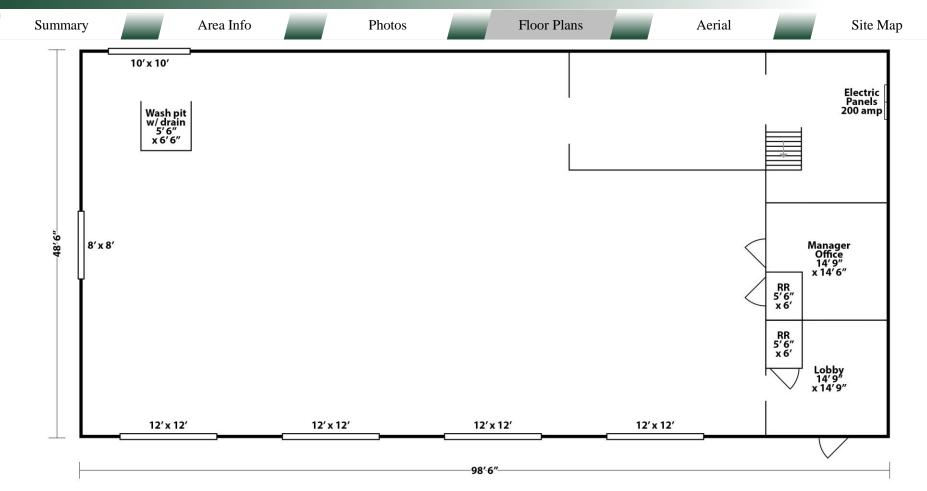

Ceiling Height: 14' at interior eave

**Drive-In Bays:** 4 - 10'x12'; 1 - 8'x8'; 1 - 10'x10'

**Parking:** 20± spaces

**Traffic Count:** 3,370 Vehicles Per Day

\*All measurements and all calculations of area are approximate, may not be to scale, and are not guaranteed

CONTACT

Lan Heath 478-746-9421 Office 478-731-5899 Cell lheath@fickling.com

Summary Area Info Photos Floor Plans Aerial Site Map