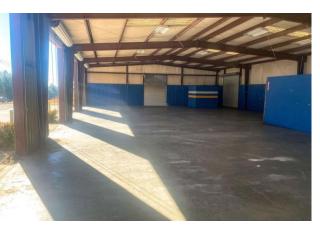

#### **PROPERTY**

Former auto repair shop. 6 Drive-In Bays, mezzanine, and office. Ideal location for use as an automobile service facility. 3 phase power is available to the site.

Ceiling Height: 14' at interior eave

**Drive-In Bays:** 4 - 10'x12'; 1 - 8'x8'; 1 - 10'x10'

**Parking:** 20± spaces

**Traffic Count:** 3,370 Vehicles Per Day