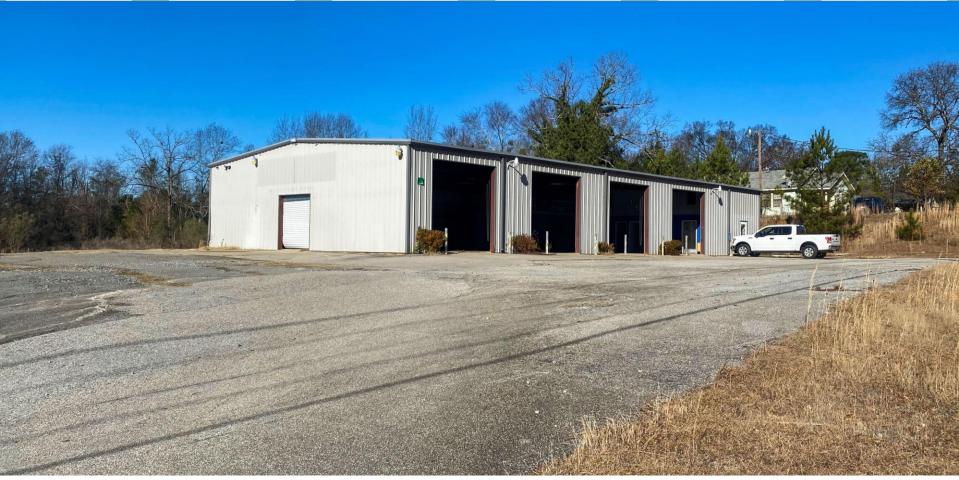

#### PROPERTY INFORMATION

**Property Address:** 3401 Ocmulgee East Boulevard

Macon, GA 31217

Available:  $5,000\pm SF$ 

Year Built: 2001

**Taxes:** \$3,878.85 (2024)

**Utilities:** All Available, 3 Phase Power

Ceiling Height: 14' at interior eave

**Drive-In Bays:** 4 - 10'x12'; 1 - 8'x8'; 1 - 10'x10'

**Parking:** 20± spaces

**Traffic Count:** 3,370 Vehicles Per Day

#### **PROPERTY**

Former auto repair shop. 6 Drive-In Bays, mezzanine, and office. Ideal location for use as an automobile service facility. 3 phase power is available to the site.