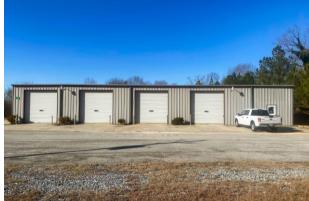

Ceiling Height: 14' at interior eave

**Drive-In Bays:** 4 - 10'x12'; 1 - 8'x8'; 1 - 10'x10'

**Parking:** 20± spaces

**Traffic Count:** 3,370 Vehicles Per Day

#### **PROPERTY**

Former auto repair shop. 6 Drive-In Bays, mezzanine, and office. Ideal location for use as an automobile service facility. 3 phase power is available to the site.