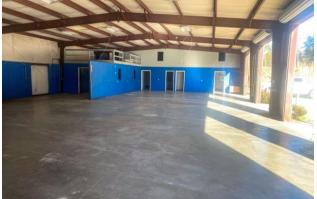

#### **PROPERTY**

Former auto repair shop. 6 Drive-In Bays, mezzanine, and office. Ideal location for use as an automobile service facility. 3 phase power is available to the site.