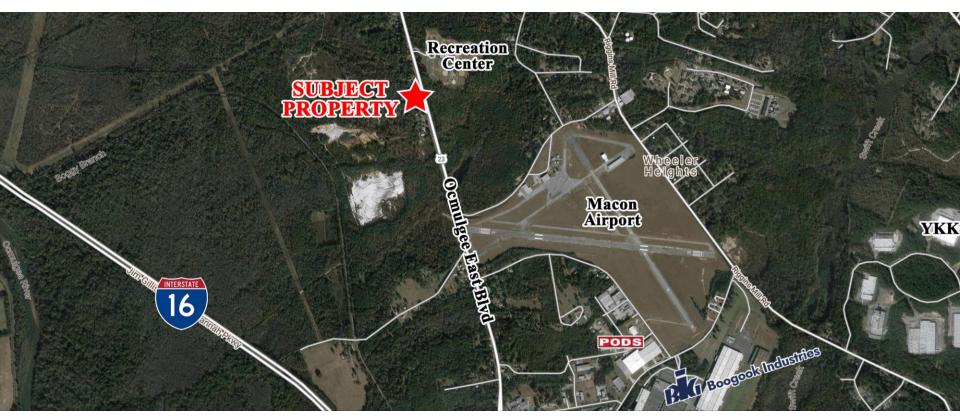

#### **AERIAL**

CONTACT

Lan Heath 478-746-9421 Office 478-731-5899 Cell lheath@fickling.com

Summary Area Info Photos Floor Plans Aerial Site Map

#### LOCATION

**CONTACT** 

Located on Ocmulgee East Boulevard, with good proximity to the Macon Airport, and 2 miles from I-16 via Ocmulgee East Boulevard (Highway 23). Nearby businesses include GEICO, Macon Airport, and Boogook Industries (A new Korean Car Manufacturer).