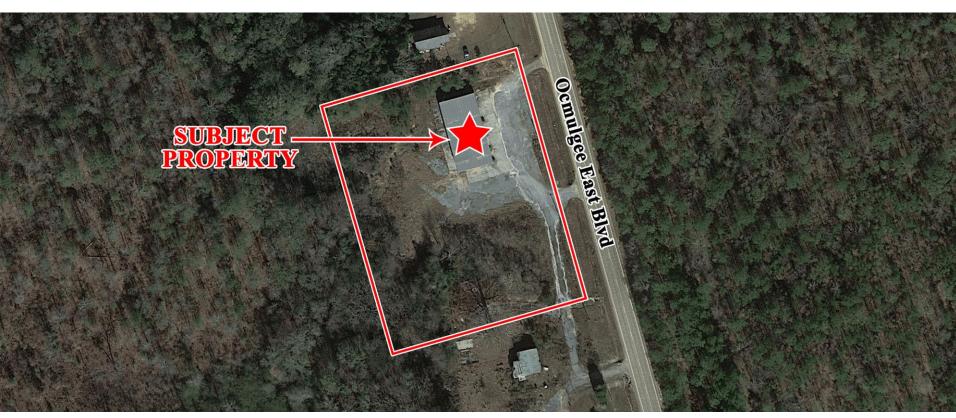

#### SITE MAP

CONTACT

Lan Heath 478-746-9421 Office 478-731-5899 Cell lheath@fickling.com

### SITE

Site Size: 2.382 Acres

Parcel ID:

County: Bibb

Zoning:

Planned Development

| Demographics 2024 | 1 Mile   | 3 Miles  | 5 Miles  |
|-------------------|----------|----------|----------|
| Population        | 750      | 14,216   | 44,699   |
| Avg HH Income     | \$61,351 | \$50,540 | \$56,100 |
| Median Age        | 37.6     | 36.1     | 35.3     |