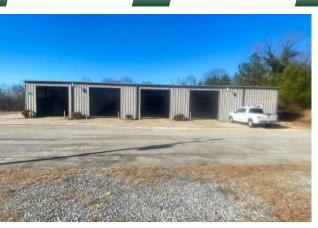

Ceiling Height: 14' at interior eave

**Drive-In Bays:** 4 - 10'x12'; 1 - 8'x8'; 1 - 10'x10'

**Parking:** 20± spaces

**Traffic Count:** 3,370 Vehicles Per Day

#### **PROPERTY**

Former auto repair shop. 6 Drive-In Bays, mezzanine, and office. Ideal location for use as an automobile service facility. 3 phase power is available to the site.