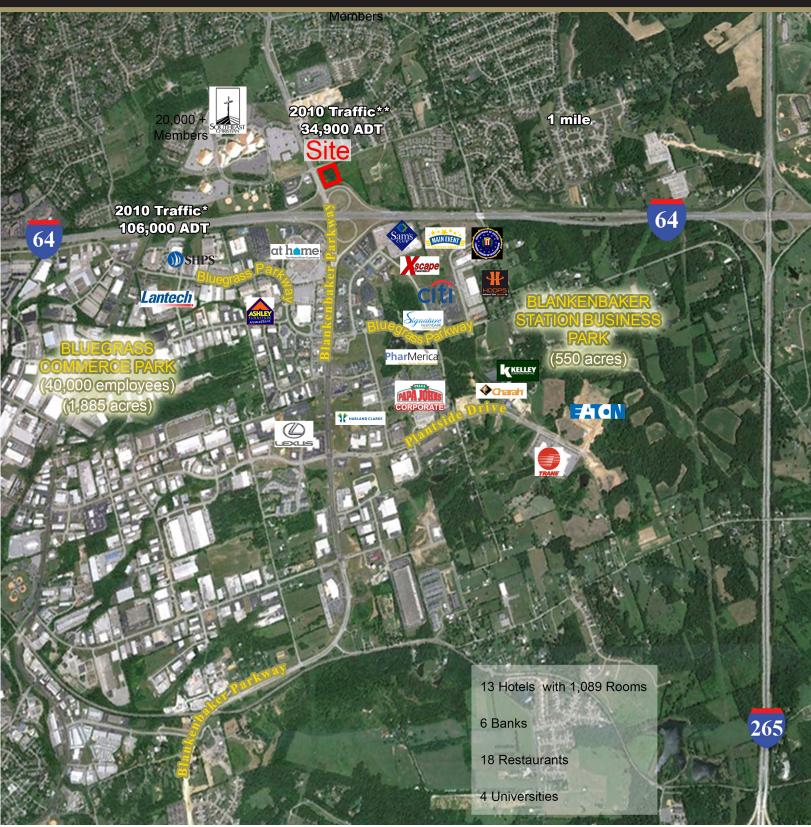

### **Property Location Information**

- 2.57-acre property has full visability to more than 33,000 cars per day on Blankenbaker
- Adjacent to the planned Victory Knoll 450+ luxury apartments and across the street from Southeast Christian Church, with more than 16,000 members
- Within 1/2 mile of more than 10 hotels with more than 1,000 rooms, Xscape 14 screen movie theater, Main Event family entertainment center, Sam's Club, At Home/Garden Ridge and Ashley Furniture
- Three adjacent business parks, Blankenbaker Station, Blankenbaker Crossings, and Bluegrass Industrial combine to create 45,000+ jobs
- Blankenbaker business parks are headquarters to Papa John's, and home to other leading business such as: Signature Healthcare, PharMerica, Humana, FedEx Ground, to just name a few
- North are the affluent suburbs of Middletown and Anchorage