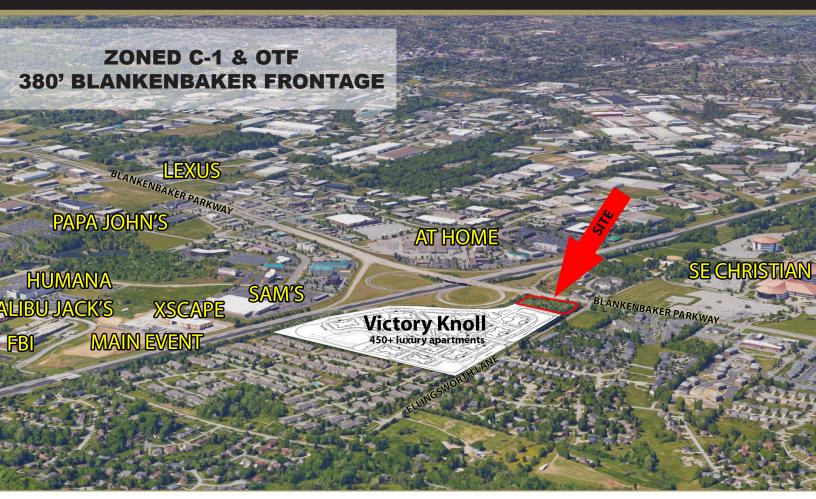

### 11814 Ellingsworth Lane

- Ideal commercial development situated on Blankenbaker Parkway between I-64 & Blankenbaker Parkway
- 2.57 acre corner property is zoned both C-1 and Office Tourist Facility
- The property has full visability to more than 33,000 cars per day on Blankenbaker
- Adjacent to the planned Victory Knoll 450+ luxury apartments and across the street from Southeast Christian Church, with more than 16,000 members

### **Property Location Information**

- 2.57-acre property has full visability to more than 33,000 cars per day on Blankenbaker
- Adjacent to the planned Victory Knoll 450+ luxury apartments and across the street from Southeast Christian Church, with more than 16,000 members
- Within 1/2 mile of more than 10 hotels with more than 1,000 rooms, Xscape 14 screen movie theater, Main Event family entertainment center, Sam's Club, At Home/Garden Ridge and Ashley Furniture
- Three adjacent business parks, Blankenbaker Station, Blankenbaker Crossings, and Bluegrass Industrial combine to create 45,000+ jobs
- Blankenbaker business parks are headquarters to Papa John's, and home to other leading business such as: Signature Healthcare, PharMerica, Humana, FedEx Ground, to just name a few
- North are the affluent suburbs of Middletown and Anchorage