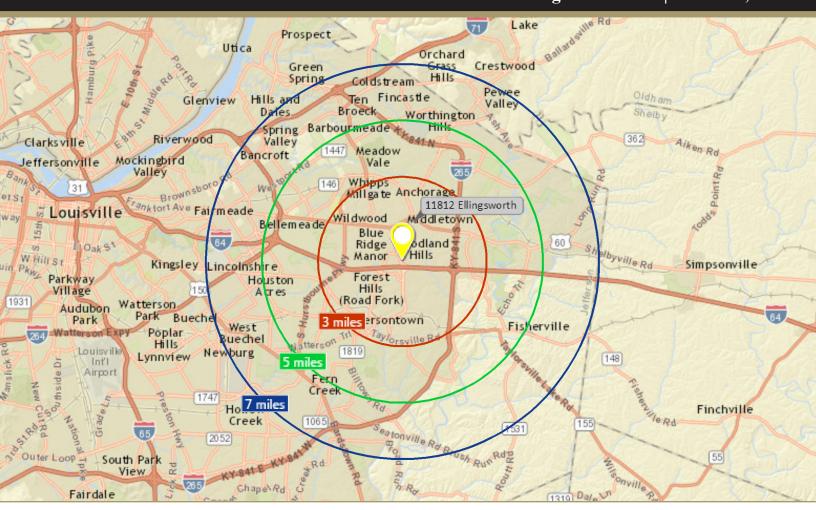

### 2.57 AC - BLANKENBAKER & I-64

11812 Ellingsworth Lane | Louisville, KY

| Demographics                             | 3-Mile   | 5-Mile   | 7-Mile      |
|------------------------------------------|----------|----------|-------------|
| Population 2015                          | 49,350   | 140,450  | 276,900     |
| Median HH Income                         | \$69,800 | \$68,000 | \$66,500    |
| Employees                                | 68,620   | 120,911  | 210,057     |
| Traffic Counts                           |          |          |             |
| I-64 @ Tucker Station Road               |          | 2012     | 88,663 MPSI |
| Blankenbaker Parkway @ Ellingsworth Lane |          |          | 34,900 ADT  |
| I-64 West Bound Exit Ramp                |          |          | 10,150 ADT  |