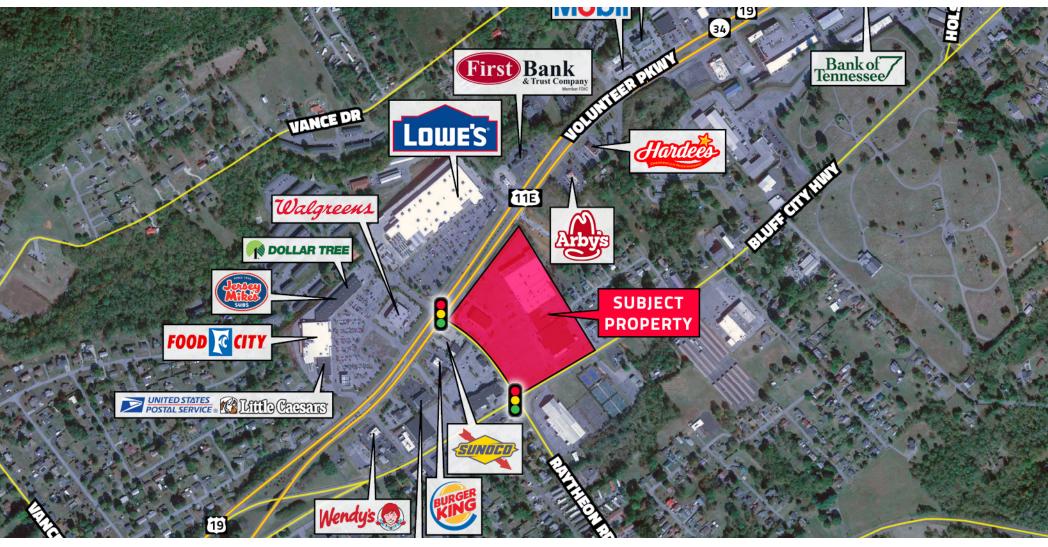

#### **PROPERTY HIGHLIGHTS**

- Signalized Intersection
- Up to 60,000SF +/- Building Area with 2 Outparcels Available
- · Lots can Be Subdivided
- · Volunteer Pkwy has over 20k CPD
- 5 Miles from Hard Rock Casino
- Nearby Retailers Include Food City, Lowe's,