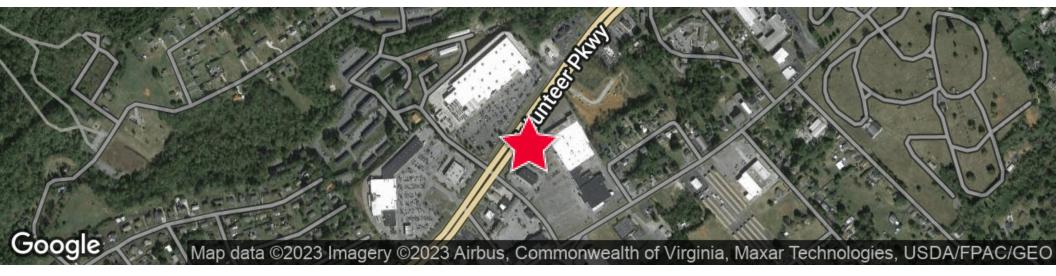

# PROPOSED RE-DEVELOPMENT IN BRISTOL, TN

1379 VOLUNTEER PARKWAY, BRISTOL, TN 37620



#### **PROPERTY HIGHLIGHTS**

- Signalized Intersection
- Up to 60,000SF +/- Building Area with 2 Outparcels Available
- · Lots can Be Subdivided
- · Volunteer Pkwy has over 20k CPD
- 5 Miles from Hard Rock Casino
- Nearby Retailers Include Food City, Lowe's,

#### **OFFERING SUMMARY**

| Number of Units: | 6        |
|------------------|----------|
| Lot Size:        | 12 Acres |
| Traffic Count:   | 20,000   |

#### **DISCLAIMER**

Information contained herein is deemed to be accurate, but it is not warranted by the seller or Interstate Realty Advisors, or any of its associates or agents. All prospective purchasers and/or tenants

are advised to inspect the property thoroughly and acquaint themselves with its condition. The purchaser and/or tenant shall rely on his/her own inspection.