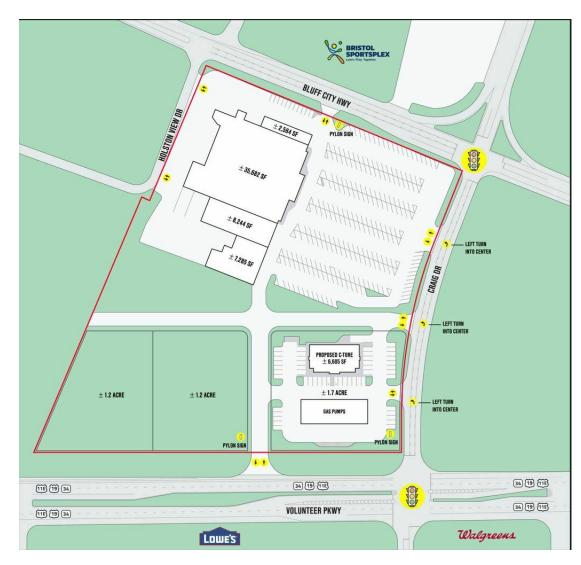

#### **AVAILABLE SPACES**

| SUITE       | TENANT    | SIZE (SF) | LEASE TYPE   |
|-------------|-----------|-----------|--------------|
| Suite 3     | Available | 7,285 SF  | NNN          |
| Suite 4     | Available | 8,244 SF  | NNN          |
| Suite 5     | Available | 35,682 SF | NNN          |
| Outparcel 1 | Available | 1.2 Acres | Ground Lease |
| Outparcel 2 | Available | 1.2 Acres | Ground Lease |