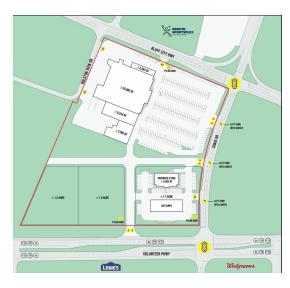

#### **PROPERTY HIGHLIGHTS**

- Signalized Intersection
- Up to 60,000SF +/- Building Area with 2 Outparcels Available
- · Lots can Be Subdivided
- · Volunteer Pkwy has over 20k CPD
- 5 Miles from Hard Rock Casino
- Nearby Retailers Include Food City, Lowe's,

#### **OFFERING SUMMARY**

| Number of Units: | 6        |
|------------------|----------|
| Lot Size:        | 12 Acres |
| Traffic Count:   | 20,000   |

#### **AVAILABLE SPACES**

| SUITE       | TENANT    | SIZE (SF) | LEASE TYPE   |
|-------------|-----------|-----------|--------------|
| Suite 3     | Available | 7,285 SF  | NNN          |
| Suite 4     | Available | 8,244 SF  | NNN          |
| Suite 5     | Available | 35,682 SF | NNN          |
| Outparcel 1 | Available | 1.2 Acres | Ground Lease |
| Outparcel 2 | Available | 1.2 Acres | Ground Lease |