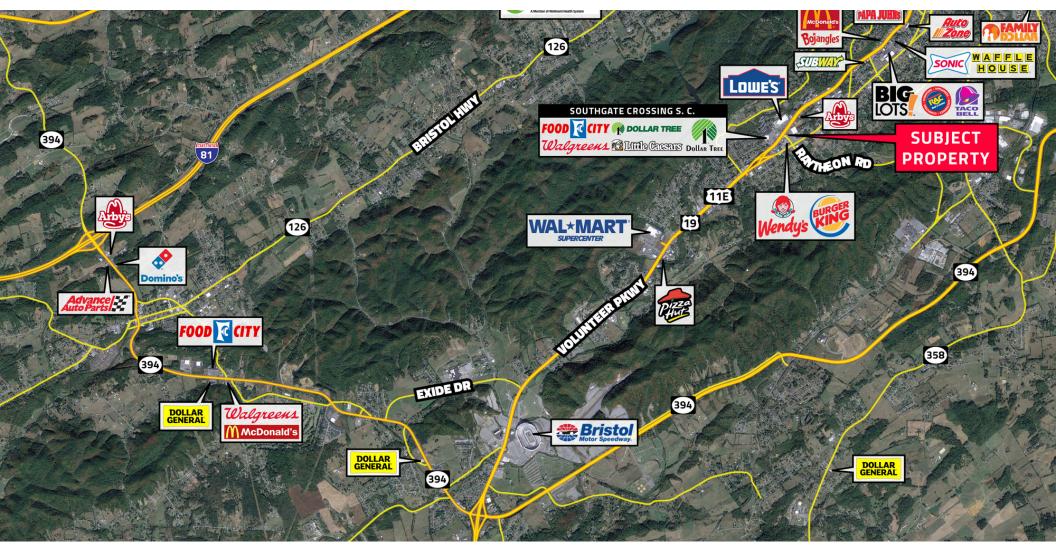

unt:   | 20,000   |

#### **DISCLAIMER**

Information contained herein is deemed to be accurate, but it is not warranted by the seller or Interstate Realty Advisors, or any of its associates or agents. All prospective purchasers and/or tenants

are advised to inspect the property thoroughly and acquaint themselves with its condition. The purchaser and/or tenant shall rely on his/her own inspection. This information packet is provided to

serve as only a guide. The property is being sold and/or leased on an "as is" and "where is" basis with no warranty or guarantee either expressed or implied. If you do not understand these terms

and conditions please ask for clarification.

#### **CHASE ROSWALL**







# **CHASE ROSWALL**



# CLOSE-UP AERIAL



# **CHASE ROSWALL**



# MIDRANGE AERIAL



# **CHASE ROSWALL**













CHASE ROSWALL
Acquisitions, Leasing, Development
423.612.2576
chaser@ira-realty.com







#### **AVAILABLE SPACES**

| SUITE       | TENANT    | SIZE (SF) | LEASE TYPE   |
|-------------|-----------|-----------|--------------|
| Suite 3     | Available | 7,285 SF  | NNN          |
| Suite 4     | Available | 8,244 SF  | NNN          |
| Suite 5     | Available | 35,682 SF | NNN          |
| Outparcel 1 | Available | 1.2 Acres | Ground Lease |
| Outparcel 2 | Available | 1.2 Acres | Ground Lease |

### **CHASE ROSWALL**





| POPULATION           | 3 MILES | 5 MILES | 10 MILES |
|----------------------|---------|---------|----------|
| Total Population     | 21,171  | 48,009  | 89,671   |
| Average Age          | 42.1    | 42.3    | 43.8     |
| Average