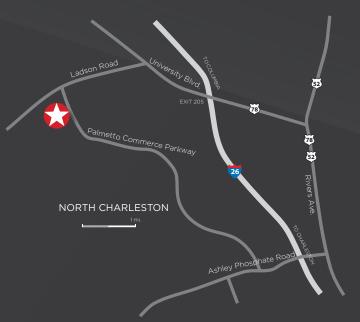

#### LOCATION:

On Palmetto Commerce Parkway between Ashley Phosphate Road and Ladson Road in the geographic center of the region. Convenient access to I-26, Ashley Phosphate Road, Ladson Road and US Highway 78.