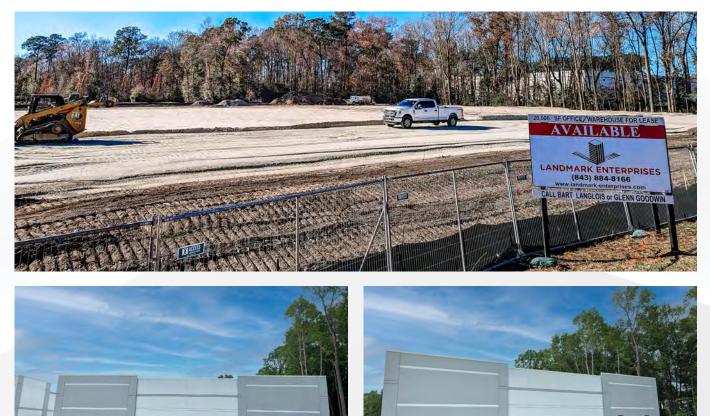

# 20,000/SF OFFICE/WAREHOUSE FOR LEASE

### 9571 Palmetto Commerce Pkwy N. Charleston SC

Landmark Business Park is a certified Trade Zone Class A Industrial Park located within Palmetto **Commerce Park in North Charleston South** Carolina. This new 20,000 square foot Office/ Warehouse will be Tilt Up concrete construction. With High visibility and easy access to Palmetto Commerce Parkway this building is a Prime Location for a variety of companies. Other companies in close proximity include Boeings Interior Plant, FED EX, AHT, Pepsi Co, Mercedes Benz, Averitt Express, Shimano and many other noteworthy businesses.