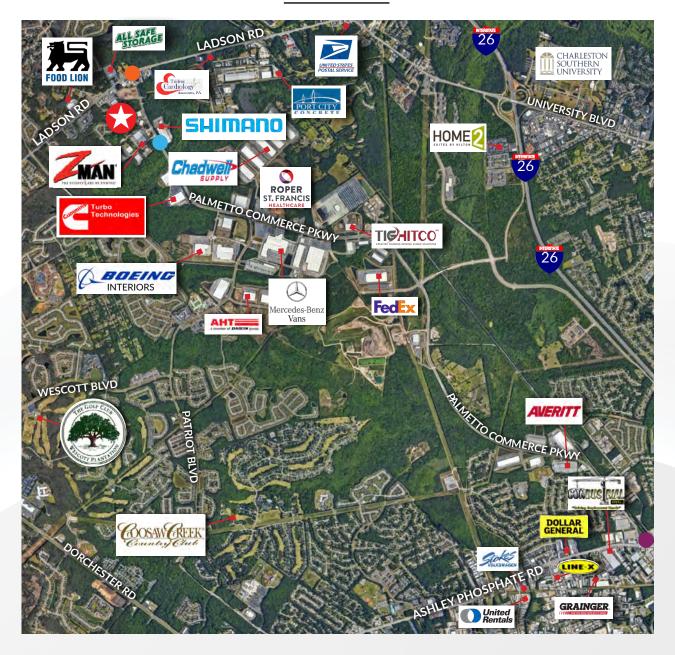

#### **AERIAL MAP**

| 41,200 VPD |
|------------|
| 10,300 VPD |
| 45,000 VPD |
|            |

### 9571 Palmetto Commerce Pkwy N. Charleston SC

Landmark Business Park is a certified Trade Zone Class A Industrial Park located within Palmetto **Commerce Park in North Charleston South** Carolina. This new 20,000 square foot Office/ Warehouse will be Tilt Up concrete construction. With High visibility and easy access to Palmetto Commerce Parkway this building is a Prime Location for a variety of companies. Other companies in close proximity include Boeings Interior Plant, FED EX, AHT, Pepsi Co, Mercedes Benz, Averitt Express, Shimano and many other noteworthy businesses.