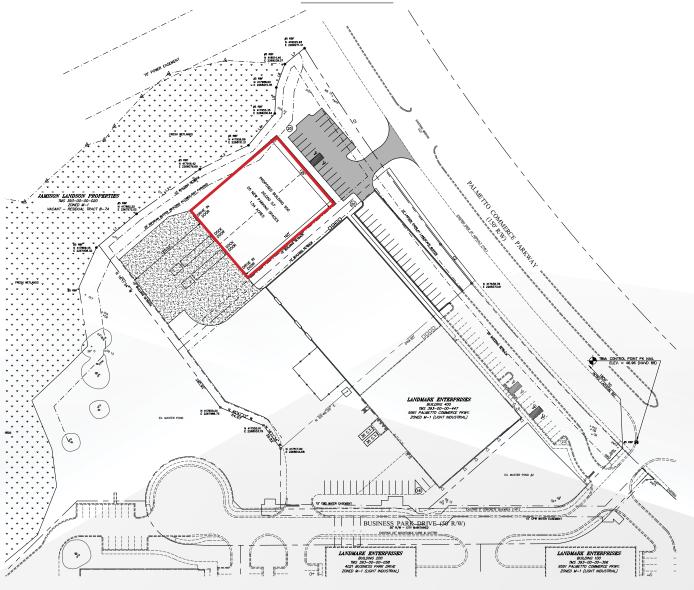

#### **SITE PLAN**

- 20,000 SF Office/Warehouse will subdivide to 10,000/SF
- 1.54 Acres
- Clear height of 24'
- 2 loading docks and 2 grade-level entrances
- Tilt-up concrete panels with architectural detailing to create visual interest
- Large windows on the Palmetto Commerce Parkway frontage
- Ample tenant signage visible from Palmetto Commerce Parkway