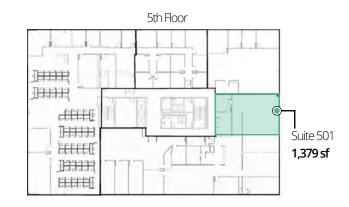

#### EAST BUILDING

| Suite | Floor | Square feet | Price      |  |
|-------|-------|-------------|------------|--|
| E200  | 2     | 3,547       | \$17.00/sf |  |
| E208  | 2     | 2,222       | \$17.00/sf |  |
| E319  | 3     | 3,219       | \$17.00/sf |  |
| E501  | 5     | 1,379       | \$17.00/sf |  |

#### Aligilis

Fifth floor

- Angilis Engineering, Inc.
- NUS Consulting Group
- Oceanic Counseling Group