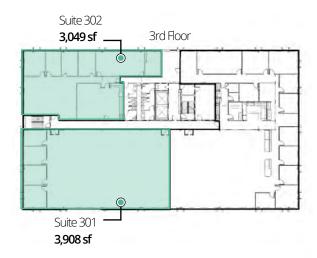

#### WEST BUILDING

| Suite | Floor | Square feet | Price      |  |
|-------|-------|-------------|------------|--|
| W100  | 1     | 7,972       | \$17.00/sf |  |
| W105  | 1     | 3,309       | \$17.00/sf |  |
| W301  | 3     | 3,908       | \$17.00/sf |  |
| W302  | 3     | 3,049       | \$17.00sf  |  |

# Floor plans

#### EAST BUILDING

Available

#### WEST BUILDING

Available