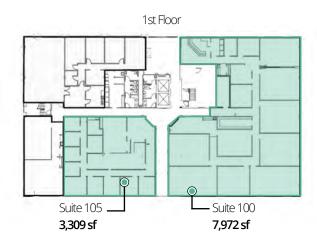

#### WEST BUILDING

| Suite | Floor | Square feet | Price      |  |
|-------|-------|-------------|------------|--|
| W100  | 1     | 7,972       | \$17.00/sf |  |
| W105  | 1     | 3,309       | \$17.00/sf |  |
| W301  | 3     | 3,908       | \$17.00/sf |  |
| W302  | 3     | 3,049       | \$17.00sf  |  |

#### First floor

- Upper State Apartment Association
- James S. Farrin, PC
- Sinclair (WLOS TV Station)