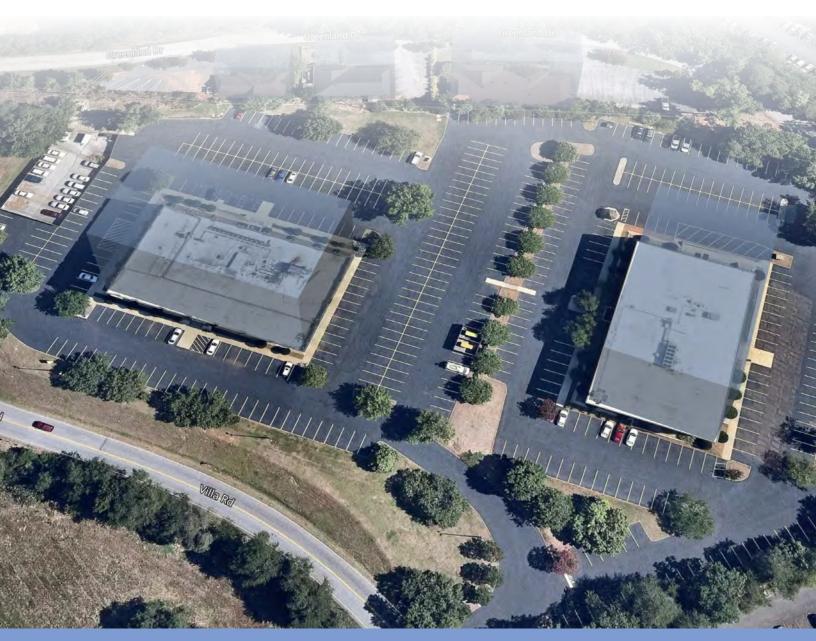

# The Piedmont Center

33 & 37 Villa Road | Greenville

**Chris Prince** 

Vice President +1 864 430 4957 chris.prince@avisonyoung.com **Ned Reynolds** 

Vice President +1 336 260 3148 ned.reynolds@avisonyoung.com Chris Fraser, ссім

## Property overview

Piedmont Center is a premier office complex located in the heart of Greenville, South Carolina. The center offers a variety of office space options to fit the needs of any business, from small startups to large corporations. Piedmont Center is also home to a variety of amenities, including conference rooms, a business center, and a variety of nearby restaurants and shops.

Piedmont Center is conveniently located near Interstate 85 and Interstate 385, making it easy to access from anywhere in the Greenville area. The center is also close to a variety of hotels and restaurants, making it a great place to stay for business travelers.

# Total RSF

**Parking** 569 spaces

Zoning Office

#### EAST BUILDING 37 Villa Road | Greenville, SC

| Total RSF   | ±77,227                        |
|-------------|--------------------------------|
| Elevators   | 2                              |
| # of floors | 5                              |
| Year built  | 1973                           |
| Utilities   | Duke Power<br>Greenville Water |

#### WEST BUILDING 33 Villa Road | Greenville, SC

| Total RSF   | ±66,638                        |
|-------------|--------------------------------|
| Elevators   | 2                              |
| # of floors | 4                              |
| Year built  | 1974                           |
| Utilities   | Duke Power<br>Greenville Water |
|             |                                |