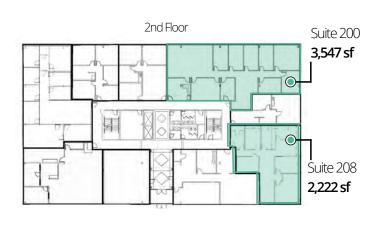

#### EAST BUILDING

| Suite | Floor | Square feet | Price      |  |
|-------|-------|-------------|------------|--|
| E200  | 2     | 3,547       | \$17.00/sf |  |
| E208  | 2     | 2,222       | \$17.00/sf |  |
| E319  | 3     | 3,219       | \$17.00/sf |  |
| E501  | 5     | 1,379       | \$17.00/sf |  |

# Floor plans

#### EAST BUILDING

Available