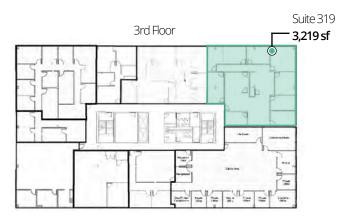

#### EAST BUILDING

| Suite | Floor | Square feet | Price      |  |
|-------|-------|-------------|------------|--|
| E200  | 2     | 3,547       | \$17.00/sf |  |
| E208  | 2     | 2,222       | \$17.00/sf |  |
| E319  | 3     | 3,219       | \$17.00/sf |  |
| E501  | 5     | 1,379       | \$17.00/sf |  |

# Floor plans

#### EAST BUILDING

Available