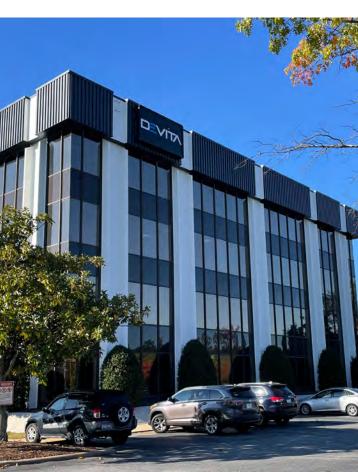

#### Third floor

- DeVita & Associates, Inc.

#### EAST BUILDING 37 Villa Road | Greenville, SC

| Total RSF   | ±77,227                        |
|-------------|--------------------------------|
| Elevators   | 2                              |
| # of floors | 5                              |
| Year built  | 1973                           |
| Utilities   | Duke Power<br>Greenville Water |