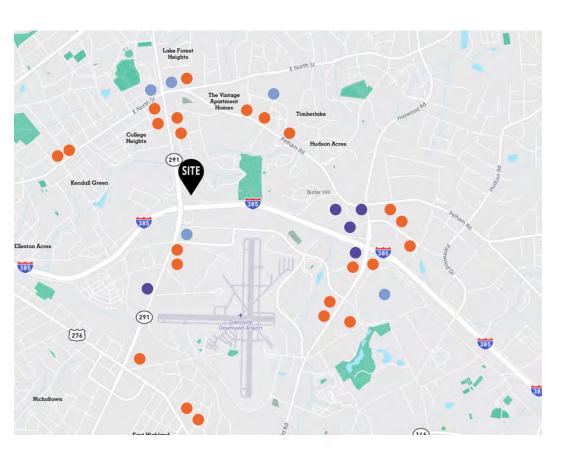

### Retail amenities

Within 3 mile radius of Piedmont Center

**41** Hotels & lodging

**91** Entertainment venues

#### **Restaurants**

- S&S Cafeteria
- Irashiai Sushi
- Outback Steakhouse
- Fork & Plough
- 4 Aces Kitchen & Cocktails
- Adams Bistro
- Sonic
- Krispy Kreme
- Bimini's Oyster Bar & Seafood
- Local Cue Sports Bar
- Pho Noodleville
- Copper River Grill
- CityRange Steakhouse
- White Duck Taco

#### Hotels

- Hilton Greenville
- La Quinta Inn & Suites
- Hyatt Place
- Hampton Inn I-385/Haywood
- Sleep Inn at Greenville Convention Center

#### Retail

- Haywood Mall
- Publix Supermarket
- Walgreen's Pharmacy
- CVS Pharmacy
- QuikTrip