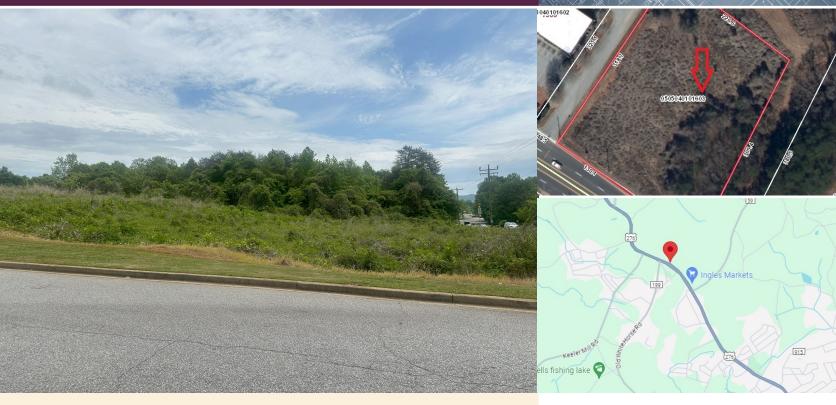

## **VACANT LAND**

HWY 276/GEER HWY, TRAVELERS REST, SC 29690

FOR SALE \$375,000

Located near the intersection of Geer Hwy and Old White Horse Rd.

Schools close proximity are Heritage Elementary and

Northwest Middle.

- PROPERTY DETAILS
- ±1.768 Acres
- · 255' Front Frontage on Geer Hwy
- · Zoned C-1
- · Level topography
- Traffic Count ±1500 CPD
- TM #: 0505040101603 Greenville County

Hope Tz Schmalzl, CCIM
Commercial Broker
hopetz@joynercommercial.com
864-630-0352
www.HopeTzcommercial.com