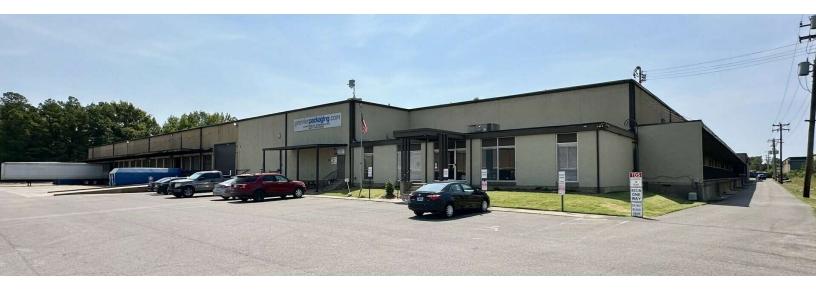

For Sale

Industrial 185,000 SF +/-

# 4013 Premier Ave

Memphis, Tennessee 38118

## **Property Features**

- 124,000 up to 185,0000 available for owner user
- 7 acres
- 18 Dock high doors
- 22' Clear ceiling height
- 1 10' x12' Drive-In Door
- Power: Heavy
- Zoning: IH
- 24 Parking spots available
- 8 min. drive to Memphis International Airport
- · Located just off Raines Rd with easy access to
- HWY 78