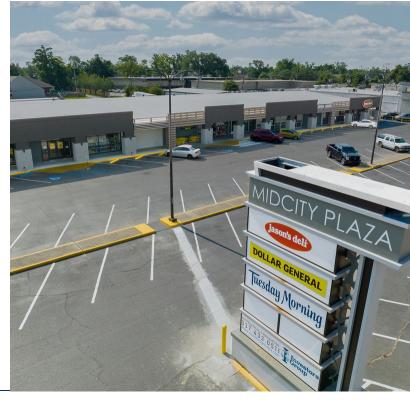

#### **Mid City Plaza**

3517 Ryan Street, Lake Charles, LA 70605

#### PROPERTY DESCRIPTION

- Building Recently Updated With a Brand New Façade!
- Two 9,600 SF Spaces, And a 6,000 SF Space Available
- 9,600 SF (Former Tuesday Morning) is Fully Built Out
- 6,000 SF Space Includes a Roll-Up Door
- 15,600 SF Space Could Be Made
- NNN = \$2.73 PSF