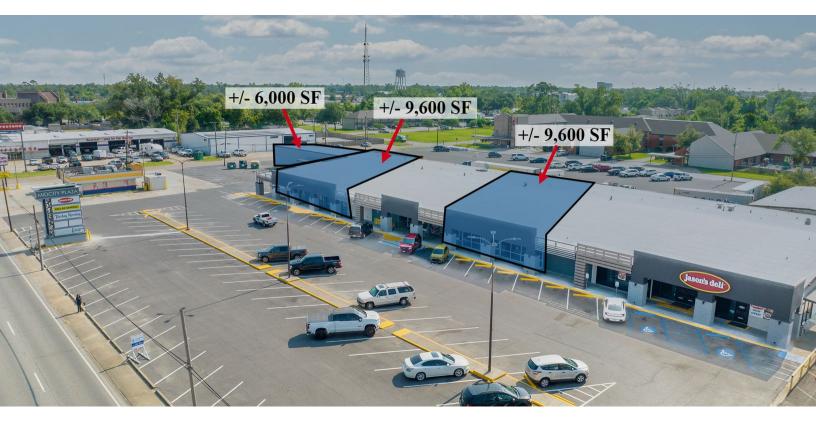

#### PROPERTY DESCRIPTION

- Building Recently Updated With a Brand New Façade!
- Two 9,600 SF Spaces, And a 6,000 SF Space Available
- 9,600 SF (Former Tuesday Morning) is Fully Built Out
- 6,000 SF Space Includes a Roll-Up Door
- 15,600 SF Space Could Be Made
- NNN = \$2.73 PSF

#### **OFFERING SUMMARY**

| Lease Rate: \$10.00 SF/yr (NN |                  |           | SF/yr (NNN) |
|-------------------------------|------------------|-----------|-------------|
| Number of Units:              |                  |           | 5           |
| Available SF:                 | 6,000 - 9,600 SF |           |             |
| Building Size:                |                  |           | 39,599 SF   |
| DEMOGRAPHICS                  | 0.25 MILES       | 0.5 MILES | 1 MILE      |
| Total Households              | 250              | 1,163     | 5,682       |
| Total Population              | 480              | 2,254     | 10,985      |
| Average HH Income             | \$50,654         | \$53,382  | \$54,698    |