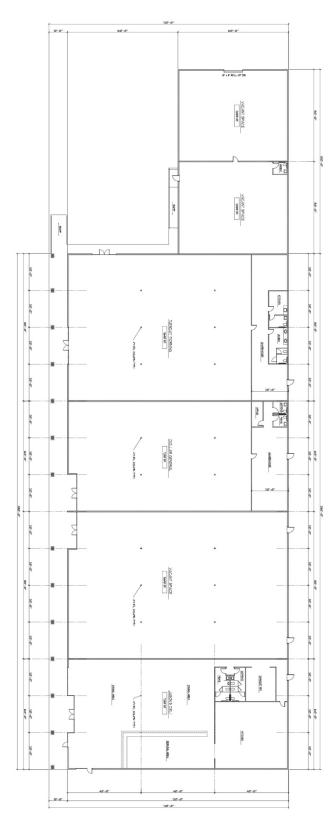

#### PROPERTY DESCRIPTION

- Building Recently Updated With a Brand New Façade!
- Two 9,600 SF Spaces, And a 6,000 SF Space Available
- 9,600 SF (Former Tuesday Morning) is Fully Built Out
- 6,000 SF Space Includes a Roll-Up Door
- 15,600 SF Space Could Be Made
- NNN = \$2.73 PSF

#### **OFFERING SUMMARY**

| Lease Rate: \$10.00 SF/yr (NN |                  |           | SF/yr (NNN) |
|-------------------------------|------------------|-----------|-------------|
| Number of Units:              |                  |           | 5           |
| Available SF:                 | 6,000 - 9,600 SF |           |             |
| Building Size:                |                  |           | 39,599 SF   |
| DEMOGRAPHICS                  | 0.25 MILES       | 0.5 MILES | 1 MILE      |
| Total Households              | 250              | 1,163     | 5,682       |
| Total Population              | 480              | 2,254     | 10,985      |
| Average HH Income             | \$50,654         | \$53,382  | \$54,698    |