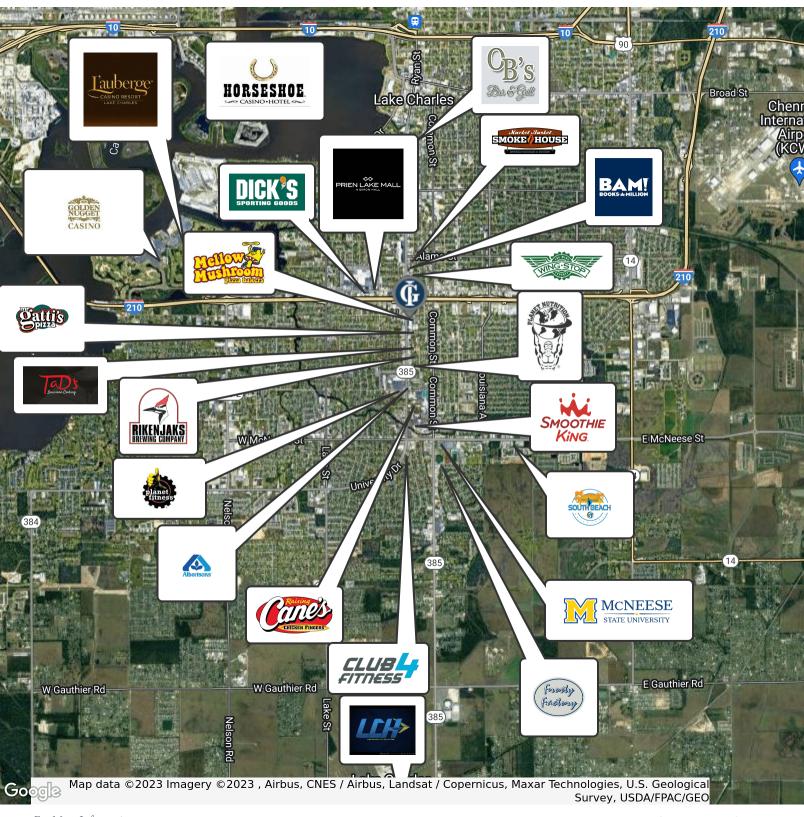

#### LOCATION DESCRIPTION

- Shopping Center Located in the Heart of Lake Charles; Location Couldn't Be More Prime!
- Located on Lake Charles' Main Mardi Gras Parade Route
- Just a Few Minutes Drive From McNeese State University, Interstate 10 & 2-10, Prien Lake Mall, Downtown Lake Charles, Golden Nugget, L'Auberge, and Horseshoe Casino & Resorts, and Much More