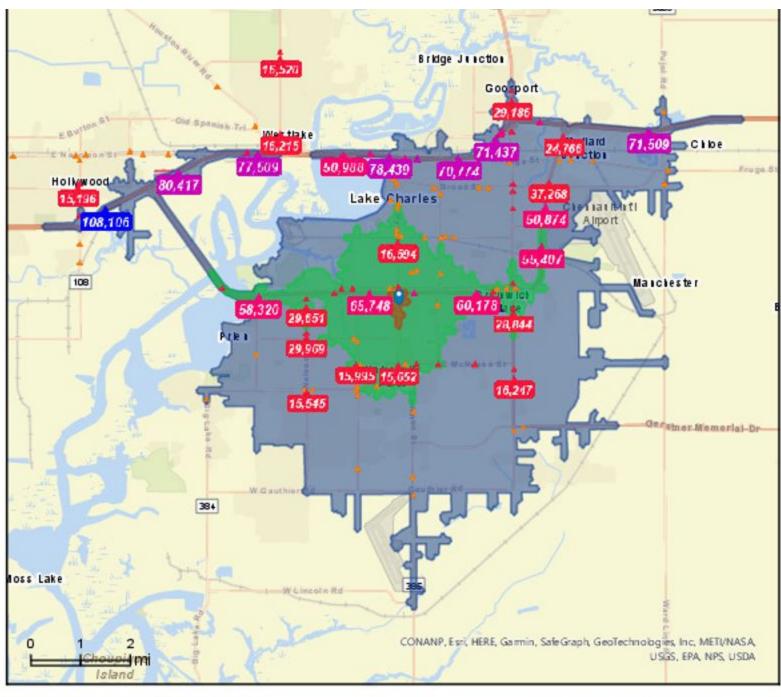

## **Mid City Plaza**

3517 Ryan Street, Lake Charles, LA 70605

Average Daily Traffic Volume

Up to 6,000 vehicles per day

6,001 - 15,000

▲15,001 - 30,000 ▲30,001 - 50,000 ▲50,001 - 100,000

For More Information: