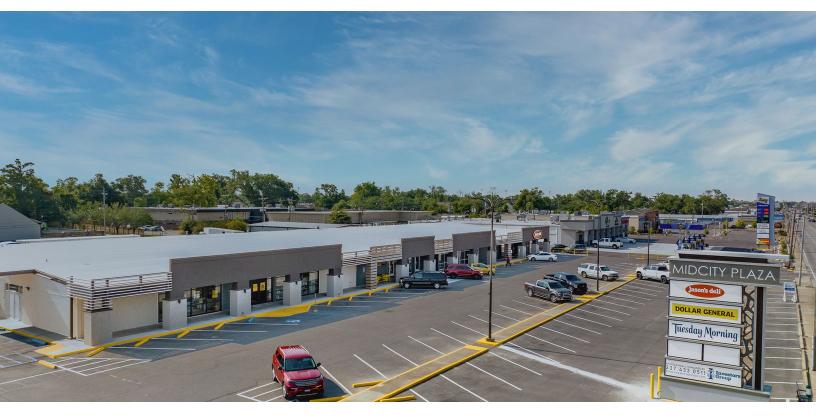

#### **Mid City Plaza**

3517 Ryan Street, Lake Charles, LA 70605

#### PROPERTY DESCRIPTION

- Building Recently Updated With a Brand New Façade!
- Two 9,600 SF Spaces, And a 6,000 SF Space Available
- 9,600 SF (Former Tuesday Morning) is Fully Built Out
- 6,000 SF Space Includes a Roll-Up Door
- 15,600 SF Space Could Be Made
- NNN = \$2.73 PSF

#### LOCATION DESCRIPTION

- Shopping Center Located in the Heart of Lake Charles; Location Couldn't Be More Prime!
- Located on Lake Charles' Main Mardi Gras Parade Route
- Just a Few Minutes Drive From McNeese State University, Interstate 10 & 2-10, Prien Lake Mall, Downtown Lake Charles, Golden Nugget, L'Auberge, and Horseshoe Casino & Resorts, and Much More