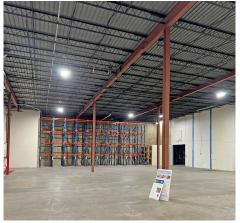

#### **PROPERTY FEATURES**

40,335± SF building

2.153± AC site

Zoned heavy industrial (IH)

Masonry construction

Substantial office space

Large dock platform

4 docks (10' x 10')

22' clear height

42' X 21.5' column spacing

50 surface parking spaces

Fenced-in truck court

3.1 miles to FedEx World HQ

3.5 miles to BNSF Intermodal

3.8 miles to Memphis Int'l Airport

3.9 miles to Hwy. 78