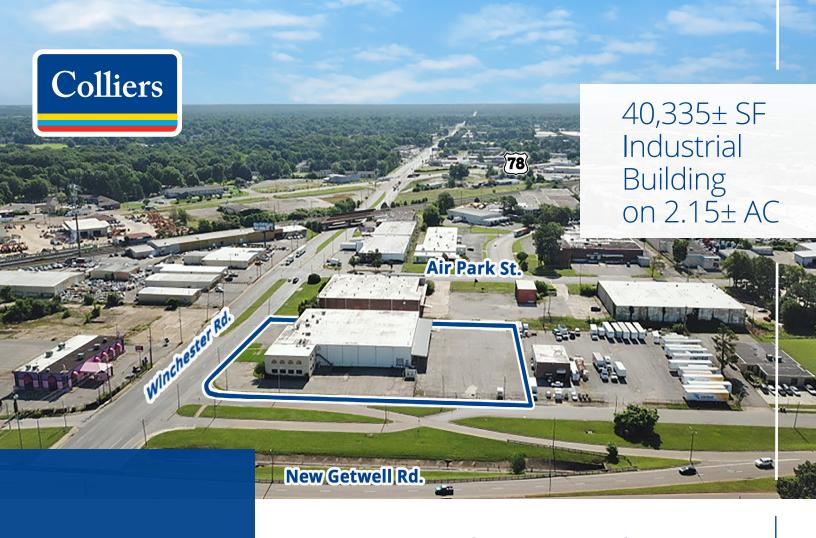

# 3927 Winchester Rd. Memphis, TN 38118

Copyright © 2024 Colliers International. Information herein has been obtained from sources deemed reliable, however its accuracy cannot be guaranteed. The user is required to conduct their own due diligence and verification.

#### **PROPERTY FEATURES**

40,335± SF building

2.153± AC site

Zoned heavy industrial (IH)

Masonry construction

Substantial office space

Large dock platform

4 docks (10' x 10')

22' clear height

42' X 21.5' column spacing

50 surface parking spaces

Fenced-in truck court

3.1 miles to FedEx World HQ

3.5 miles to BNSF Intermodal

3.8 miles to Memphis Int'l Airport

3.9 miles to Hwy. 78