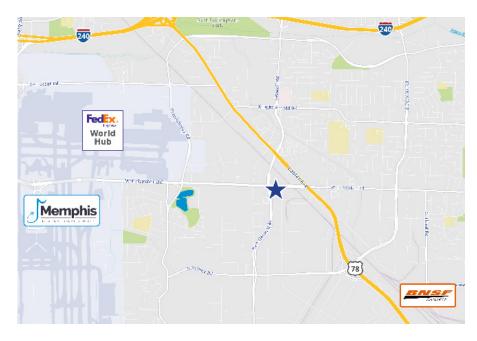

22' clear height

42' X 21.5' column spacing

50 surface parking spaces

Fenced-in truck court

3.1 miles to FedEx World HQ

3.5 miles to BNSF Intermodal

3.8 miles to Memphis Int'l Airport

3.9 miles to Hwy. 78