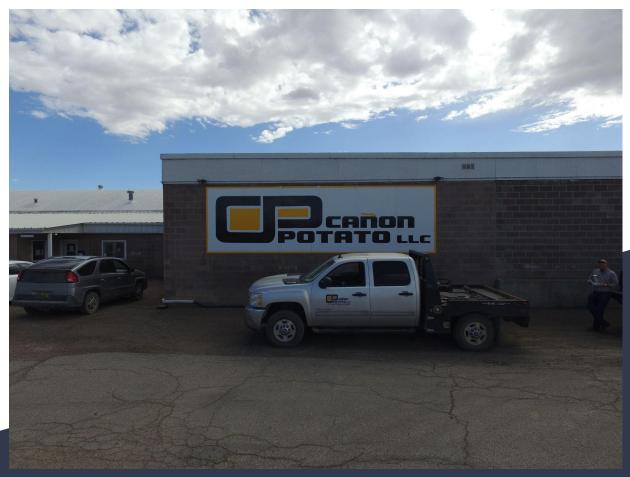

Canon Potato Warehouse & Storage 1016 E Highway 112 Center, CO 81125

## **Property Remarks**

Former Canon Potato packing shed located in Center, CO. Real estate only. Over 90,000 square feet of warehouse, offices, and storage. 40 bins at 5,000 cwt for total storage of 200,000 cwt. Has railroad spur for additional shipping options. Includes two buildings and truck scales. Multiple possibilities for agricultural processing and storage or light manufacturing.