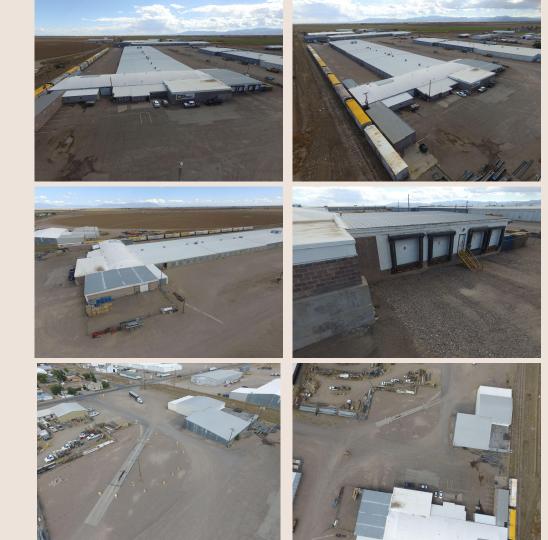

## **Property Remarks**

Former Canon Potato packing shed located in Center, CO. Real estate only. Over 90,000 square feet of warehouse, offices, and storage. 40 bins at 5,000 cwt for total storage of 200,000 cwt. Has railroad spur for additional shipping options. Includes two buildings and truck scales. Multiple possibilities for agricultural processing and storage or light manufacturing.