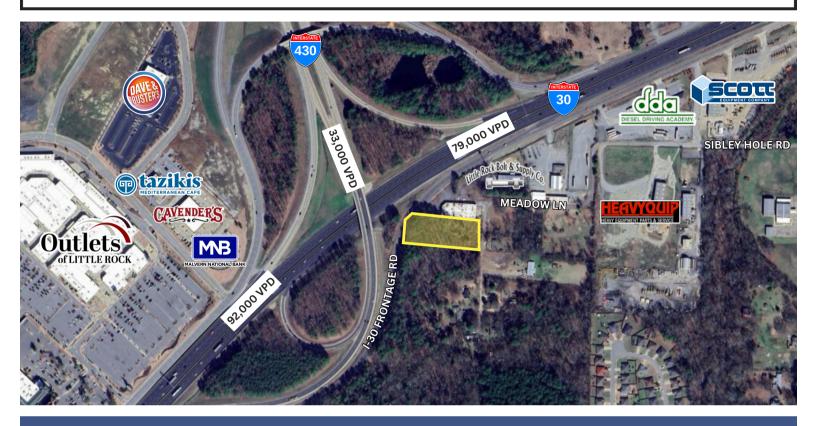

#### **PROPERTY OVERVIEW**

Prime Development Opportunity! This 1.2-acre property, ideally located just off the I-430 & I-30 interchange, offers unmatched accessibility to major highways, making it an ideal site for new development. With high visibility and easy access to the Little Rock Outlets, Bass Pro Shops, and other popular destinations, this location provides fantastic exposure and convenience. Don't miss the chance to secure a highly visible and easily accessible site in a high-traffic area, perfect for your next project.

## **Retailer Map**

Information is deemed reliable but is not guaranteed. Agency Disclosure: RPM Group is the agent for the owner of the property described herein.