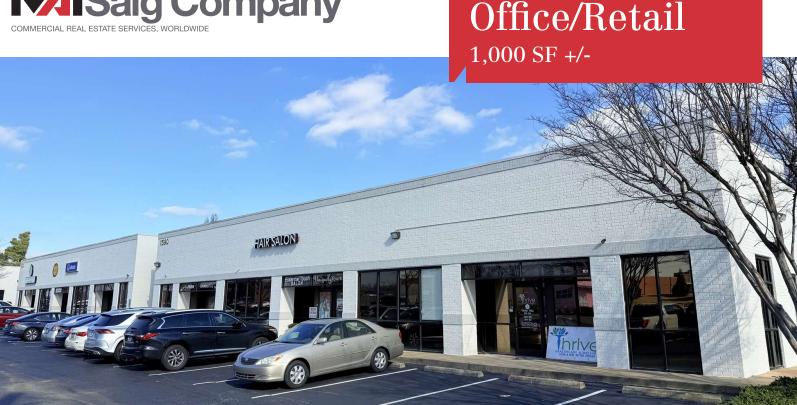

## 1590 Bonnie Lane

Memphis, Tennessee 38016

## Office/Retail

## **Property Features**

• Suite 103: 1,000 SF

Asking rent per SF per year: \$18.39 MG

• Rent per month: \$1,533

Wide open area

2 offices

• 1 private restroom

Break area