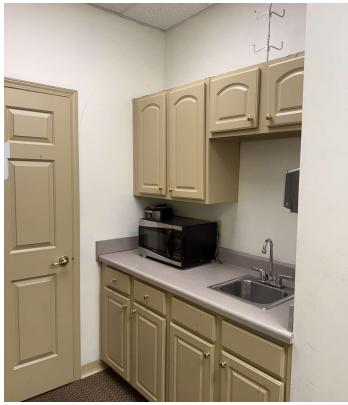

## **Property Features**

• Suite 103: 1,000 SF

Asking rent per SF per year: \$18.39 MG

• Rent per month: \$1,533

Wide open area

2 offices

• 1 private restroom

Break area