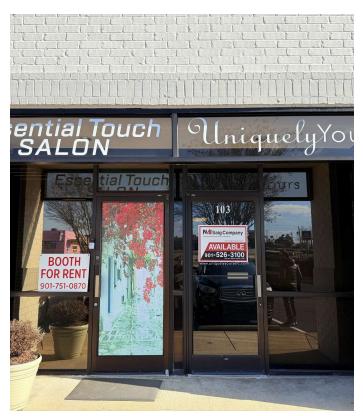

## **Property Features**

• Suite 103: 1,000 SF

Asking rent per SF per year: \$18.39 MG

• Rent per month: \$1,533

Wide open area

2 offices

• 1 private restroom

Break area