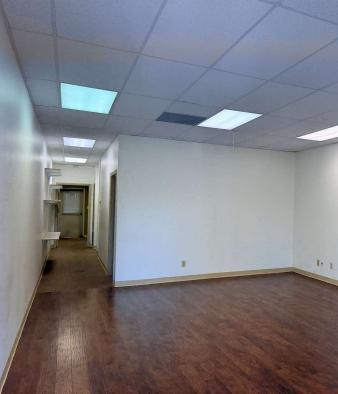

## **Property Features**

• Suite 103: 1,000 SF

Asking rent per SF per year: \$18.39 MG

• Rent per month: \$1,533

Wide open area

2 offices

• 1 private restroom

Break area