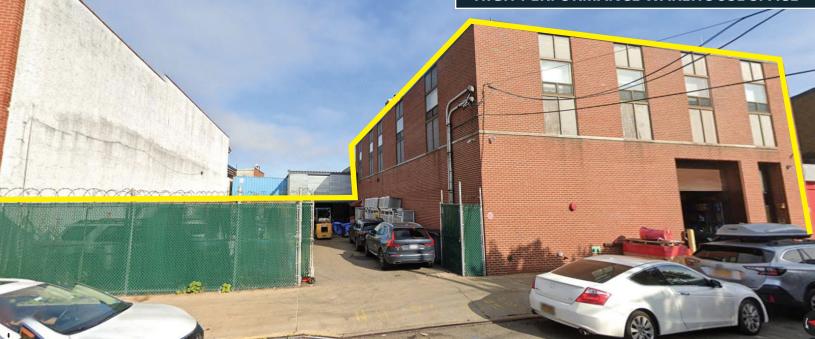

#### **HIGH-PERFORMANCE WAREHOUSE SPACE**

#### **PROPERTY OVERVIEW:**

- 5,000 SF WAREHOUSE
- 5,000 SF 2ND FLOOR OFFICE
- 5,000 SF PARKING LOT

#### **FEATURES:**

- 20 FOOT CEILING HEIGHTS
- CLEAR SPAN
- GAS HEAT BLOWERS
- HVAC IN OFFICE
- ZONED M1-1
- PROPERTY TAX \$59,474