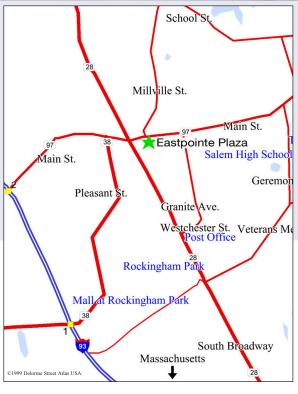

## RETAIL or SERVICE/OFFICE

Eastpointe Plaza 130 Main Street, Salem, NH Suite 102 (1st Floor)

\*\*\*\*Existing Salon/Spa\*\*\*\*

2,880 Rentable Sq. Ft. \$15.00/SQ. FT. NNN \$10.17/SQ. FT. CAE (incl. heat)