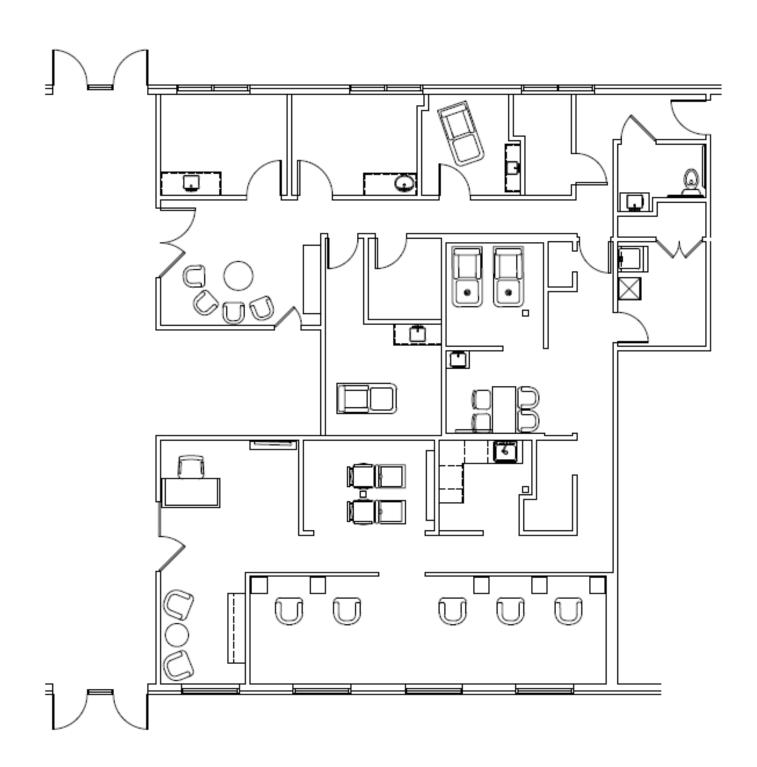

## RETAIL or SERVICE/OFFICE

Eastpointe Plaza 130 Main Street, Salem, NH Suite 102 (1st Floor)

\*\*\*\*Existing Salon/Spa\*\*\*\*

2,880 Rentable Sq. Ft. \$15.00/SQ. FT. NNN \$10.17/SQ. FT. CAE (incl. heat)