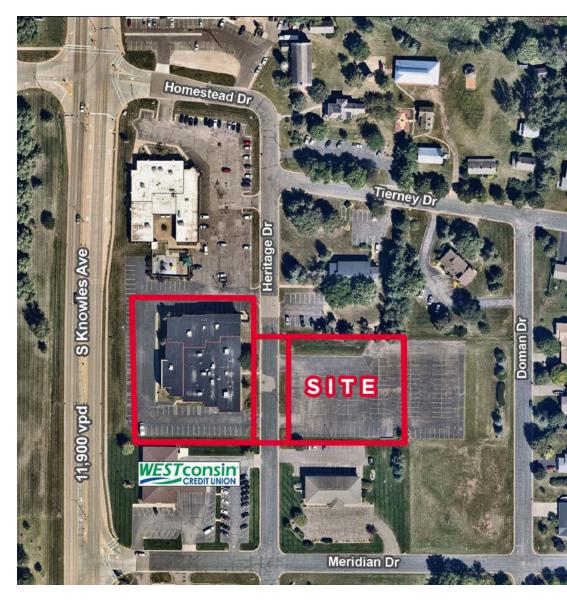

#### 23,000 SF ON 2.46 ACRES

#### Property Highlights

- Existing New Richmond 8 Movie Theater
- Sewer and water to site
- City flexible with commercial uses

#### **Property Information**

| PID #         | 261-1217-10-100<br>261-1222-50-000 |
|---------------|------------------------------------|
| Total Acreage | 2.46                               |
| Building      | +/- 23,000 SF (8 auditoriums)      |
| Total Tax     | \$19,367                           |