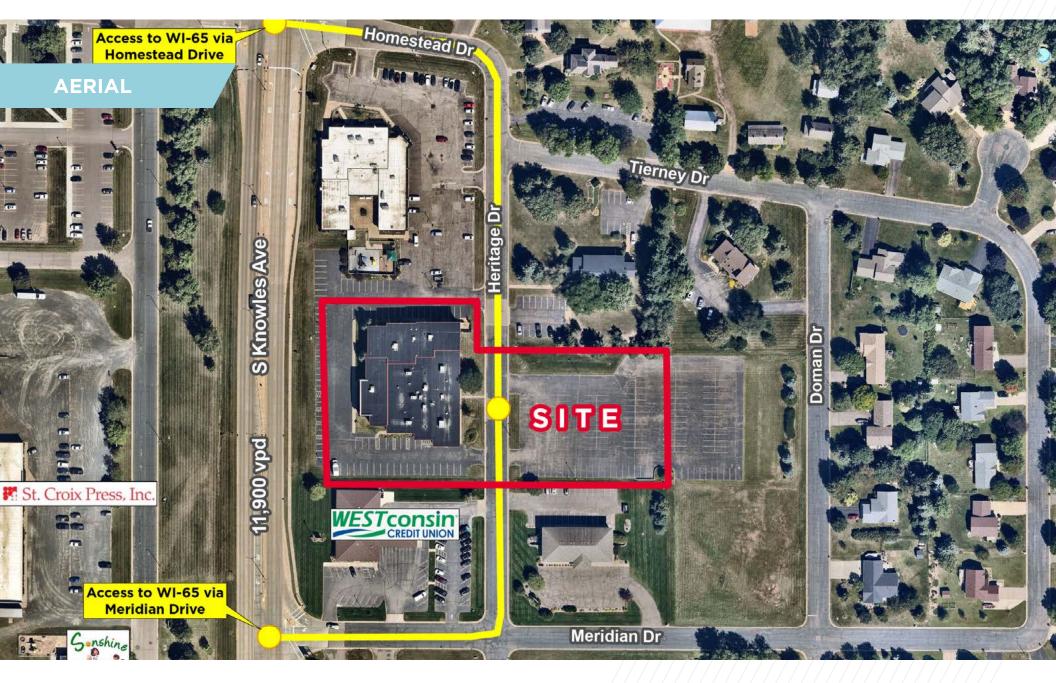

#### 23,000 SF ON 2.46 ACRES

#### Property Highlights

- Existing New Richmond 8 Movie Theater
- Sewer and water to site
- City flexible with commercial uses