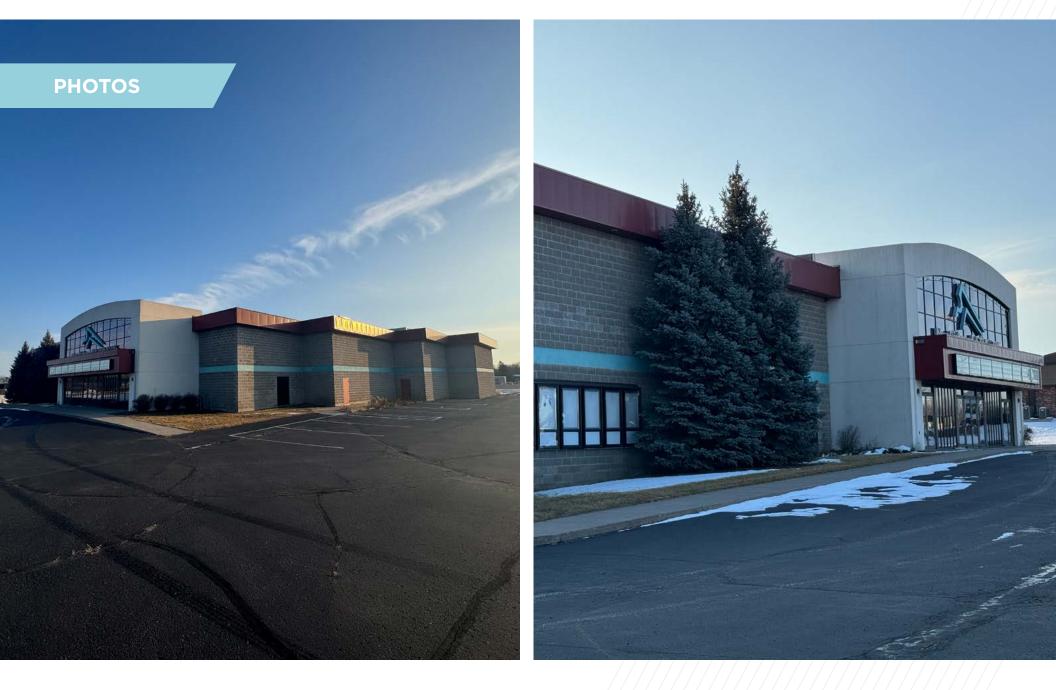

#### Property Highlights

- Existing New Richmond 8 Movie Theater
- Sewer and water to site
- City flexible with commercial uses