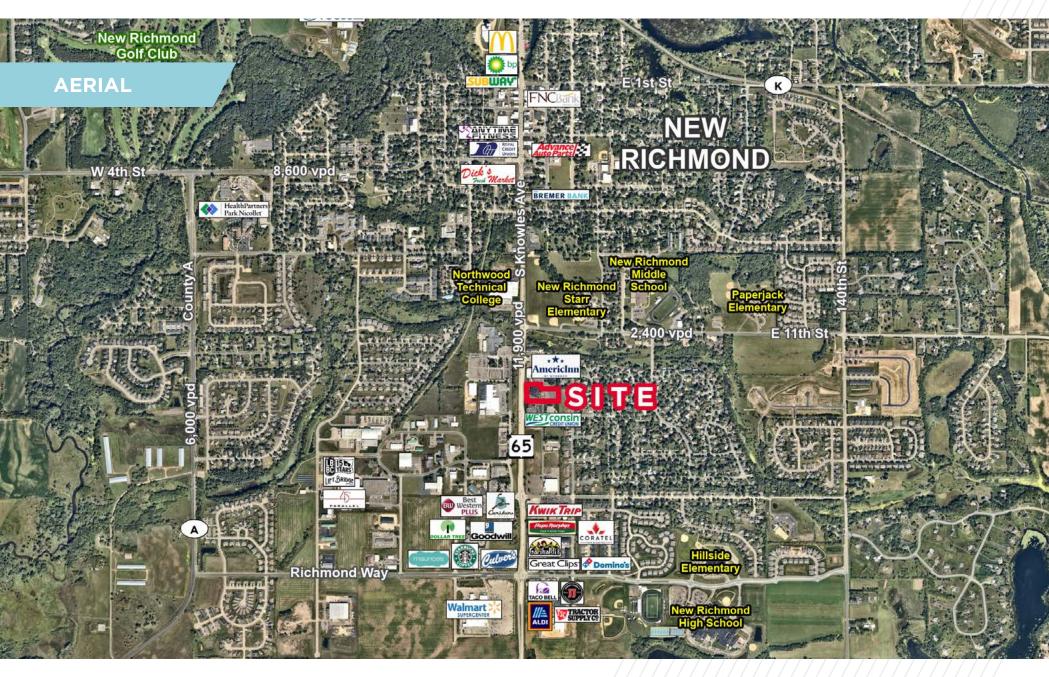

### Demographics (2023)

|                    | 1 Mile   | 3 Miles   | 5 Miles   |
|--------------------|----------|-----------|-----------|
| Population         | 6,472    | 13,266    | 18,534    |
| Households         | 2,731    | 5,318     | 7,141     |
| Average HH Income  | \$91,624 | \$100,788 | \$106,065 |
| Daytime Population | 4,165    | 6,799     | 7,463     |