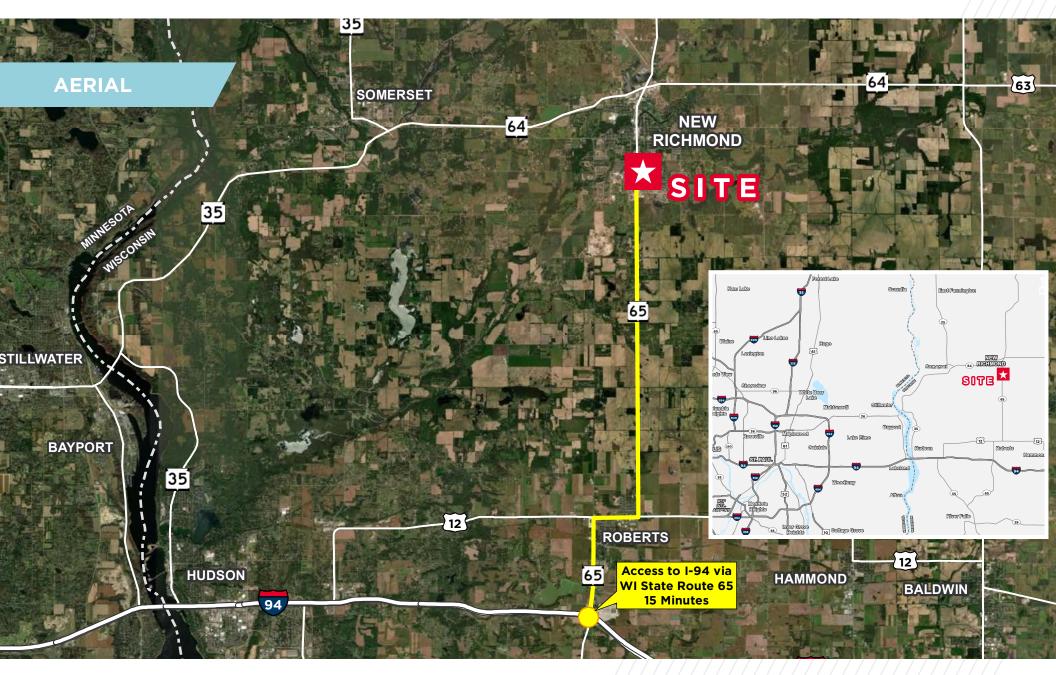

## **NEW RICHMOND MOVIE THEATER** 1261 HERITAGE DR, NEW RICHMOND, WI

#### Property Highlights

- Existing New Richmond 8 Movie Theater
- Sewer and water to site
- City flexible with commercial uses