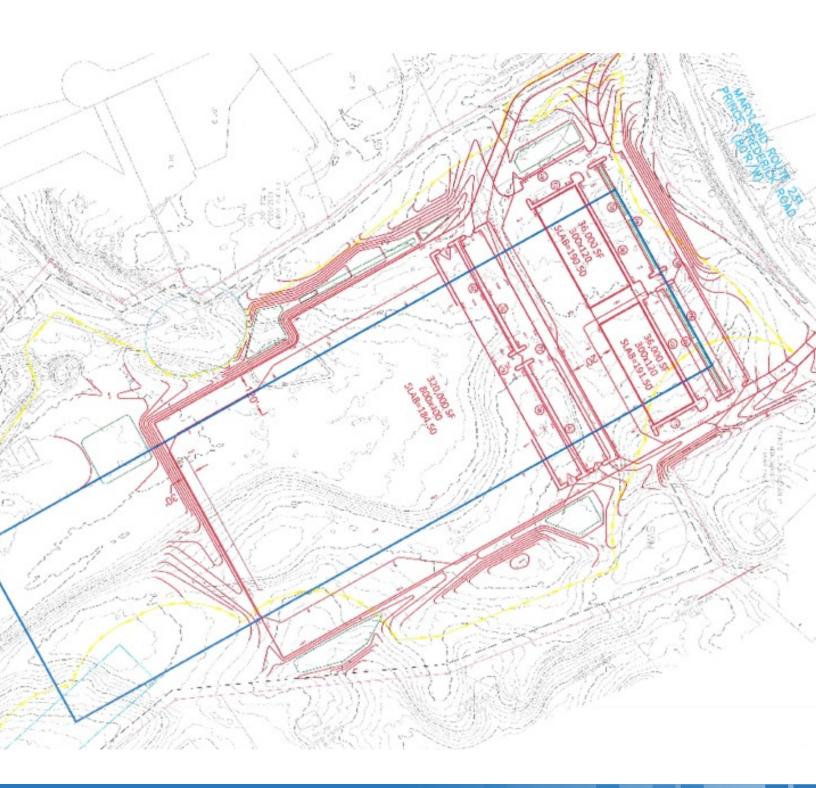

s CC Zoned-Industrial/ retail
- Near major commuter highways US RT 301 / MD Rt 4 / MD Rt 5
- Uses: industrial distribution, assembly, retail or service
- Currently owned by experienced developers
- Will accommodate large building up to 850,000 SF

### **Offering Summary**

| Sale Price: | Subject to Offer |  |
|-------------|------------------|--|
| Lease Rate: | Negotiable       |  |
| Lot Size:   | +/-107.0 Acres   |  |

| Demographics      | 1 Mile    | 5 Miles   | 10 Miles  |
|-------------------|-----------|-----------|-----------|
| Total Households  | 190       | 4,392     | 22,216    |
| Total Population  | 602       | 13,593    | 65,503    |
| Average HH Income | \$128,363 | \$114,884 | \$103,763 |



# JENKINS HUGHESVILLE

6550 THORNE PLACE HUGHESVILLE, MD 20637



## SITE PLAN



## JENKINS HUGHESVILLE

6550 THORNE PLACE HUGHESVILLE, MD 20637



## **ZONING MAP**



# JENKINS HUGHESVILLE

6550 THORNE PLACE HUGHESVILLE, MD 20637



## **LOCATION MAPS**



jmullen@hyattcommercial.com