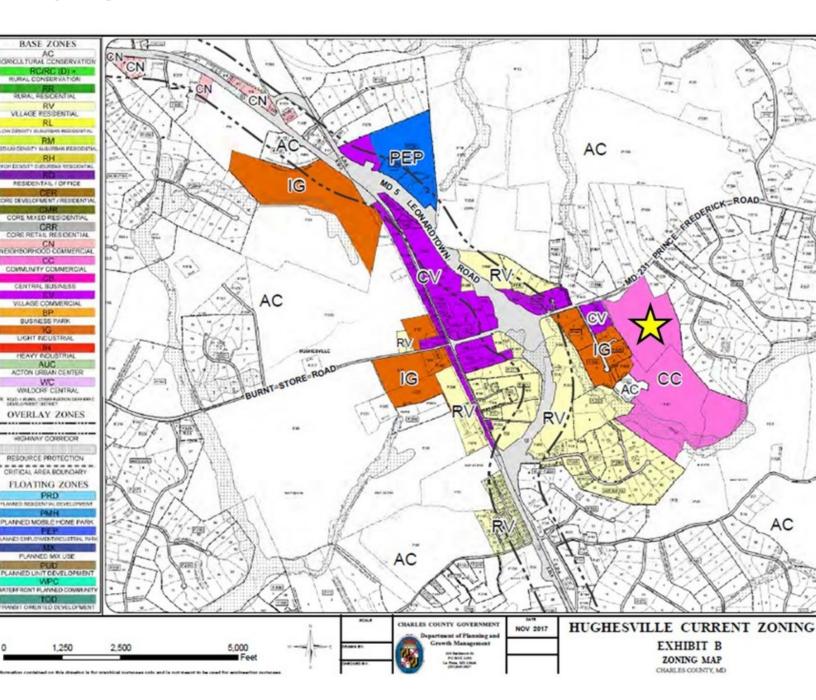

5
- Uses: industrial distribution, assembly, retail or service
- Currently owned by experienced developers
- Will accommodate large building up to 850,000 SF

### **Offering Summary**

| Sale Price: | Subject to Offer |  |
|-------------|------------------|--|
| Lease Rate: | Negotiable       |  |
| Lot Size:   | +/-107.0 Acres   |  |

| Demographics      | 1 Mile    | 5 Miles   | 10 Miles  |
|-------------------|-----------|-----------|-----------|
| Total Households  | 190       | 4,392     | 22,216    |
| Total Population  | 602       | 13,593    | 65,503    |
| Average HH Income | \$128,363 | \$114,884 | \$103,763 |



# JENKINS HUGHESVILLE

6550 THORNE PLACE HUGHESVILLE, MD 20637



## SITE PLAN



## JENKINS HUGHESVILLE

6550 THORNE PLACE HUGHESVILLE, MD 20637



## **ZONING MAP**



# JENKINS HUGHESVILLE

6550 THORNE PLACE HUGHESVILLE, MD 20637



## **LOCATION MAPS**



jmullen@hyattcommercial.com