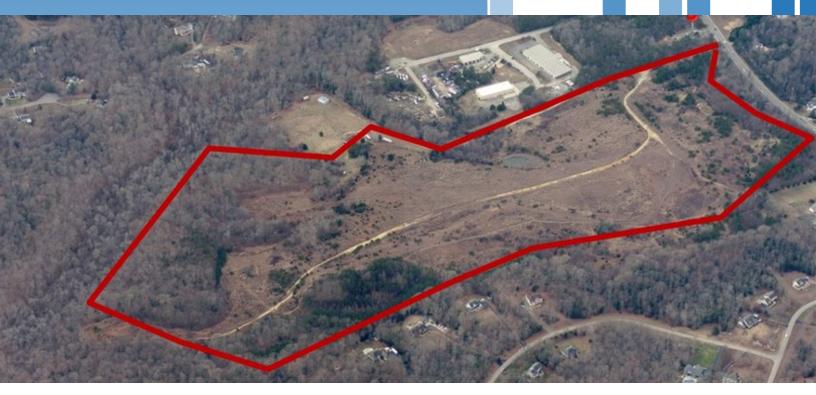

#### **Location Description**

Industrial land located just east of the intersection of Rt. 5 (Leonardtown Rd) and Prince Frederick Rd (Rt. 231)

## **Property Highlights**

- 107± acres CC Zoned-Industrial/ retail
- Near major commuter highways US RT 301 / MD Rt 4 / MD Rt 5
- Uses: industrial distribution, assembly, retail or service
- Currently owned by experienced developers
- Will accommodate large building up to 850,000 SF