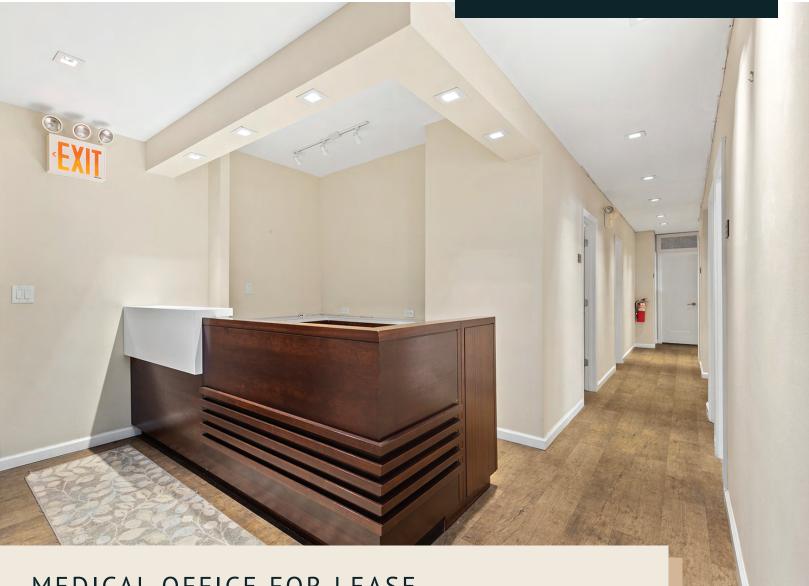

# MEDICAL OFFICE PHOTOS

- 1,600 SF MEDICAL OFFICE IN PRISTINE CO-OP BUILDING
- 8 CONSULT/EXAM ROOMS
- TWO PRIVATE BATHROOMS
- MODERN WAITING ROOM + RECEPTIONIST DESK
- NATURAL LIGHT THROUGHOUT

LISTING BRIEF 02