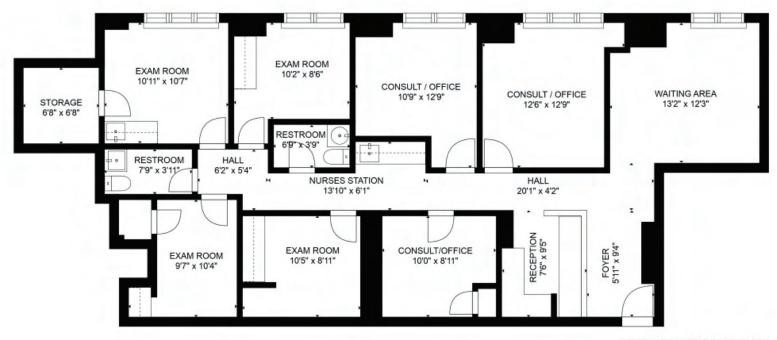

### FLOOR PLAN

FLOOR PLAN FOR ILLUSTRATIVE PURPOSES ONLY

- 1,600 SF MEDICAL OFFICE IN PRISTINE CO-OP BUILDING
- 8 CONSULT/EXAM ROOMS
- TWO PRIVATE BATHROOMS
- MODERN WAITING ROOM + RECEPTIONIST DESK
- NATURAL LIGHT THROUGHOUT

LISTING BRIEF 02