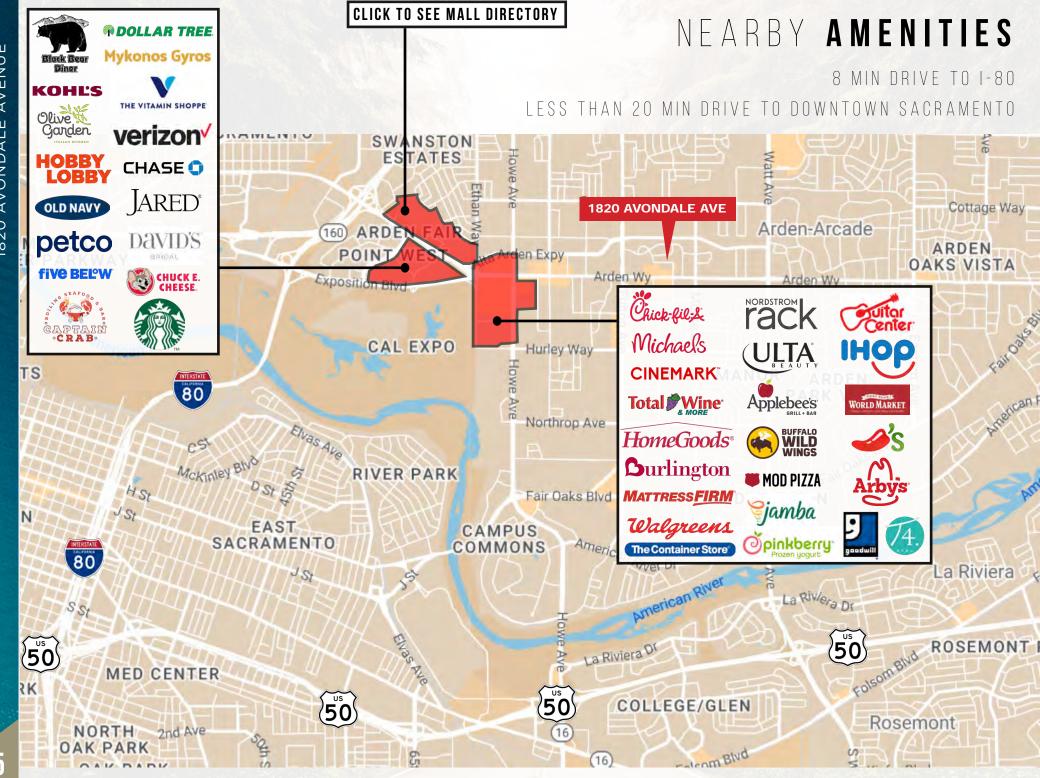

## LISTING HIGHLIGHTS:

- · Owner/User Condo Opportunity
- · Located in a high traffic area with professional services and offices nearby
- · Close proximity to Restaurants and Retail
- · Easy access to Hwy 50 and I-80
- · Perfect for general professional use or medical use.
- · Recent remodeled interior
- · Walking distance to retail services
- 90% SBA Financing