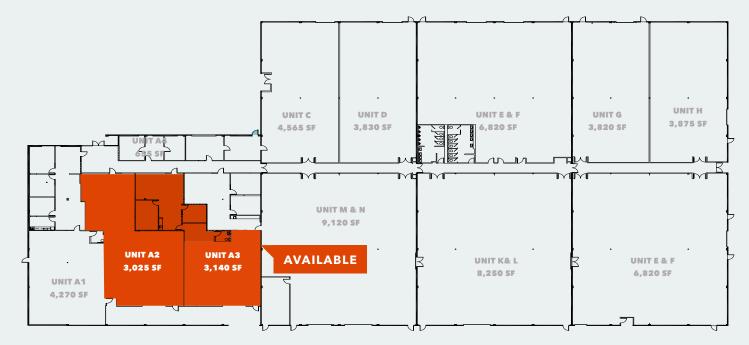

### 3,140 square foot unit available

**NEWLY** renovated creative/industrial office units

**PROXIMITY** to LAX and to the 405 & 105 freeways

**LOW** CAM fees approximately \$0.08 PSF/Month

**MINUTES** to SpaceX, Tesla and Hawthorne Airport