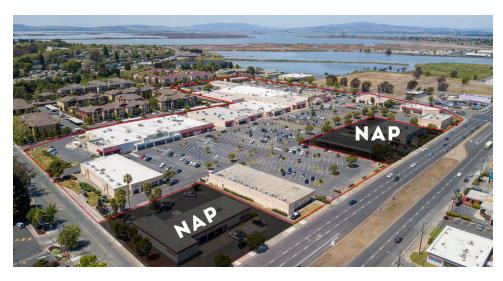

## FOR LEASE

RETAIL PROPERTY

# Vallejo Plaza

3325 Sonoma Blvd Vallejo, CA 94590

LEASE RATE: \$2.00 - 2.50 SF/MONTH (NNN)

983 - 7,064 SF AVAILABLE



#### **Jeffrey Helm**

Broker CalDRE #01428618 949.624.0630 jeff@helmre.com

#### **Lucas Helm**

Agent Lic: 02140876 530.788.8887 lucas@helmre.com

## **Executive Summary**

### Vallejo Plaza

3325 Sonoma Blvd, Vallejo, CA 94590







#### **OFFERING SUMMARY**

Lease Rate: \$2.00 - 2.50 SF/MO (NNN) **Building Size:** 239,498 SF **Available SF:** 983 - 7,064 SF

Lot Size:

**Number of Units:** 

Year Built:

Renovated:

**Zoning:** 

Market:

**Traffic Count:** 

#### PROPERTY OVERVIEW

Welcome qualified tenants! We have an amazing opportunity for you - potential free rent in an incredibly high-traffic area with 24/7 365 video monitoring service for your safety and security. Situated on Sonoma Blvd (31,833 ADT) & Redwood St (17,168 ADT) between two signalized intersections and anchored by Seafood City, Planet Fitness, DD's Discounts, and more, this is an offer you don't want to miss. Come take advantage of this friendly offer and secure yourself a spot in this amazing

#### PROPERTY HIGHLIGHTS

- · Potential free ren