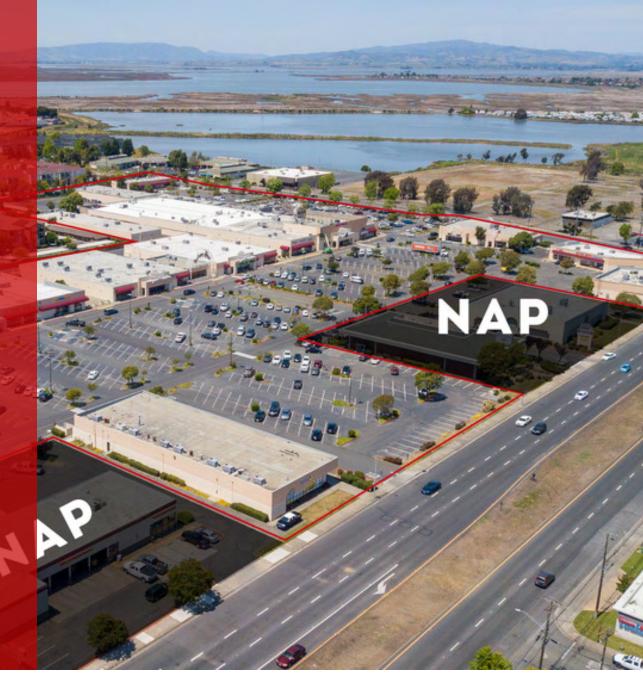

### Vallejo Plaza

3325 Sonoma Blvd, Vallejo, CA 94590

#### **OFFERING SUMMARY**

Lease Rate: \$2.00 - 2.50 SF/MO (NNN) **Building Size:** 239,498 SF **Available SF:** 983 - 7,064 SF

Lot Size:

**Number of Units:** 

Year Built:

Renovated:

**Zoning:** 

Market:

#### PROPERTY OVERVIEW

Welcome qualified tenants! We have an amazing opportunity for you - potential free rent in an incredibly high-traffic area with 24/7 365 video monitoring service for your safety and security. Situated on Sonoma Blvd (31,833 ADT) & Redwood St (17,168 ADT) between two signalized intersections and anchored by Seafood City, Planet Fitness, DD's Discounts, and more, this is an offer you don't want to miss. Come take advantage of this friendly offer and secure yourself a spot in this amazing

#### PROPERTY HIGHLIGHTS

- · Potential free rent for qualified tenants
- High Traffic on Sonoma Blvd (31,833 ADT) & Redwood St (17,168 ADT)
- 1986 • Two Signalized Intersections
  - Anchored by Seafood City, Planet Fitness, DD's Discounts, & Foot Locker
    - 7 Ingress and egress points around the property.
    - 24/7 365 Video Monitoring Service