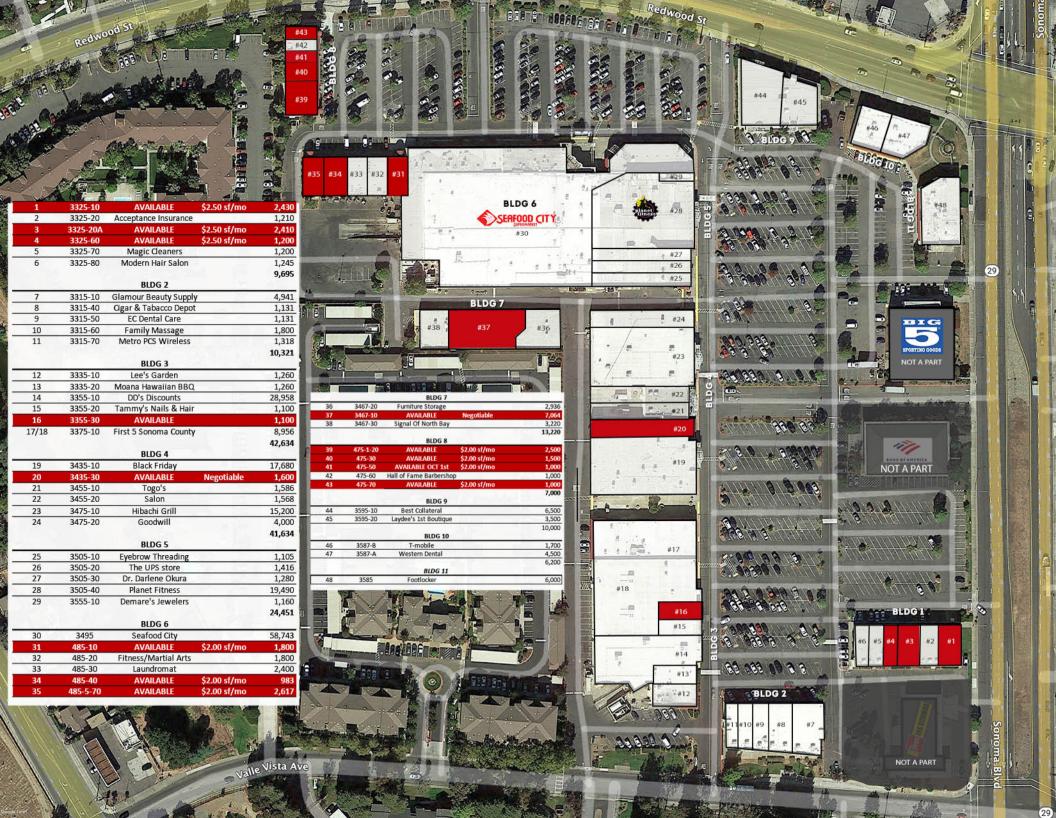

## **Lease Spaces**

## Vallejo Plaza

3325 Sonoma Blvd, Vallejo, CA 94590

#### **AVAILABLE SPACES**

| SUITE | TENANT    | SIZE (SF)        | LEASE TYPE | LEASE RATE      |
|-------|-----------|------------------|------------|-----------------|
| #1    | Available | 2,430 SF         | NNN        | Negotiable      |
| #3    | Available | 2,410 SF         | NNN        | \$2.50 SF/month |
| #4    | Available | 1,200 SF         | NNN        | \$2.50 SF/month |
| #16   | Available | 1,100 SF         | NNN        | Negotiable      |
| #20   | Available | 1,600 SF         | NNN        | Negotiable      |
| #31   | Available | 1,800 - 3,600 SF | NNN        | \$2.00 SF/month |
| #34   | Available | 983 - 3,600 SF   | NNN        | \$2.00 SF/month |
| #35   | Available | 2,617 - 3,600 SF | NNN        | \$2.00 SF/month |
| #37   | Available | 7,064 SF         | NNN        | Negotiable      |
| #39   | Available | 2,500 SF         | NNN        | \$2.00 SF/month |
| #40   | Available | 1,500 SF         | NNN        | \$2.00 SF/month |
| #41   | Available | 1,000 SF         | NNN        | \$2.00 SF/month |
| #43   | Available | 1,000 SF         | NNN        | \$2.00 SF/month |