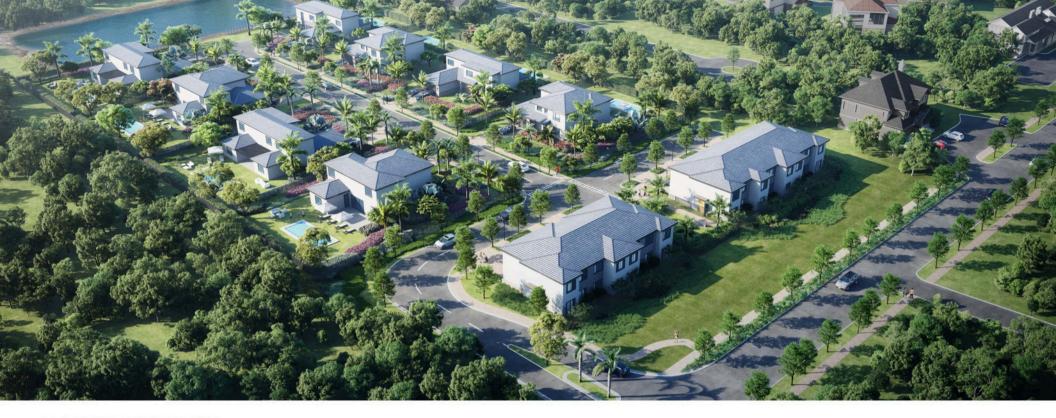

#### **PROPERTY DESCRIPTION**

FULLY SITE PLAN APPROVED!!!

Looking to develop without the hassle of entitlements? Your dream community awaits! This prime site in the heart of Davie is fully approved for 8 spacious 3,472 sq ft single-family homes with pools and 7 stylish townhomes with backyards up to 2,251 sq ft. Enjoy additional amenities like a dog park and a serene lake.

#### **OFFERING SUMMARY**

| Sale Price:          | \$3,595,000 |
|----------------------|-------------|
| Lot Size:            | 254,004 SF  |
| Acres:               | 5.83        |
| Single-Family Homes: | (8) Eight   |
| Townhomes:           | (7) Seven   |
|                      |             |