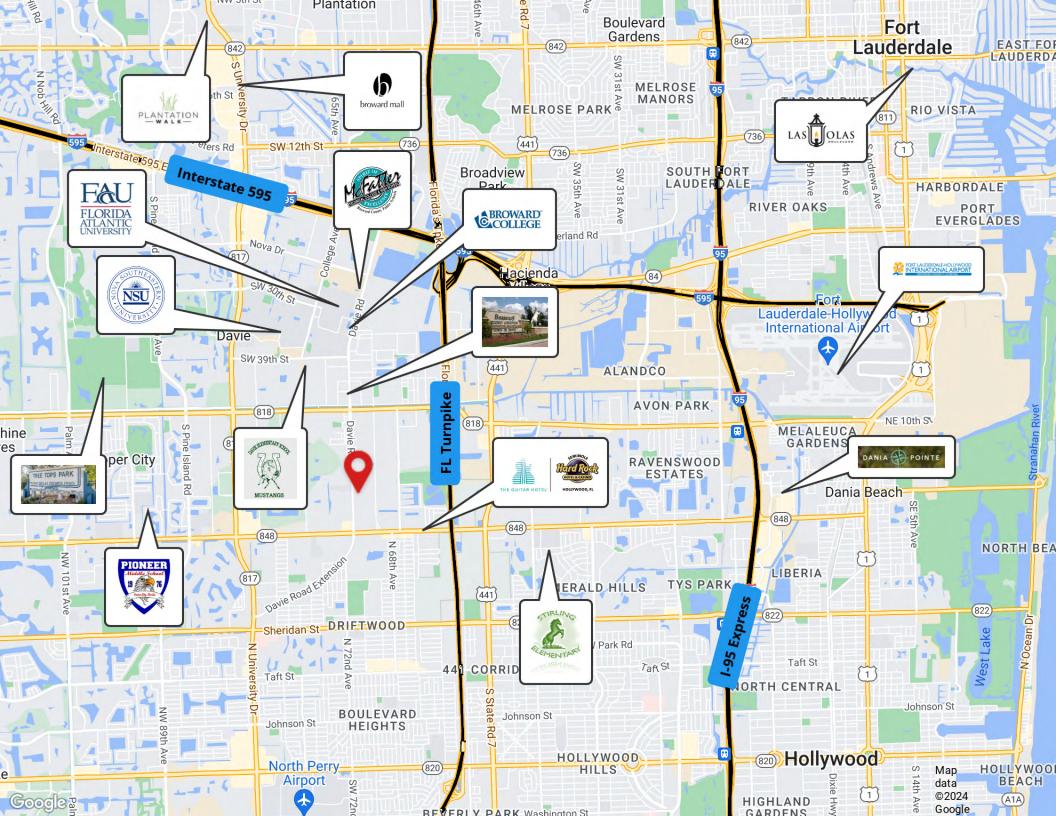

Unlike many sites in Davie, this location is conveniently just about 20 minutes from the Fort Lauderdale city center, offering a perfect blend of space and quality of life. Located just a couple miles from the South Florida Educational center including Nova, Broward and FAU. Entertainment and dining options abound with the famous Seminole Hardrock Hotel & Casino Hollywood is only 2.1 miles away, offering a variety of attractions and nightlife. Travel is a breeze with Fort Lauderdale International Airport just 8.3 miles away, ideal for frequent flyers and visitors.

The property is surrounded by shopping centers, diverse restaurants, and easily accessible public transportation. Nearby parks and recreational areas provide ample opportunities for outdoor activities, while top-rated hospitals and medical centers ensure quick access to healthcare services. Additionally, its proximity to major business districts makes it an excellent choice for professionals. Don't miss out on the perfect blend of convenience, entertainment, and accessibility this location offers!