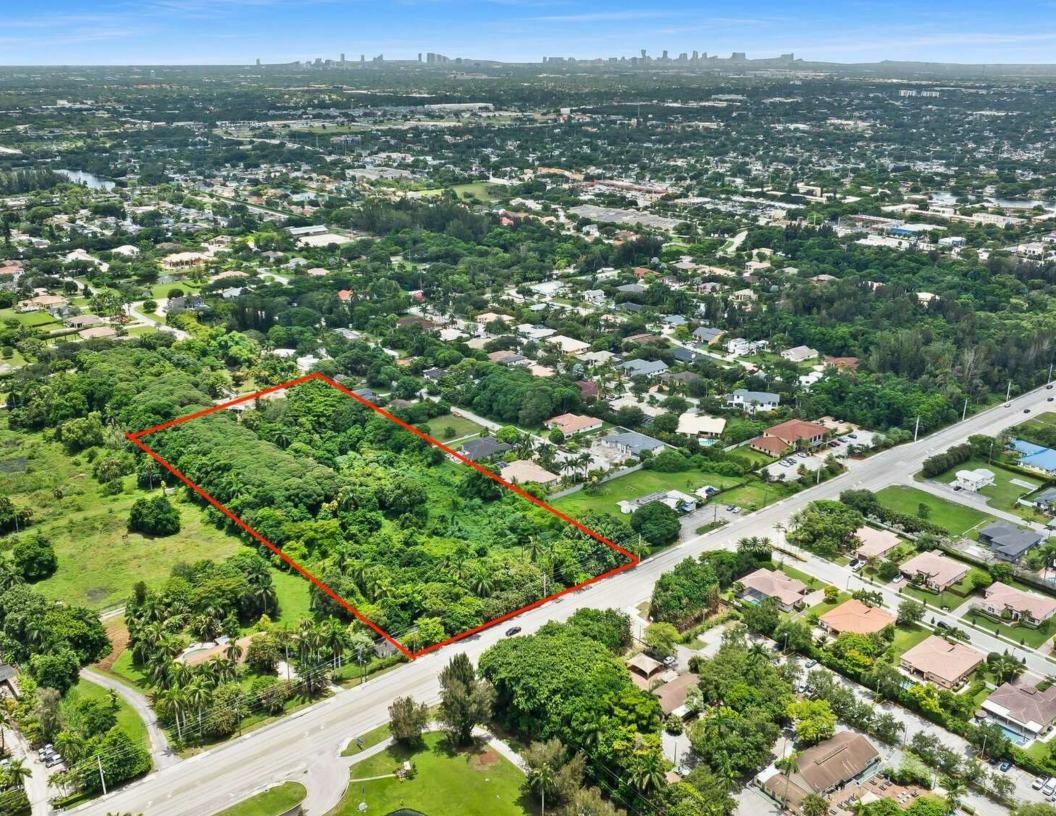

#### **PROPERTY DESCRIPTION**

FULLY SITE PLAN APPROVED!!!

Looking to develop without the hassle of entitlements? Your dream community awaits! This prime site in the heart of Davie is fully approved for 8 spacious 3,472 sq ft single-family homes with pools and 7 stylish townhomes with backyards up to 2,251 sq ft. Enjoy additional amenities like a dog park and a serene lake.

#### **OFFERING SUMMARY**

| Sale Price:          | \$3,595,000 |
|----------------------|-------------|
| Lot Size:            | 254,004 SF  |
| Acres:               | 5.83        |
| Single-Family Homes: | (8) Eight   |
| Townhomes:           | (7) Seven   |
|                      |             |