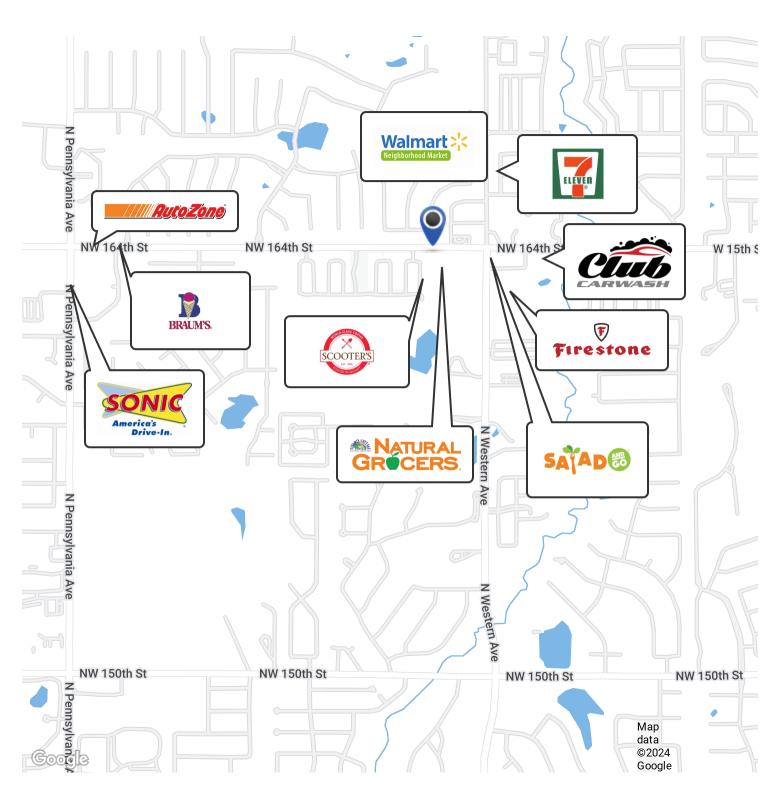

\$18.33    |
| Price / Acre: | \$798,387  |

### **PROPERTY OVERVIEW**

This lot is ideal for a variety of commercial uses, including retail, office space, or mixed-use developments. The strategic location ensures high visibility and accessibility, making it an attractive option for businesses seeking to establish a presence in a rapidly expanding area.

#### **LOCATION OVERVIEW**

Discover an exceptional opportunity to invest in a prime commercial property located one the southwest side of the high-visibility intersection of 164th Street and Western Avenue in Edmond, OK. This 1.24-acre parcel offers a strategically positioned canvas for your business vision in one of Edmond's thriving commercial corridors.

#### **CAMDEN NIGHTENGALE**

727.946.3333 camden@creekcre.com



# RETAILER MAP



#### **CAMDEN NIGHTENGALE**

727.946.3333 camden@creekcre.com