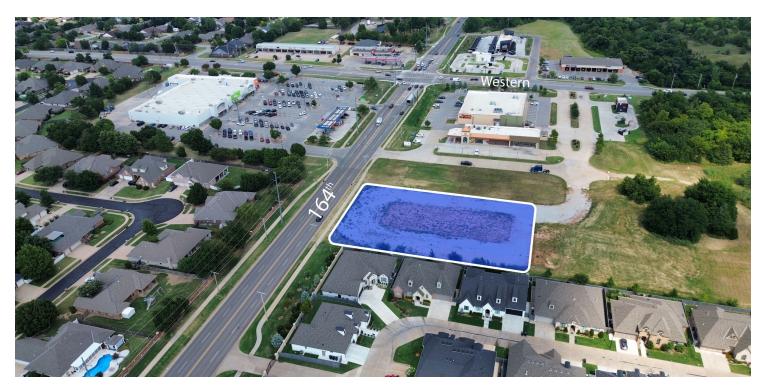

### **PROPERTY OVERVIEW**

This lot is ideal for a variety of commercial uses, including retail, office space, or mixed-use developments. The strategic location ensures high visibility and accessibility, making it an attractive option for businesses seeking to establish a presence in a rapidly expanding area.

#### **LOCATION OVERVIEW**

Discover an exceptional opportunity to invest in a prime commercial property located one the southwest side of the high-visibility intersection of 164th Street and Western Avenue in Edmond, OK. This 1.24-acre parcel offers a strategically positioned canvas for your business vision in one of Edmond's thriving commercial corridors.