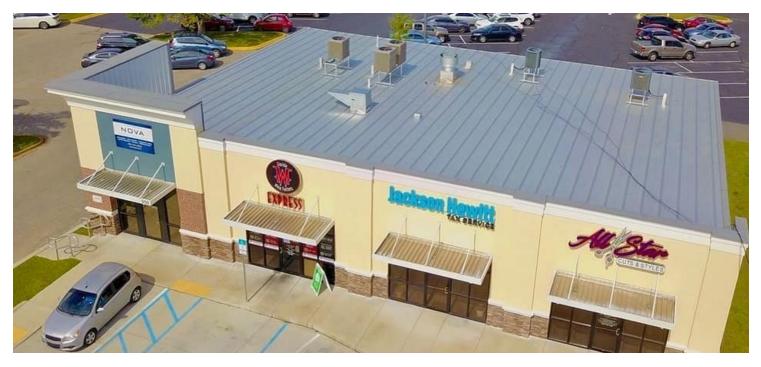

### **PROPERTY DESCRIPTION**

Premier Commercial Group is proud to present this in line retail center at 950 W Tharpe St. The first two units are available for lease at \$20/sf/yr NNN. This building was completed in 2018 with 280 ft of frontage on Tharpe St. It also sits next to a newly built drive thru, completed in 2022, with an additional pad space available showing continued growth in the area. This building is notoriously 100% leased and sits within close proximity to multiple schools including Florida State University as well as student housing

#### **PROPERTY HIGHLIGHTS**

- 280 ft Frontage on W Tharpe St
- Signage
- Near lighted intersection
- Close to Florida State University and Student Housing