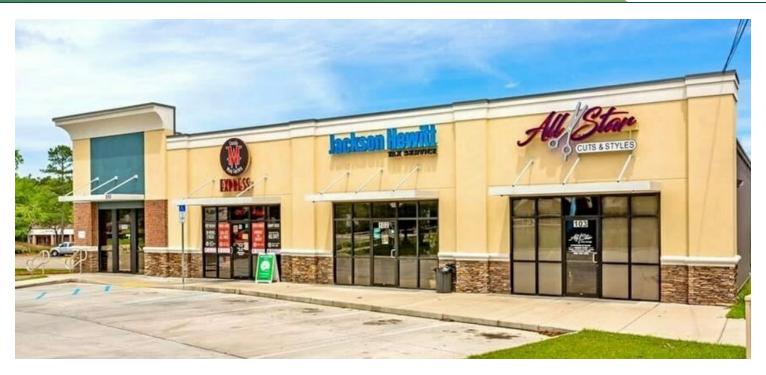

### **PROPERTY DESCRIPTION**

Premier Commercial Group is proud to present this in line retail center at 950 W Tharpe St. The first two units are available for lease at \$20/sf/yr NNN. This building was completed in 2018 with 280 ft of frontage on Tharpe St. It also sits next to a newly built drive thru, completed in 2022, with an additional pad space available showing continued growth in the area. This building is notoriously 100% leased and sits within close proximity to multiple schools including Florida State University as well as student housing

#### **PROPERTY HIGHLIGHTS**

- 280 ft Frontage on W Tharpe St
- Signage
- Near lighted intersection
- Close to Florida State University and Student Housing