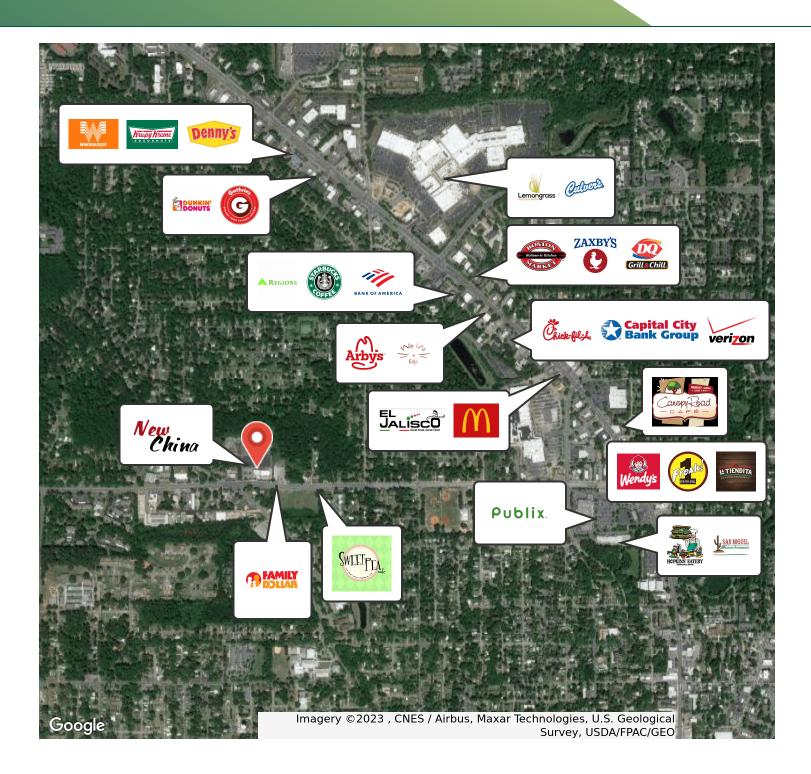

### **PROPERTY DESCRIPTION**

Premier Commercial Group is proud to present this in line retail center at 950 W Tharpe St. The first two units are available for lease at \$20/sf/yr NNN. This building was completed in 2018 with 280 ft of frontage on Tharpe St. It also sits next to a newly built drive thru, completed in 2022, with an additional pad space available showing continued growth in the area. This building is notoriously 100% leased and sits within close proximity to multiple schools including Florida State University as well as student housing