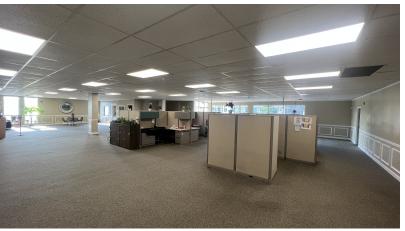

### PROPERTY DESCRIPTION

Step into a premier leasing opportunity at this recently renovated office building in the heart of Downtown Anderson, IN. This ideal location offers an open layout with large training rooms, private offices, conference room, & a kitchenette, creating a versatile space to accommodate various business needs. Boasting a 10x10 drive-in door for convenient parking or storage, this office provides both accessibility & functionality. Whether you're seeking a modern office environment or a dynamic training facility, this property presents an exceptional canvas for your business vision.