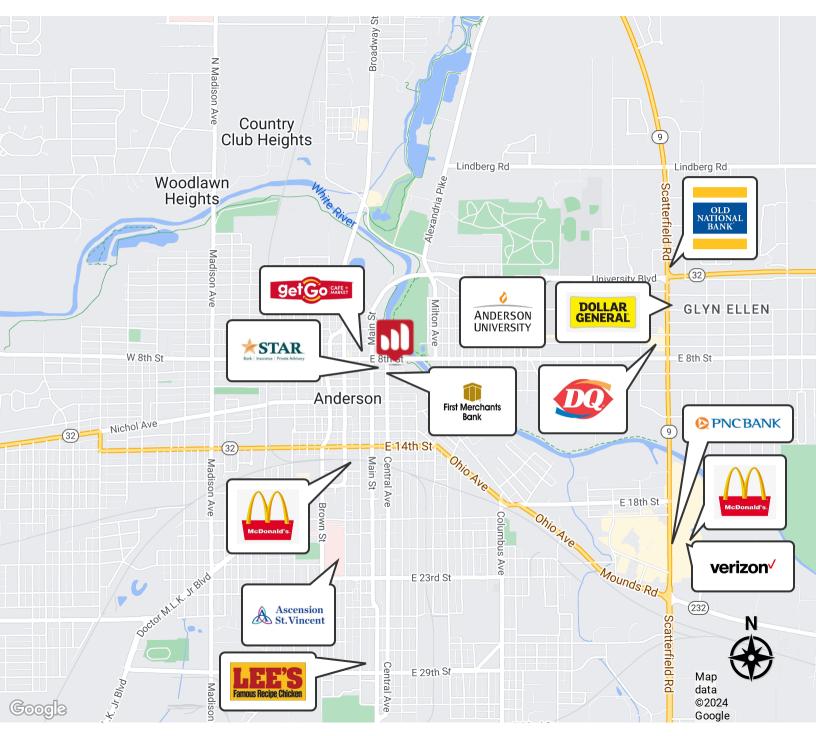

### **LOCATION DESCRIPTION**

Discover Anderson, IN, a vibrant city with a rich cultural heritage, & a welcoming environment for businesses. The area surrounding the property offers easy access to retail & dining options, as well as nearby parks & recreational facilities for a healthy work-life balance. The Downtown Historic District is just a short distance away, home to charming cafes, boutique shops, & local attractions. With its convenient location & thriving community, the area provides an ideal setting for a professional office space. Experience the dynamic energy of Anderson & the endless opportunities it offers for your business.