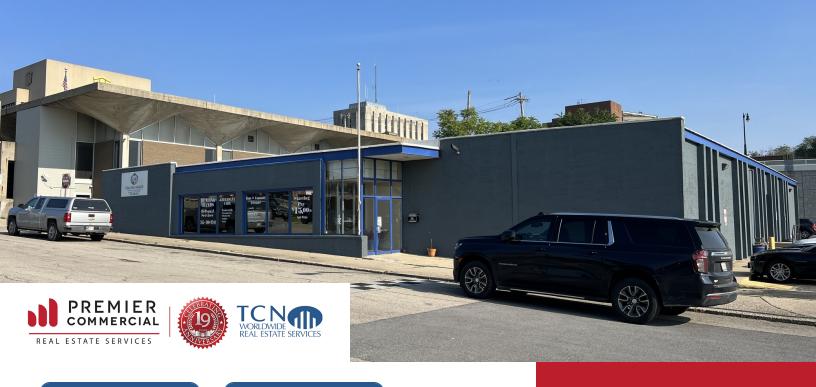

### **PROPERTY HIGHLIGHTS**

- Recently renovated
- Ideal location in Downtown Anderson
- Open layout, w/ large training rooms
- 10x10 drive-in door for parking or storage
- Plenty of parking

FOR LEASE

216 E. 9TH ST.

### PROPERTY DESCRIPTION

Step into a premier leasing opportunity at this recently renovated office building in the heart of Downtown Anderson, IN. This ideal location offers an open layout with large training rooms, private offices, conference room, & a kitchenette, creating a versatile space to accommodate various business needs. Boasting a 10x10 drive-in door for convenient parking or storage, this office provides both accessibility & functionality. Whether you're seeking a modern office environment or a dynamic training facility, this property presents an exceptional canvas for your business vision.