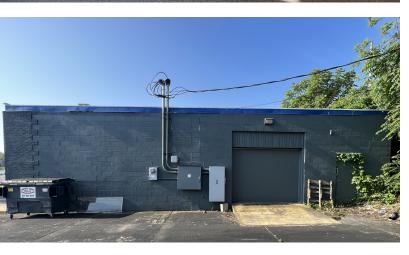

### **PROPERTY HIGHLIGHTS**

- Recently renovated
- Ideal location in Downtown Anderson
- Open layout, w/ large training rooms
- 10x10 drive-in door for parking or storage
- Plenty of parking

FOR LEASE

216 E. 9TH ST.

### PROPERTY DESCRIPTION

Step into a premier leasing opportunity at this recently renovated office building in the heart of Downtown Anderson, IN. This ideal location offers an open layout with large training rooms, private offices, conference room, & a kitchenette, creating a versatile space to accommodate various business needs. Boasting a 10x10 drive-in door for convenient parking or storage, this office provides both accessibility & functionality. Whether you're seeking a modern office environment or a dynamic training facility, this property presents an exceptional canvas for your business vision.