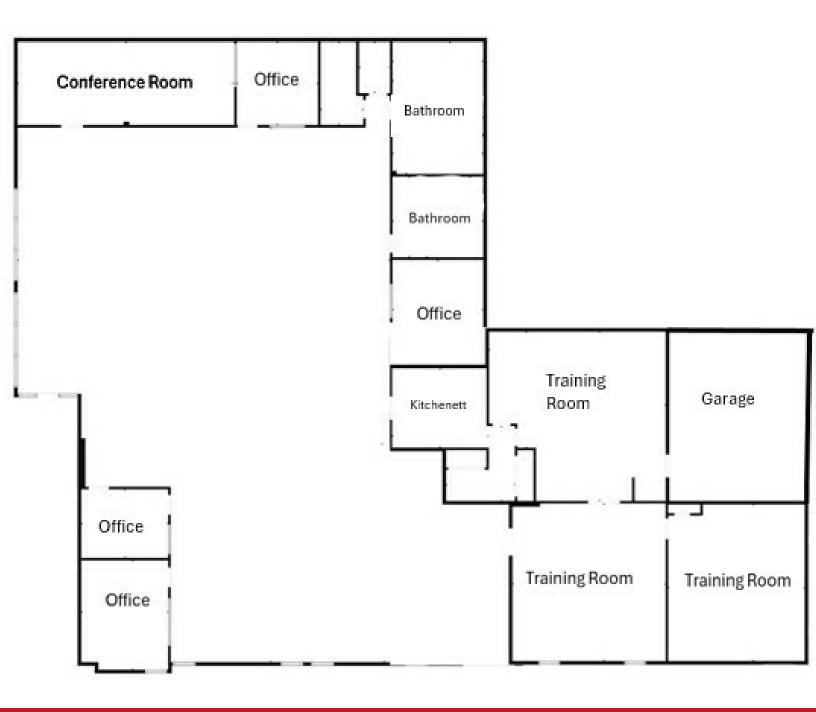

### **PROPERTY HIGHLIGHTS**

- Recently renovated
- Ideal location in Downtown Anderson
- Open layout, w/ large training rooms
- 10x10 drive-in door for parking or storage
- Plenty of parking

FOR LEASE

216 E. 9TH ST.

### PROPERTY DESCRIPTION

Step into a premier leasing opportunity at this recently renovated office building in the heart of Downtown Anderson, IN. This ideal location offers an open layout with large training rooms, private offices, conference room, & a kitchenette, creating a versatile space to accommodate various business needs. Boasting a 10x10 drive-in door for convenient parking or storage, this office provides both accessibility & functionality. Whether you're seeking a modern office environment or a dynamic training facility, this property presents an exceptional canvas for your business vision.