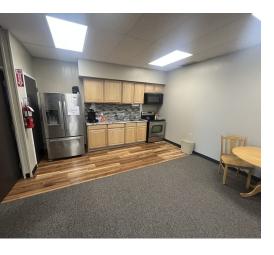

### PROPERTY DESCRIPTION

Step into a premier leasing opportunity at this recently renovated office building in the heart of Downtown Anderson, IN. This ideal location offers an open layout with large training rooms, private offices, conference room, & a kitchenette, creating a versatile space to accommodate various business needs. Boasting a 10x10 drive-in door for convenient parking or storage, this office provides both accessibility & functionality. Whether you're seeking a modern office environment or a dynamic training facility, this property presents an exceptional canvas for your business vision.