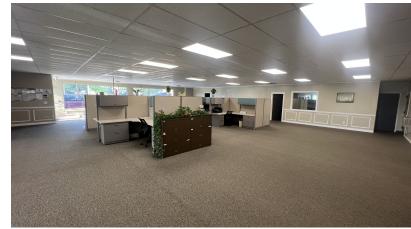

### **PROPERTY HIGHLIGHTS**

- Recently renovated
- Ideal location in Downtown Anderson
- Open layout, w/ large training rooms
- 10x10 drive-in door for parking or storage
- Plenty of parking

FOR LEASE

216 E. 9TH ST.

### PROPERTY DESCRIPTION

Step into a premier leasing opportunity at this recently renovated office building in the heart of Downtown Anderson, IN. This ideal location offers an open layout with large training rooms, private offices, conference room, & a kitchenette, creating a versatile space to accommodate various business needs. Boasting a 10x10 drive-in door for convenient parking or storage, this office provides both accessibility & functionality. Whether you're seeking a modern office environment or a dynamic training facility, this property presents an exceptional canvas for your business vision.