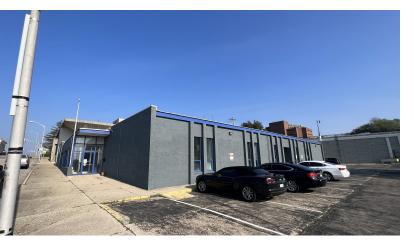

### **PROPERTY HIGHLIGHTS**

- Recently renovated
- Ideal location in Downtown Anderson
- Open layout, w/ large training rooms
- 10x10 drive-in door for parking or storage
- Plenty of parking

FOR LEASE

216 E. 9TH ST.

### PROPERTY DESCRIPTION

Step into a premier leasing opportunity at this recently renovated office building in the heart of Downtown Anderson, IN. This ideal location offers an open layout with large training rooms, private offices, conference room, & a kitchenette, creating a versatile space to accommodate various business needs. Boasting a 10x10 drive-in door for convenient parking or storage, this office provides both accessibility & functionality. Whether you're seeking a modern office environment or a dynamic training facility, this property presents an exceptional canvas for your business vision.