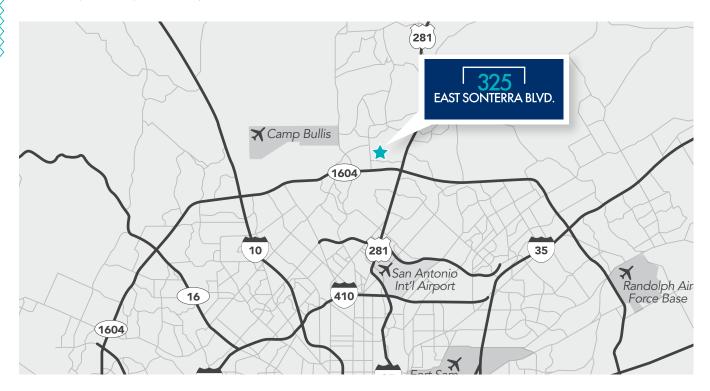

d Oak Center Dr. South
- Synergistic tenancy with a variety of specialties to include behavioral health, ophthalmology, and orthopedics, among others

# **AVAILABLE FLOORPLANS**

**SUITE 100** 5,762 SF

(Avail. 1/1/25)



**SUITE 230** 2,259 SF



# **HEALTHCARE INFRASTRUCTURE**



# DRIVE TIMES FROM 325 EAST SONTERRA

- 1. NORTH CENTRAL BAPTIST HOSPITAL
- 3 MINS
- 3. METHODIST HOSPITAL | STONE OAK
- 3 MINS

- 2. METHODIST AMBULATORY SURGERY CENTER
- 2 MINS
- 4. SOUTH TEXAS SPINE & SURGICAL CENTER

- 4 MINS
- 5. THE CHILDREN'S HOSPITAL OF SAN ANTONIO EMERGENCY CENTER & MULTI-SPECIALTY CLINIC

## 5 MINS

### FOR INFORMATION, CONTACT:

LEE MCKENNA, MANAGING DIRECTOR

**P** 210.298.8532

Email: lee.mckenna@streamrealty.com

**ALLIE SLEDGE, ASSOCIATE** 

**P** 210.298.8512

# SAN ANTONIO MAP



# INGRESS/EGRESS





# AMENITIES MAP 1 - MILE RADIUS



## FOR INFORMATION, CONTACT:

LEE MCKENNA, MANAGING DIRECTOR

**P** 210.298.8532

Email: lee.mckenna@streamrealty.com

**ALLIE SLEDGE, ASSOCIATE** 

**P** 210.298.8512

#### **RESTAURANTS**

Merit Coffee
First Watch
Gorditas Dona Tota
Brick House Tavern & Tap
Krispy Kreme
Honmachi Sushi
Chuck E. Cheese
Chick Fil-A
McDonald's
The Hoppy Monk
Little Woodrow's
Schlotsky's
Bill Miller Bar BQ

Laguna Madre Seafood
Buffalo Wild Wings
Café Art
Starbucks
Genghis Grill
Red Robin
HEB
Zio's Italian Restaurant
La Madeleine French Bakery
Pei Wei
Chuy's
Red Lobster
China Harbor
Chili's Grill & Bar

Stone Oak Crossing

Macy's

Walgreens Pharmacy

### **HOTELS**

Homewood Suites Drury Inn & Suites Drury Plaza Hotel Staybridge Suites La Quinta Inn &