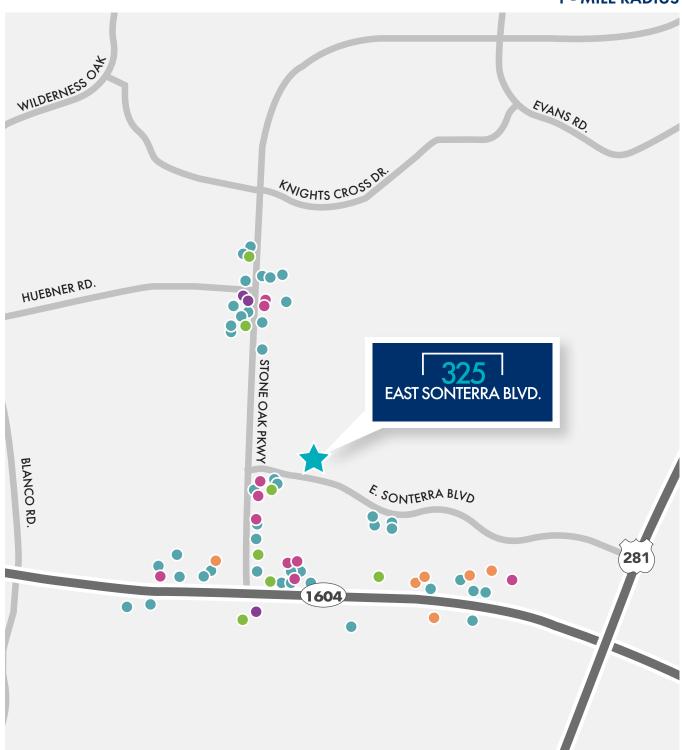

# AMENITIES MAP 1 - MILE RADIUS

#### **RESTAURANTS**

Merit Coffee
First Watch
Gorditas Dona Tota
Brick House Tavern & Tap
Krispy Kreme
Honmachi Sushi
Chuck E. Cheese
Chick Fil-A
McDonald's
The Hoppy Monk
Little Woodrow's
Schlotsky's
Bill Miller Bar BQ

Laguna Madre Seafood
Buffalo Wild Wings
Café Art
Starbucks
Genghis Grill
Red Robin
HEB
Zio's Italian Restaurant
La Madeleine French Bakery
Pei Wei
Chuy's
Red Lobster
China Harbor
Chili's Grill & Bar

Stone Oak Crossing

Macy's

Walgreens Pharmacy

### **HOTELS**

Homewood Suites Drury Inn & Suites Drury Plaza Hotel Staybridge Suites La Quinta Inn & Suites Residence Inn

### **BANKS**

BB&T Amegy Bank PlainsCapital Bank Frost Bank Broadway Bank Lone Star Capital Bank The Bank of San Antonio

# Village at Stone Oak Encino Park Center The Shops at Fossil Creek The Commons at Wilderness Oaks Vineyard Shopping Center Valero

### **SHOPPING**

North Pointe Shopping Center Legacy Shops Waterford at Stone Oak Stone Oak Plaza Sonterra Village Blanco Market Stonehue Center