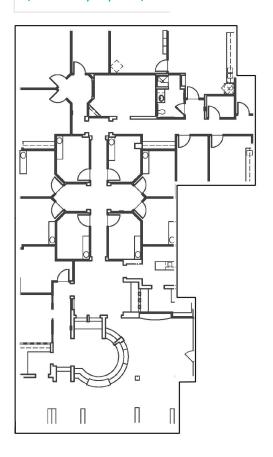

# **AVAILABLE FLOORPLANS**

**SUITE 100** 5,762 SF

(Avail. 1/1/25)

**SUITE 230** 2,259 SF