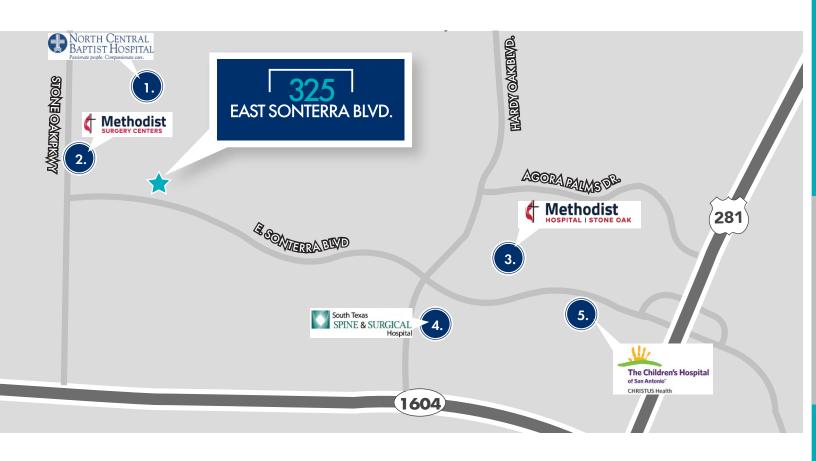

# **HEALTHCARE INFRASTRUCTURE**

# DRIVE TIMES FROM 325 EAST SONTERRA

- 1. NORTH CENTRAL BAPTIST HOSPITAL
- 3 MINS
- 3. METHODIST HOSPITAL | STONE OAK
- 3 MINS

- 2. METHODIST AMBULATORY SURGERY CENTER
- 2 MINS
- 4. SOUTH TEXAS SPINE & SURGICAL CENTER

- 4 MINS
- 5. THE CHILDREN'S HOSPITAL OF SAN ANTONIO EMERGENCY CENTER & MULTI-SPECIALTY CLINIC

## 5 MINS