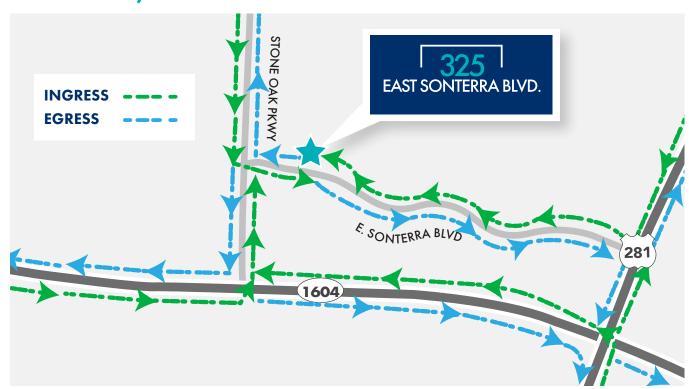

th
- Synergistic tenancy with a variety of specialties to include behavioral health, ophthalmology, and orthopedics, among others

# **AVAILABLE FLOORPLANS**

**SUITE 100** 5,762 SF

(Avail. 1/1/25)



**SUITE 230** 2,259 SF



# **HEALTHCARE INFRASTRUCTURE**



# DRIVE TIMES FROM 325 EAST SONTERRA

- 1. NORTH CENTRAL BAPTIST HOSPITAL
- 3 MINS
- 3. METHODIST HOSPITAL | STONE OAK
- 3 MINS

- 2. METHODIST AMBULATORY SURGERY CENTER
- 2 MINS
- 4. SOUTH TEXAS SPINE & SURGICAL CENTER

- 4 MINS
- 5. THE CHILDREN'S HOSPITAL OF SAN ANTONIO EMERGENCY CENTER & MULTI-SPECIALTY CLINIC

## 5 MINS

### FOR INFORMATION, CONTACT:

LEE MCKENNA, MANAGING DIRECTOR

**P** 210.298.8532

Email: lee.mckenna@streamrealty.com

**ALLIE SLEDGE, ASSOCIATE** 

**P** 210.298.8512

# SAN ANTONIO MAP



# INGRESS/EGRESS





# AMENITIES MAP 1 - MILE RADIUS



## FOR INFORMATION, CONTACT:

LEE MCKENNA, MANAGING DIRECTOR

**P** 210.298.8532

Email: lee.mckenna@streamrealty.com

**ALLIE SLEDGE, ASSOCIATE** 

**P** 210.298.8512

#### **RESTAURANTS**

Merit Coffee
First Watch
Gorditas Dona Tota
Brick House Tavern & Tap
Krispy Kreme
Honmachi Sushi
Chuck E. Cheese
Chick Fil-A
McDonald's
The Hoppy Monk
Little Woodrow's
Schlotsky's
Bill Miller Bar BQ

Laguna Madre Seafood
Buffalo Wild Wings
Café Art
Starbucks
Genghis Grill
Red Robin
HEB
Zio's Italian Restaurant
La Madeleine French Bakery
Pei Wei
Chuy's
Red Lobster
China Harbor
Chili's Grill & Bar

Stone Oak Crossing

Macy's

Walgreens Pharmacy

### **HOTELS**

Homewood Suites Drury Inn & Suites Drury Plaza Hotel Staybridge Suites La Quinta Inn & Suites Residence In