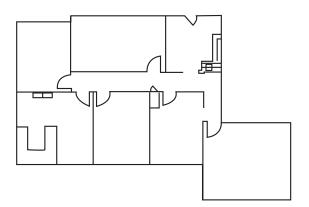

# **AVAILABLE FLOORPLANS**

**SUITE 100** 5,762 SF

(Avail. 1/1/25)

**SUITE 230** 2,259 SF