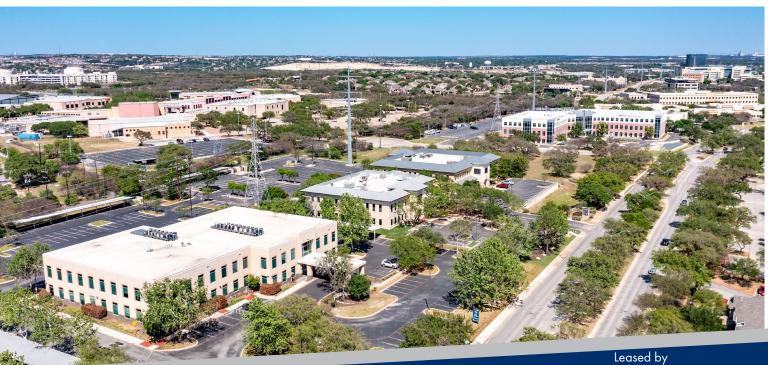

# **PROJECT**

**325 East Sonterra** is a 22,046 SF Class A medical office building in the heart of the Stone Oak market, between the Methodist Stone Oak Hospital and North Central Baptist Hospital. This convenient location allows tenants an opportunity to benefit from the surrounding healthcare presence in addition to a growing number of conveniently located amenities for entertainment, dining, and hospitality. The building boasts excellent visibility from Sonterra Boulevard and easy access to Loop 1604 and Highway 281. The building offers a second generation, move-in-ready space with above standard finishes as well as ample free surface parking for both patients and tenants.