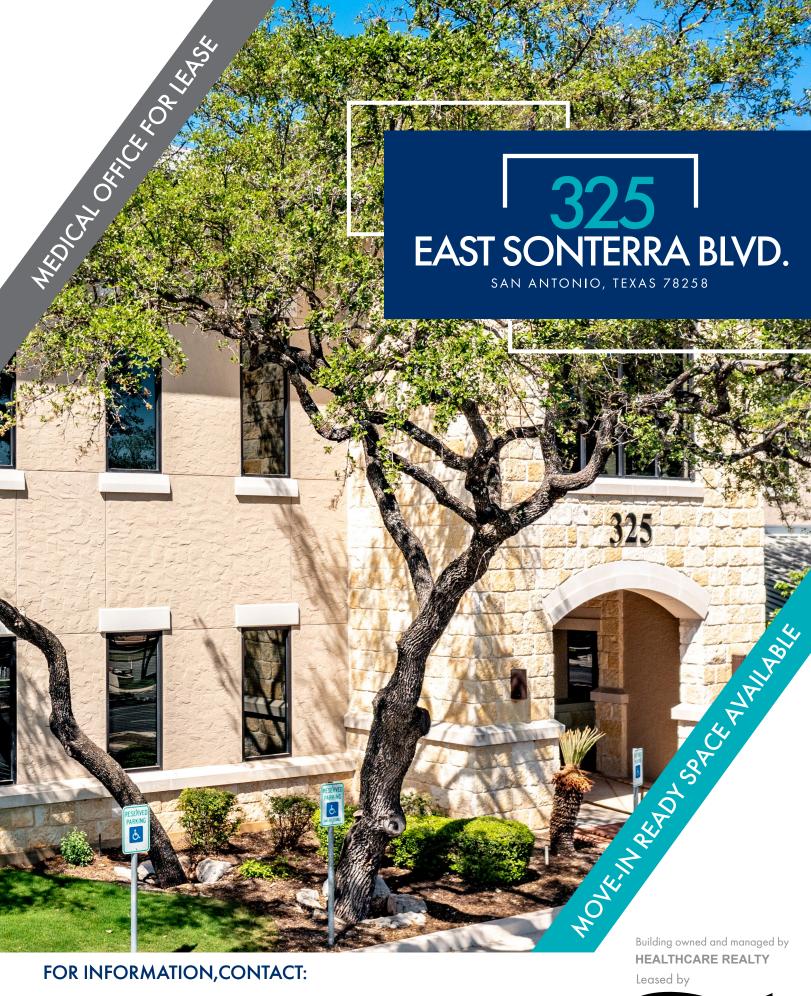

# **PROJECT**

**325 East Sonterra** is a 22,046 SF Class A medical office building in the heart of the Stone Oak market, between the Methodist Stone Oak Hospital and North Central Baptist Hospital. This convenient location allows tenants an opportunity to benefit from the surrounding healthcare presence in addition to a growing number of conveniently located amenities for entertainment, dining, and hospitality. The building boasts excellent visibility from Sonterra Boulevard and easy access to Loop 1604 and Highway 281. The building offers a second generation, move-in-ready space with above standard finishes as well as ample free surface parking for both patients and tenants.

# EAST SONTERRA BLVD.

SAN ANTONIO, TEXAS 78258

Building owned and managed by

**HEALTHCARE REALTY** 

Leased by