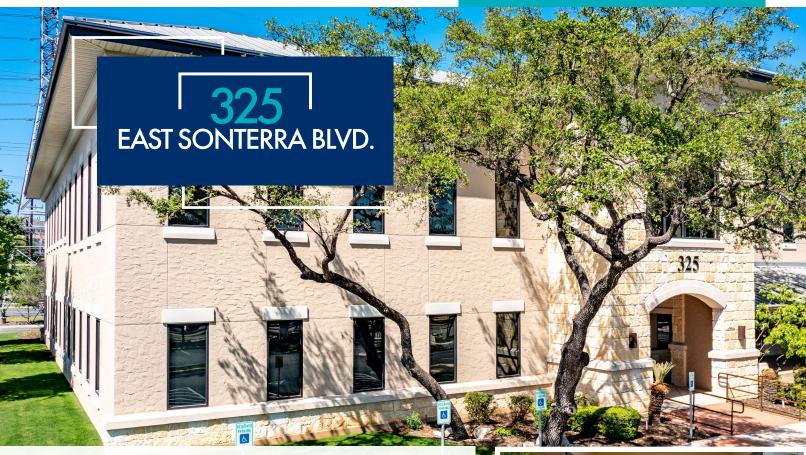

# **PROJECT**

**325 East Sonterra** is a 22,046 SF Class A medical office building in the heart of the Stone Oak market, between the Methodist Stone Oak Hospital and North Central Baptist Hospital. This convenient location allows tenants an opportunity to benefit from the surrounding healthcare presence in addition to a growing number of conveniently located amenities for entertainment, dining, and hospitality. The building boasts excellent visibility from Sonterra Boulevard and easy access to Loop 1604 and Highway 281. The building offers a second generation, move-in-ready space with above standard finishes as well as ample free surface parking for both patients and tenants.

# EAST SONTERRA BLVD.

SAN ANTONIO, TEXAS 78258

Building owned and managed by

**HEALTHCARE REALTY** 

Leased by