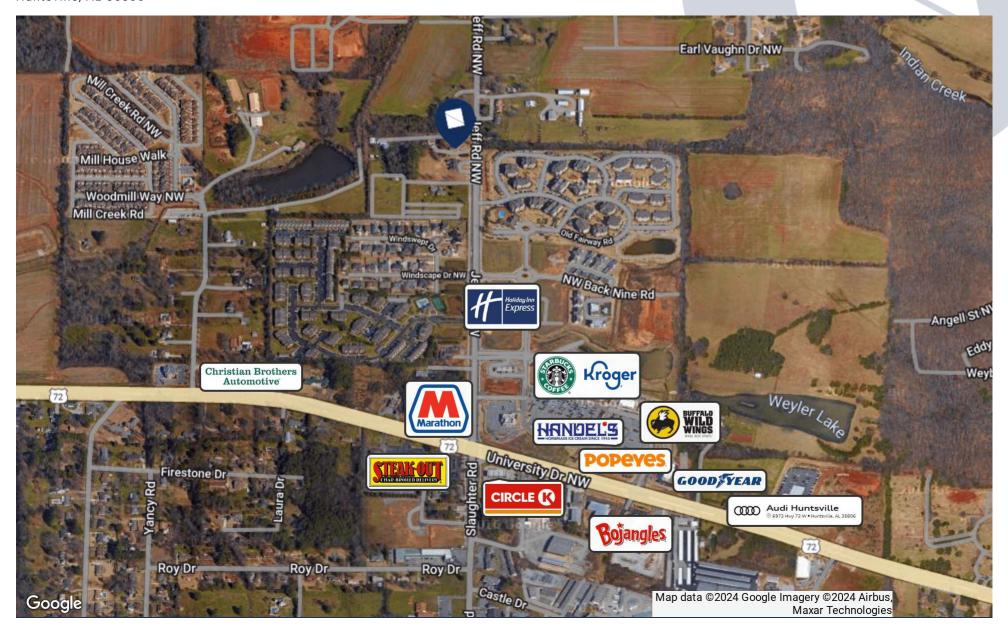

# 340 Jeff Road

Huntsville, AL 35806

For Sale/Lease

Office Building

# **Property Description**

Located in the NW Huntsville area, this versatile commercial property offers 1.5 acres of space, making it an ideal investment for businesses in need of office and warehouse capabilities. The property features two buildings: