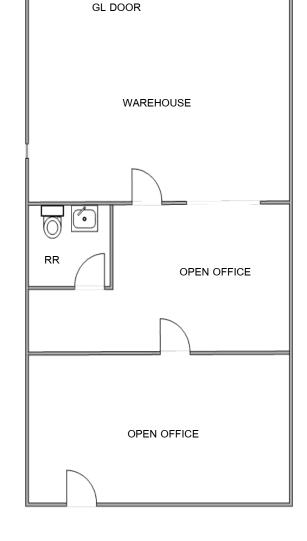

# Suite L:

± 940 Sq. Ft.

## Features:

- Two Offices, Private Restroom
- Grade Level Door

Zoning: M-52 (click for details)

Lease Rate: \$2,100 per month (± \$1.60 + \$.62 NNN)

Available 3/1/2025

NICK MANE | Lic. 01939391 Director - Sales & Leasing Tel (760) 840-7140 Nick@PacificCoastCommercial.com JASMINE GOLIA | Lic. 02131001 Sales & Leasing Associate Tel (858) 337-7311 Jasmine@PacificCoastCommercial.com OFFICE (619) 469-3600 | Lic. 01209930 10721 Treena Street, Suite 200 San Diego, CA 92131 www.PacificCoastCommercial.com