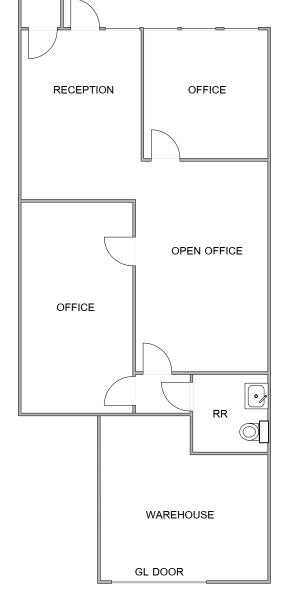

# Suite L:

± 940 Sq. Ft.

## Features:

- Two Offices, Private Restroom
- Grade Level Door

Zoning: M-52 (click for details)

Lease Rate: \$2,100 per month (± \$1.60 + \$.62 NNN)

Available 3/1/2025

NICK MANE | Lic. 01939391 Director - Sales & Leasing Tel (760) 840-7140 Nick@PacificCoastCommercial.com JASMINE GOLIA | Lic. 02131001 Sales & Leasing Associate Tel (858) 337-7311 Jasmine@PacificCoastCommercial.com OFFICE (619) 469-3600 | Lic. 01209930 10721 Treena Street, Suite 200 San Diego, CA 92131 www.PacificCoastCommercial.com