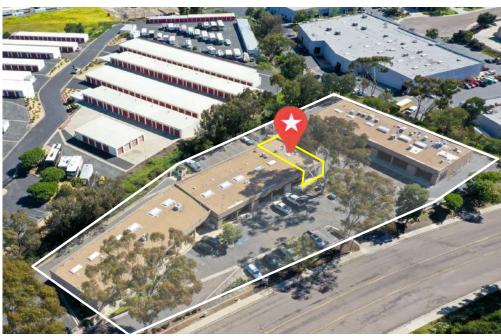

# OFFICE / WAREHOUSE SPACE

± 940 Sq. Ft. - 1,310 Sq. Ft. Available

NICK MANE | Lic. 01939391 Director - Sales & Leasing Tel (760) 840-7140 Nick@PacificCoastCommercial.com JASMINE GOLIA | Lic. 02131001 Sales & Leasing Associate Tel (858) 337-7311 Jasmine@PacificCoastCommercial.com OFFICE (619) 469-3600 | Lic. 01209930 10721 Treena Street, Suite 200 San Diego, CA 92131 www.PacificCoastCommercial.com