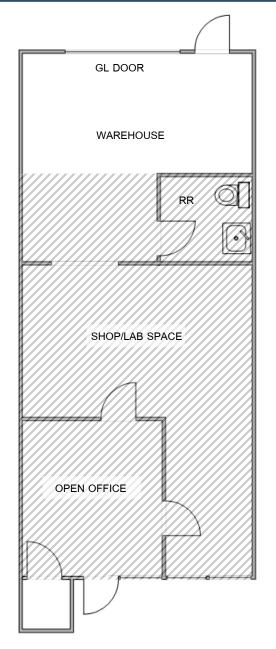

## Suite D:

± 1,168 Sq. Ft.

### Features:

- Open Office, Warehouse, Private Restroom
- Grade Level Roll-Up Door
- Bonus Mezzanine

Zoning: M-52 (click for details)

Lease Rate: \$2,600 per month (± \$1.60 + \$.62 NNN)

NICK MANE | Lic. 01939391 Director - Sales & Leasing Tel (760) 840-7140 Nick@PacificCoastCommercial.com JASMINE GOLIA | Lic. 02131001 Sales & Leasing Associate Tel (858) 337-7311 Jasmine@PacificCoastCommercial.com **OFFICE (619) 469-3600** | Lic. 01209930 10721 Treena Street, Suite 200