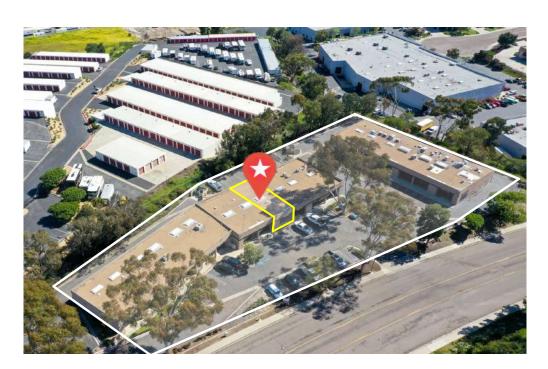

# OFFICE / WAREHOUSE SPACE

± 940 Sq. Ft. - 1,310 Sq. Ft. Available

NICK MANE | Lic. 01939391 Director - Sales & Leasing Tel (760) 840-7140 Nick@PacificCoastCommercial.com JASMINE GOLIA | Lic. 02131001 Sales & Leasing Associate Tel (858) 337-7311 Jasmine@PacificCoastCommercial.com OFFICE (619) 469-3600 | Lic. 01209930 10721 Treena Street, Suite 200 San Diego, CA 92131 www.PacificCoastCommercial.com