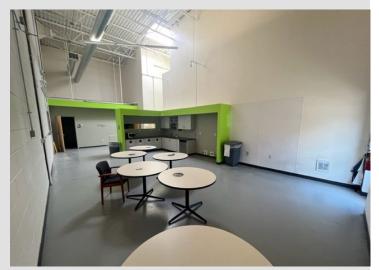

### **Property Features**

- ±8,951 SF available in office / flex / warehouse space
- ±3,307 SF of warehouse space with 1 truck-high loading dock
- · 24' ceilings
- · Fully air-conditioned with under floor HVAC system
- Kitchenette
- Ample parking (3+ acre parking field)
- · Building signage available

8112 Maryland Ave, Suite 300 St. Louis, MO 63105 314 994 4800 naidesco.com

Building Photos 8610 Page Ave Overland, MO 63114

8112 Maryland Ave, Suite 300 St. Louis, MO 63105 314 994 4800 naidesco.com