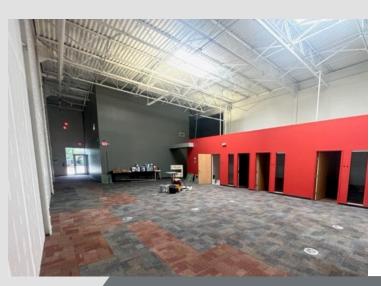

### **Property Features**

- ±8,951 SF available in office / flex / warehouse space
- ±3,307 SF of warehouse space with 1 truck-high loading dock
- · 24' ceilings
- · Fully air-conditioned with under floor HVAC system
- Kitchenette
- Ample parking (3+ acre parking field)
- · Building signage available

8112 Maryland Ave, Suite 300 St. Louis, MO 63105 314 994 4800 naidesco.com

Building Photos 8610 Page Ave Overland, MO 63114

8112 Maryland Ave, Suite 300 St. Louis, MO 63105 314 994 4800 naidesco.com