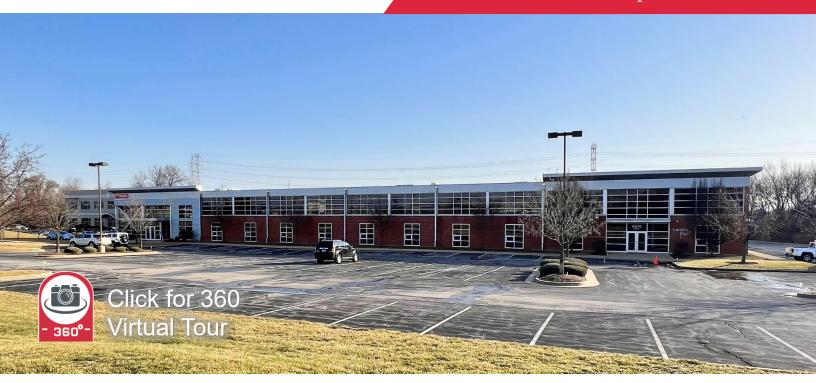

For Lease ±8,951 SF Office / Flex / Warehouse Space

# 8610 Page Ave

Overland, MO 63114

### **Property Features**

- ±8,951 SF available in office / flex / warehouse space
- ±3,307 SF of warehouse space with 1 truck-high loading dock
- · 24' ceilings
- · Fully air-conditioned with under floor HVAC system
- Kitchenette
- Ample parking (3+ acre parking field)
- · Building signage available