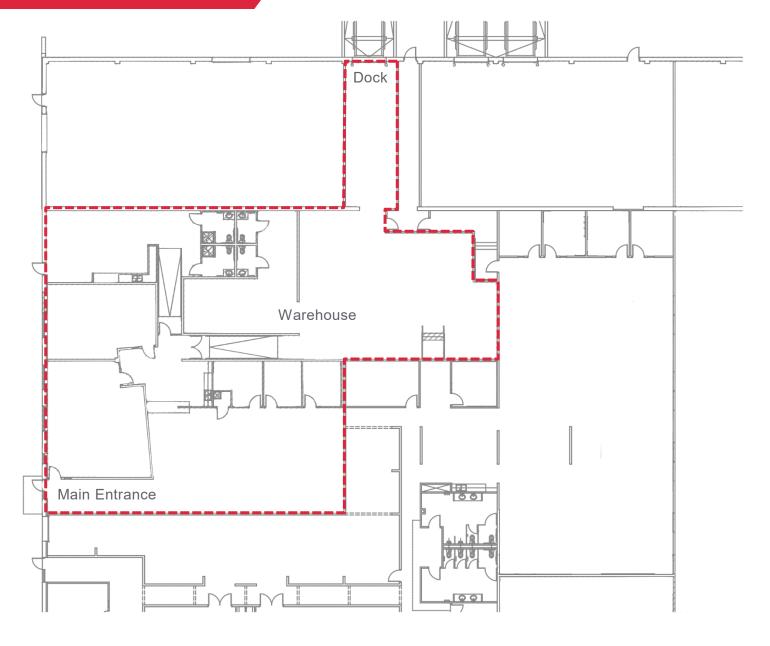

## Floor Plan

8610 Page Ave Overland, MO 63114

8112 Maryland Ave, Suite 300 St. Louis, MO 63105 314 994 4800 naidesco.com

### **Property Features**

- ±8,951 SF available in office / flex / warehouse space
- ±3,307 SF of warehouse space with 1 truck-high loading dock
- · 24' ceilings
- · Fully air-conditioned with under floor HVAC system
- Kitchenette
- Ample parking (3+ acre parking field)
- · Building signage available