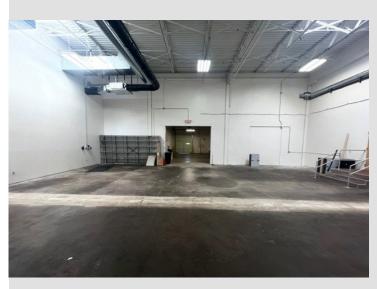

### **Property Features**

- ±8,951 SF available in office / flex / warehouse space
- ±3,307 SF of warehouse space with 1 truck-high loading dock
- · 24' ceilings
- · Fully air-conditioned with under floor HVAC system
- Kitchenette
- Ample parking (3+ acre parking field)
- · Building signage available

8112 Maryland Ave, Suite 300 St. Louis, MO 63105 314 994 4800 naidesco.com

Building Photos 8610 Page Ave Overland, MO 63114

8112 Maryland Ave, Suite 300 St. Louis, MO 63105 314 994 4800 naidesco.com