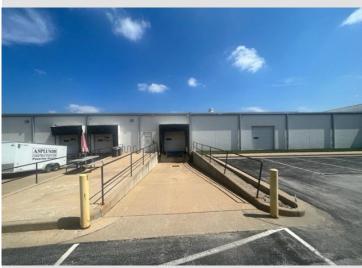

### **Property Features**

- ±8,951 SF available in office / flex / warehouse space
- ±3,307 SF of warehouse space with 1 truck-high loading dock
- · 24' ceilings
- · Fully air-conditioned with under floor HVAC system
- Kitchenette
- Ample parking (3+ acre parking field)
- · Building signage available

8112 Maryland Ave, Suite 300 St. Louis, MO 63105 314 994 4800 naidesco.com

Building Photos 8610 Page Ave Overland, MO 63114

8112 Maryland Ave, Suite 300 St. Louis, MO 63105 314 994 4800 naidesco.com