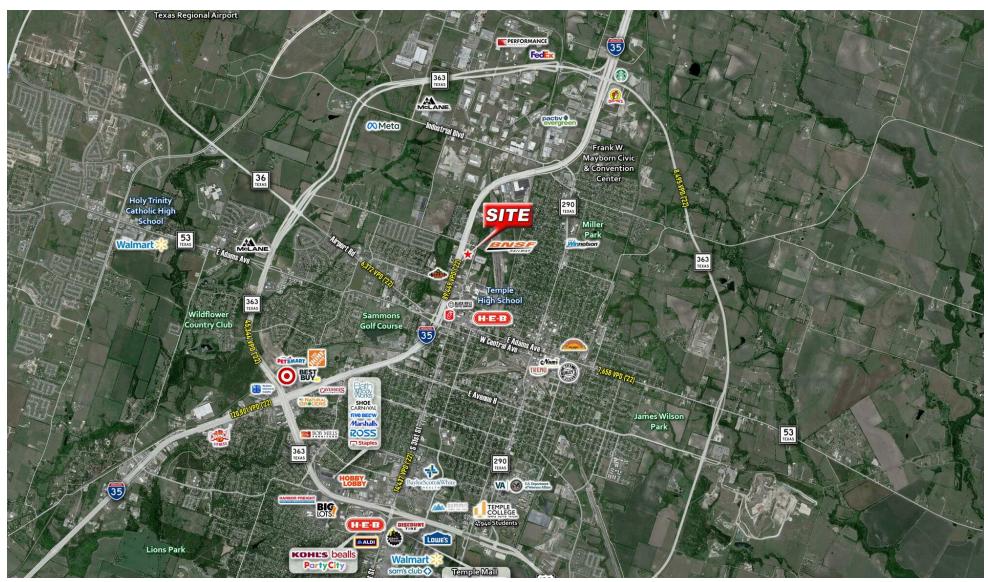

cres

Year Built: 1965 Renovated: 2023

Zoning: GR (General Retail)

Temple-Killeen-Ft Cavazos

Submarket: Temple

#### PROPERTY OVERVIEW

Remodeled in 2023, this attractive office accommodates multiple offices, several conference rooms, and multiple administrative work spaces. 28 parking spaces with an estimated .40 acres of additional land for more parking if needed. With excellent access on and off the highway, this property is located off of the IH-35 and Nugent ave in Temple TX. Conveniently located in the Central Area of Temple.

#### PROPERTY HIGHLIGHTS

• Building is capable of being sub divided, creating a multi tenant office building.

### **PHOTOS**















#### POTENTIAL SUBDIVISION OF SPACE







WILL MORRIS 254.778.6675 will@charterres.com

### **LOCATION AERIAL**





WILL MORRIS 254.778.6675 will@charterres.com

### **DEMOGRAPHICS MAP & REPORT**



| Killeen       | Point Resort Westcliff | Westpha Westpha     | Travis         |
|---------------|------------------------|---------------------|----------------|
| Harker Height | S                      | Temple Ratibor      | Rosebud        |
|               | Belton                 | Oscar Zabcikville   |                |
| 195           |                        | Heidenheimer        | Burlington     |
|               | 35                     | River-Academy (190) |                |
| Youngsport    | Salado                 | 95                  | Ben Arnold     |
|               |                        | Rogers              | Map data ©2024 |

| POPULATION           | 3 MILES  | 5 MILES  | 10 MILES |