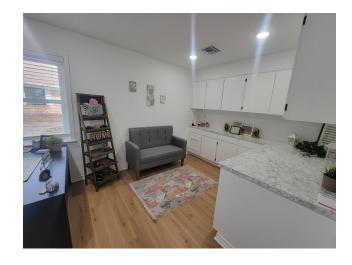

RY**

Sale Price:

Market:

Lease Rate:NegotiableBuilding Size:12,321 SFAvailable SF:2,800 - 12,310 SFLot Size:1.762 Acres

Year Built: 1965 Renovated: 2023

Zoning: GR (General Retail)

Temple-Killeen-Ft Cavazos

Submarket: Temple

#### PROPERTY OVERVIEW

Remodeled in 2023, this attractive office accommodates multiple offices, several conference rooms, and multiple administrative work spaces. 28 parking spaces with an estimated .40 acres of additional land for more parking if needed. With excellent access on and off the highway, this property is located off of the IH-35 and Nugent ave in Temple TX. Conveniently located in the Central Area of Temple.

#### PROPERTY HIGHLIGHTS

• Building is capable of being sub divided, creating a multi tenant office building.

### **PHOTOS**















#### POTENTIAL SUBDIVISION OF SPACE







WILL MORRIS 254.778.6675 will@charterres.com

### **LOCATION AERIAL**





WILL MORRIS 254.778.6675 will@charterres.com

### **DEMOGRAPHICS MAP & REPORT**



| Killeen       | Point Resort Westcliff | Westpha Westpha     | Travis         |
|---------------|------------------------|---------------------|----------------|
| Harker Height | S                      | Temple Ratibor      | Rosebud        |
|               | Belton                 | Oscar Zabcikville   |                |
| 195           |                        | Heidenheimer        | Burlington     |
|               | 35                     | River-Academy (190) |                |
| Youngsport    | Salado                 | 95                  | Ben Arnold     |
|               |