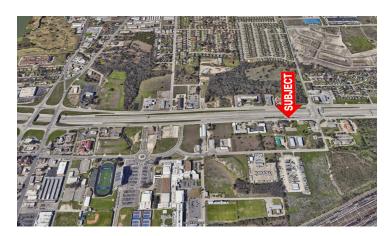

### IH 35 OFFICE BUILDING

# 1111 N GENERAL BRUCE DR

TEMPLE, TX 76504

OFFICE BUILDING FOR LEASE



Presented by:

**WILL MORRIS** 

254.778.6675 will@charterres.com



#### **EXECUTIVE SUMMARY**







#### **OFFERING SUMMARY**

Sale Price:

Market:

Lease Rate:NegotiableBuilding Size:12,321 SFAvailable SF:2,800 - 12,310 SFLot Size:1.762 Acres

Year Built: 1965 Renovated: 2023

Zoning: GR (General Retail)

Temple-Killeen-Ft Cavazos

Submarket: Temple

#### PROPERTY OVERVIEW

Remodeled in 2023, this attractive office accommodates multiple offices, several conference rooms, and multiple administrative work spaces. 28 parking spaces with an estimated .40 acres of additional land for more parking if needed. With excellent access on and off the highway, this property is located off of the IH-35 and Nugent ave in Temple TX. Conveniently located in the Central Area of Temple.

#### PROPERTY HIGHLIGHTS

• Building is capable of being sub divided, creating a multi tenant office building.

###