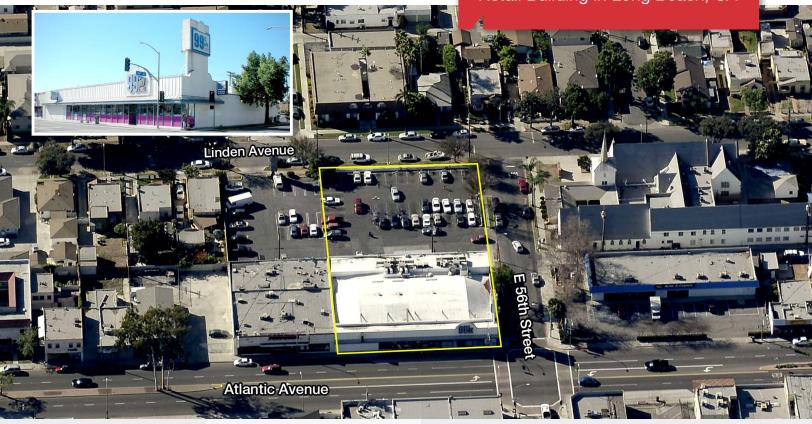

# FOR LEASE 11,980 SF Freestanding Retail Building in Long Beach, CA

# 5599 Atlantic Avenue Long Beach, CA

SWC Atlantic & East 56th Street

### **Property Highlights:**

- Approximately 11,980 square feet
- Signalized corner
- Existing \$.99 Only Store to vacate 1/31/2017
- Large rooftop sign
- Contact Broker regarding economics

| DEMOGRAPHICS     | 1 MILES  | 2 MILES  | 3 MILES  | 5 MILES  |
|------------------|----------|----------|----------|----------|
| TOTAL POPULATION | 50,439   | 120,792  | 241,318  | 689,357  |
| AVG. HH INCOME   | \$62,415 | \$70,854 | \$72,522 | \$71,716 |
| NO. OF EMPLOYEES | 3,390    | 20,111   | 89,514   | 247,091  |