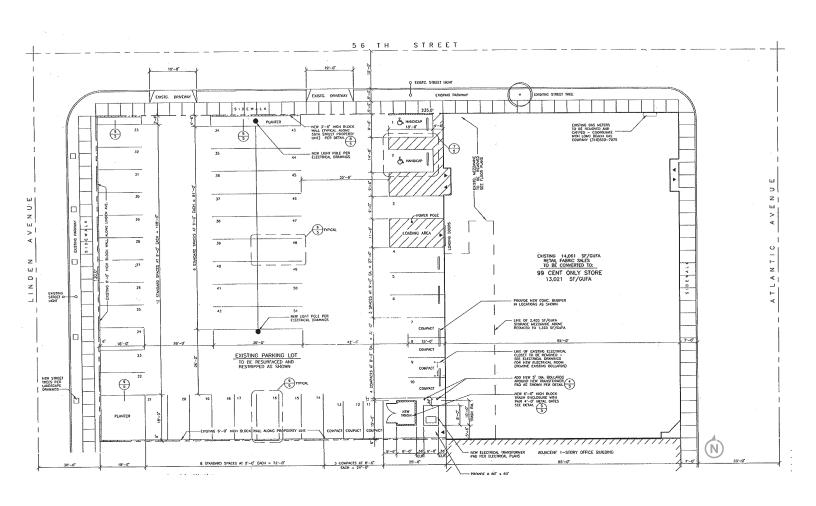

### **Property Highlights:**

- Approximately 11,980 square feet
- Signalized corner
- Existing \$.99 Only Store to vacate 1/31/2017
- Large rooftop sign
- Contact Broker regarding economics

| DEMOGRAPHICS     | 1 MILES  | 2 MILES  | 3 MILES  | 5 MILES  |
|------------------|----------|----------|----------|----------|
| TOTAL POPULATION | 50,439   | 120,792  | 241,318  | 689,357  |
| AVG. HH INCOME   | \$62,415 | \$70,854 | \$72,522 | \$71,716 |
| NO. OF EMPLOYEES | 3,390    | 20,111   | 89,514   | 247,091  |