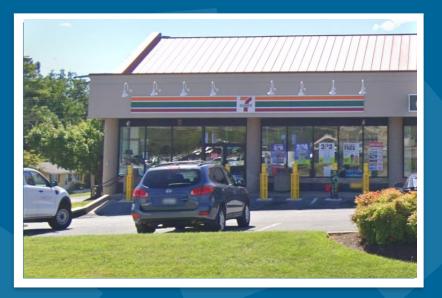

## For Lease

7639 - 7641 Belair Road Nottingham, MD 21236 BELAIR FOWLER SHOPPING CENTER

Up to 2,845 SF \$32.00 PSF NNN \$4.46 PSF CAM\* \$3.01 PSF RE Taxes\* Available 1/1/2025

- Store front visible from Belair Road
- 68 parking spaces serve the property
- Zoned BL
- Good location for service use or professional office
- \*2024 rates. 2025 rates will differ from the current rates.