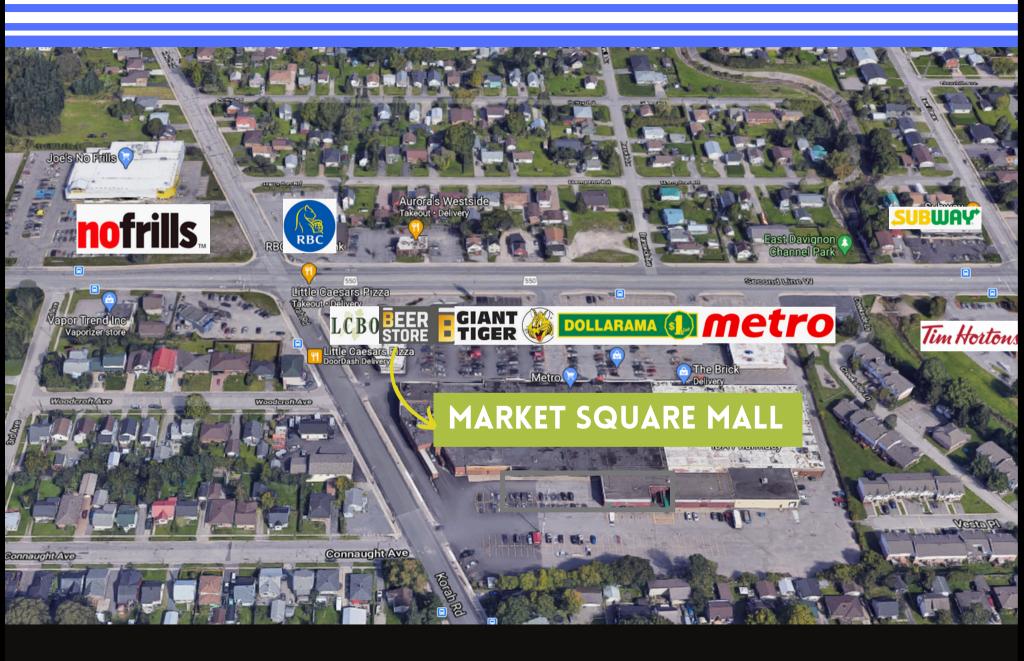

## **PROPERTY HIGHLIGHTS**

- Market Square Mall is high traffic retail centre that is located at the busy intersection of Second Line & Korah Rd., in Sault Ste. Marie, ON
- The retail centre is comprised of 128,360
  SF and is grocery anchored and surrounded by national retailes.
- Excellent Branding & Signage Opportunity
- Featured national retailers include: LCBO, The Beer Store, Dollarama, Giant Tiger and Little Ceasars.
- Other tenants include: Dentist and Pharmacy

## **Retail Available For Lease:**

Unit 120: 3,779 SF

Unit: 24,850 SF (Former The Brick)

Net Rent: Call Broker

**TMI:** \$8.26 SF/ Year (2023)