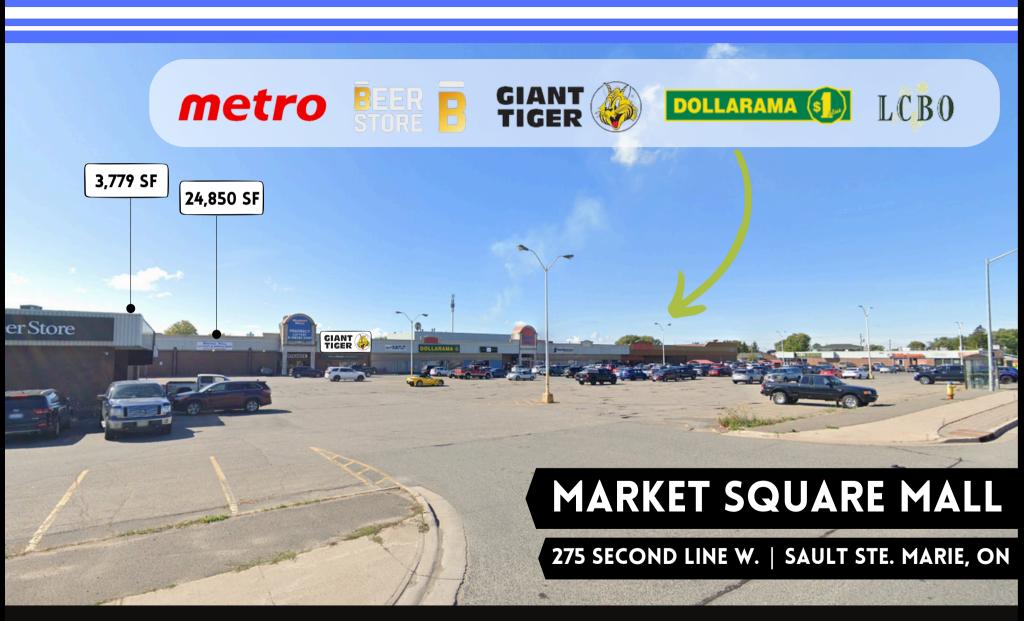

## **PROPERTY HIGHLIGHTS**

- Market Square Mall is high traffic retail centre that is located at the busy intersection of Second Line & Korah Rd., in Sault Ste. Marie, ON
- The retail centre is comprised of 128,360
  SF and is grocery anchored and surrounded by national retailes.
- Excellent Branding & Signage Opportunity
- Featured national retailers include: LCBO, The Beer Store, Dollarama, Giant Tiger and Little Ceasars.
- Other tenants include: Dentist and Pharmacy

## **Retail Available For Lease:**

Unit 120: 3,779 SF

Unit: 24,850 SF (Former The Brick)

Net Rent: Call Broker

**TMI:** \$8.26 SF/ Year (2023)