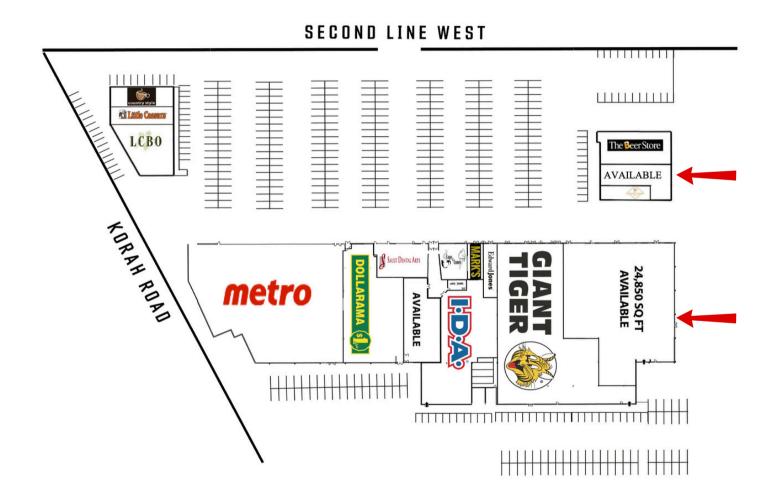

## **PROPERTY HIGHLIGHTS**

- Market Square Mall is high traffic retail centre that is located at the busy intersection of Second Line & Korah Rd., in Sault Ste. Marie, ON
- The retail centre is comprised of 128,360
  SF and is grocery anchored and surrounded by national retailes.
- Excellent Branding & Signage Opportunity
- Featured national retailers include: LCBO, The Beer Store, Dollarama, Giant Tiger and Little Ceasars.
- Other tenants include: Dentist and Pharmacy

## **Retail Available For Lease:**

Unit 120: 3,779 SF

Unit: 24,850 SF (Former The Brick)

Net Rent: Call Broker

**TMI:** \$8.26 SF/ Year (2023)