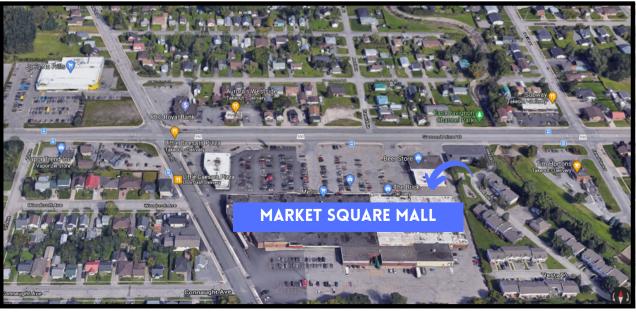

## **PROPERTY HIGHLIGHTS**

- Market Square Mall is high traffic retail centre that is located at the busy intersection of Second Line & Korah Rd., in Sault Ste. Marie, ON
- The retail centre is comprised of 128,360
  SF and is grocery anchored and surrounded by national retailes.
- Excellent Branding & Signage Opportunity
- Featured national retailers include: LCBO, The Beer Store, Dollarama, Giant Tiger and Little Ceasars.
- Other tenants include: Dentist and Pharmacy