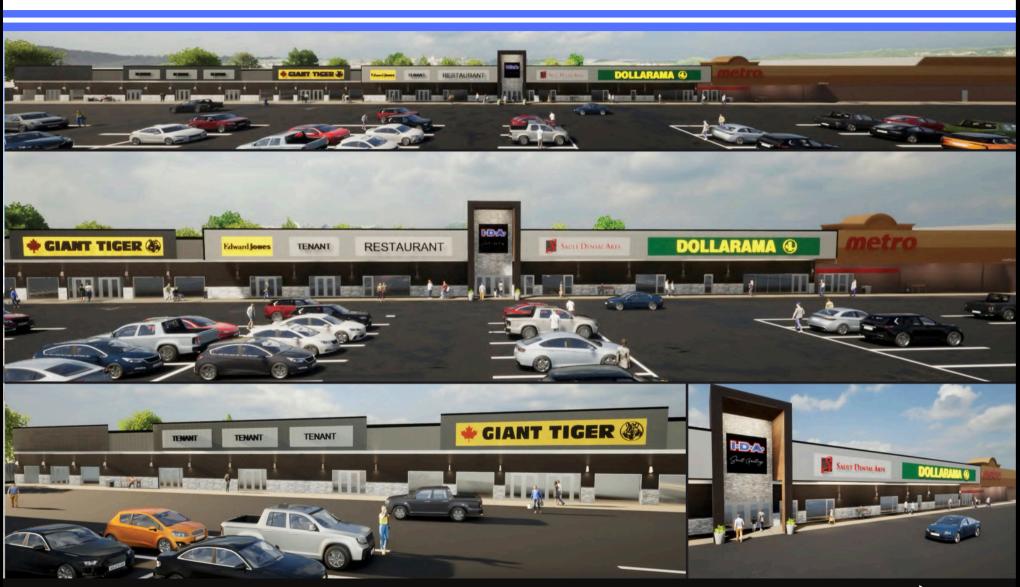

## **PROPERTY HIGHLIGHTS**

- Market Square Mall is high traffic retail centre that is located at the busy intersection of Second Line & Korah Rd., in Sault Ste. Marie, ON
- The retail centre is comprised of 128,360
  SF and is grocery anchored and surrounded by national retailes.
- Excellent Branding & Signage Opportunity
- Featured national retailers include: LCBO, The Beer Store, Dollarama, Giant Tiger and Little Ceasars.
- Other tenants include: Dentist and Pharmacy

## **Retail Available For Lease:**

Unit 120: 3,779 SF

Unit: 24,850 SF (Former The Brick)

Net Rent: Call Broker

**TMI:** \$8.26 SF/ Year (2023)