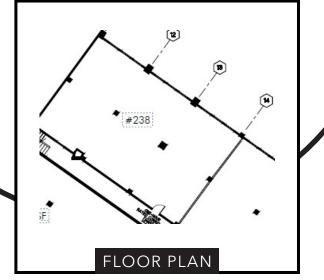

#### SPACE FOR ANY SIZE STARTUP

<sup>4</sup>9 GEARY ST, SAN FRANCISCO, CA 94108