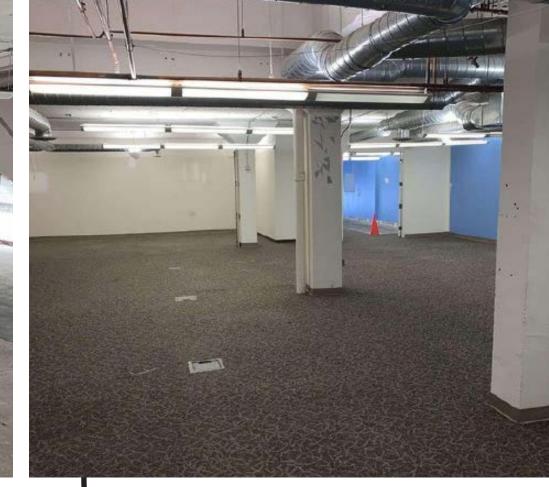

Union Square Building High Ceiling Creative Building

Centrally located near mass transit & parking

#### ASKING RENT: \$30-\$35 IG

- 13' Exposed Ceilings
- **Open Floor Plan**
- Multiple Huddle and Teaming Areas
- Large Conference Room
- Café Style Kitchen with Custom Cabinetry
- Natural Light with Market & Geary Street Window Lines
- In-Suite Bike Parking
- Separate Tenant Only Elevator to Market Street