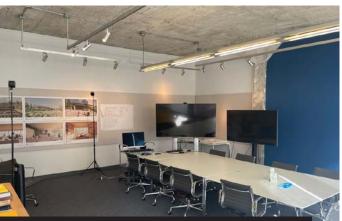

#### ASKING RENT: \$35 IG

- Creative Space
- Fully Furnished
- 3 Conference Rooms
- 1 Phone Room
- Kitchen
- Great Natural Lighting
- Dimmable Parabolic Light Fixtures