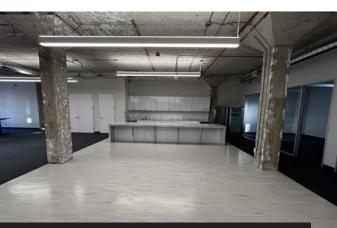

#### ASKING RENT: \$35 IG

- Creative Space
- Fully Furnished
- 3 Conference Rooms
- 1 Phone Room
- Kitchen
- Great Natural Lighting
- Dimmable Parabolic Light Fixtures

#### ASKING RENT: \$30-\$35 IG

- 13' Exposed Ceilings
- **Open Floor Plan**
- Multiple Huddle and Teaming Areas
- Large Conference Room
- Café Style Kitchen with Custom Cabinetry
- Natural Light with Market & Geary Street Window Lines
- In-Suite Bike Parking
- Separate Tenant Only Elevator to Market Street