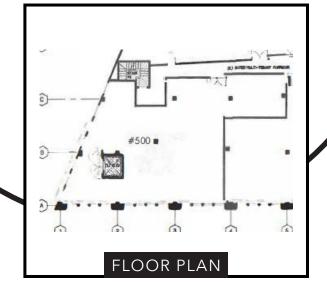

### Suite 500

• Newly Renovated

IN LEASE

- In-Suite Elevator to Market Street
- 3 Conference Rooms
- High 15' Ceilings
- Skylights for Natural Lighting
- Kitchen

- Large Open Floor Plan
- Exposed Ceilings
- HVAC