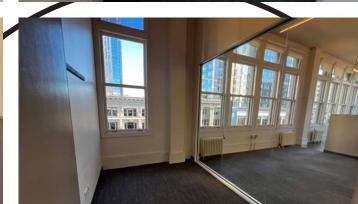

#### ASKING RENT: \$30-\$35 IG

- 13' Exposed Ceilings
- **Open Floor Plan**
- Multiple Huddle and Teaming Areas
- Large Conference Room
- Café Style Kitchen with Custom Cabinetry
- Natural Light with Market & Geary Street Window Lines
- In-Suite Bike Parking
- Separate Tenant Only Elevator to Market Street