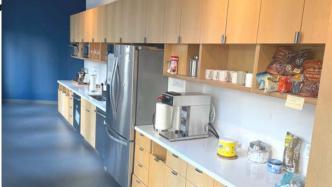

#### ASKING RENT: \$35 IG

- Creative Space
- Fully Furnished
- 3 Conference Rooms
- 1 Phone Room
- Kitchen
- Great Natural Lighting
- Dimmable Parabolic Light Fixtures