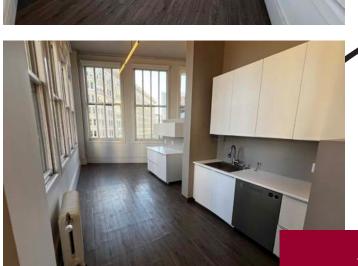

#### ASKING RENT: \$35 IG

- Creative Space
- Fully Furnished
- 3 Conference Rooms
- 1 Phone Room
- Kitchen
- Great Natural Lighting
- Dimmable Parabolic Light Fixtures