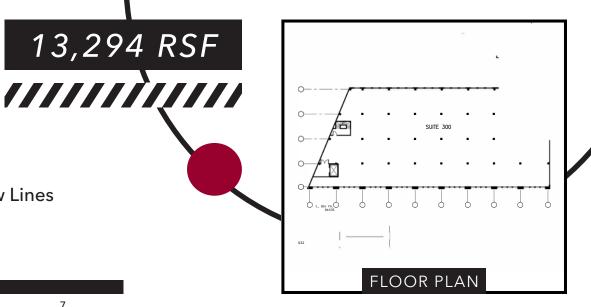

#### ASKING RENT: \$30-\$35 IG

- 13' Exposed Ceilings
- **Open Floor Plan**
- Multiple Huddle and Teaming Areas
- Large Conference Room
- Café Style Kitchen with Custom Cabinetry
- Natural Light with Market & Geary Street Window Lines
- In-Suite Bike Parking
- Separate Tenant Only Elevator to Market Street