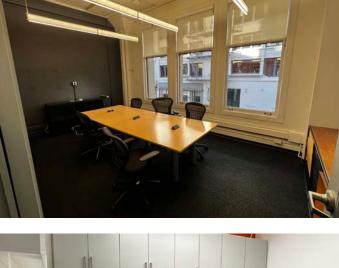

#### ASKING RENT: \$30-\$35 IG

- 13' Exposed Ceilings
- **Open Floor Plan**
- Multiple Huddle and Teaming Areas
- Large Conference Room
- Café Style Kitchen with Custom Cabinetry
- Natural Light with Market & Geary Street Window Lines
- In-Suite Bike Parking
- Separate Tenant Only Elevator to Market Street