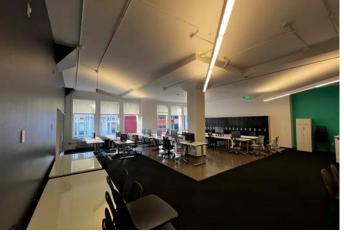

#### ASKING RENT: \$30-\$35 IG

- 13' Exposed Ceilings
- **Open Floor Plan**
- Multiple Huddle and Teaming Areas
- Large Conference Room
- Café Style Kitchen with Custom Cabinetry
- Natural Light with Market & Geary Street Window Lines
- In-Suite Bike Parking
- Separate Tenant Only Elevator to Market Street