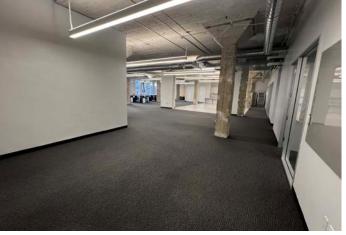

#### ASKING RENT: \$30-\$35 IG

- 13' Exposed Ceilings
- **Open Floor Plan**
- Multiple Huddle and Teaming Areas
- Large Conference Room
- Café Style Kitchen with Custom Cabinetry
- Natural Light with Market & Geary Street Window Lines
- In-Suite Bike Parking
- Separate Tenant Only Elevator to Market Street