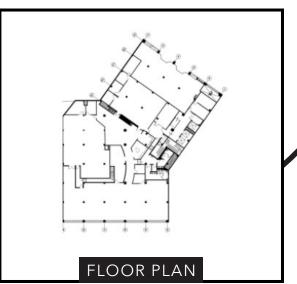

s





#### ASKING RENT: \$38 IG















#### ASKING RENT: \$30-\$35 IG

- 13' Exposed Ceilings
- **Open Floor Plan**
- Multiple Huddle and Teaming Areas
- Large Conference Room
- Café Style Kitchen with Custom Cabinetry
- Natural Light with Market & Geary Street Window Lines
- In-Suite Bike Parking
- Separate Tenant Only Elevator to Market Street









#### ASKING RENT: \$38 IG

- Plug & Play
- Furnished
- High Ceilings
- Exposed Columns
- Renovated Kitchen with Hardwood Floors
- 9 Conference Rooms/Call Rooms









2,958 RSF



#### ASKING RENT: \$42 IG

### Suite 500

• Newly Renovated

IN LEASE

- In-Suite Elevator to Market Street
- 3 Conference Rooms
- High 15' Ceilings
- Skylights for Natural Lighting
- Kitchen





- Large Open Floor Plan
- Exposed Ceilings
- HVAC







Jeffery W. Moeller | President 415.516.2211 jmoeller@lee-associates.com

License ID# 01229252

Michael Pabros | Associate 415.842.1875

mpabros@lee-associates.com License ID# 02164734