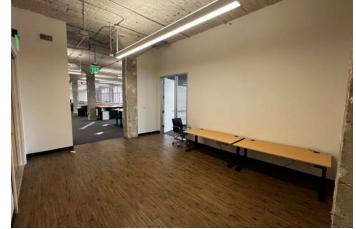

### Nearby Amenities

ti

- Furnished
- Plug and Play
- High Ceilings
- Dimmable Parabolic Lighting
- Exposed Columns

#### ASKING RENT: \$28 IG

YYY

111

- High 11' Ceilings
- Open Space
- Large Windows
- Dimmable Parabolic Light Fixtures

835 RSF

ASKING RENT: \$30 IG

- Furnished
- Gallery Lighting
- High 11' Ceilings
- Open Space
- Large Windows