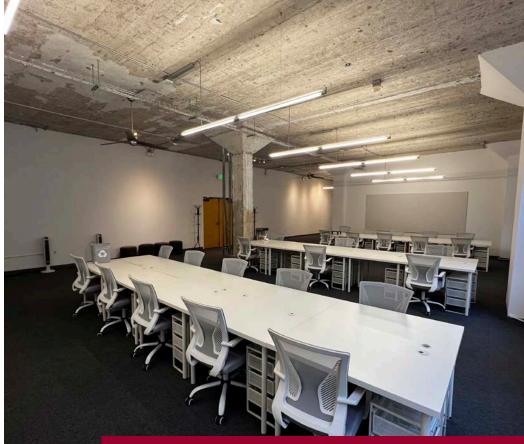

#### ASKING RENT: \$35 IG

- Creative Space
- Fully Furnished
- 3 Conference Rooms
- 1 Phone Room
- Kitchen
- Great Natural Lighting
- Dimmable Parabolic Light Fixtures