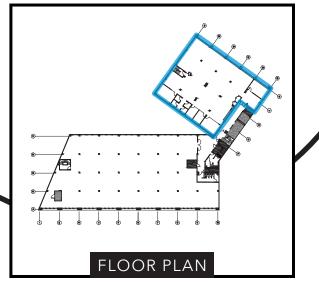

### Suite 500

• Newly Renovated

IN LEASE

- In-Suite Elevator to Market Street
- 3 Conference Rooms
- High 15' Ceilings
- Skylights for Natural Lighting
- Kitchen

- Large Open Floor Plan
- Exposed Ceilings
- HVAC