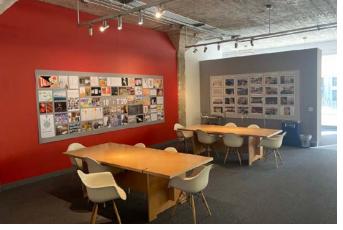

#### ASKING RENT: \$30-\$35 IG

- 13' Exposed Ceilings
- **Open Floor Plan**
- Multiple Huddle and Teaming Areas
- Large Conference Room
- Café Style Kitchen with Custom Cabinetry
- Natural Light with Market & Geary Street Window Lines
- In-Suite Bike Parking
- Separate Tenant Only Elevator to Market Street