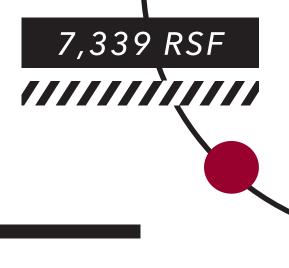

#### ASKING RENT: \$38 IG

- Plug & Play
- Furnished
- High Ceilings
- Exposed Columns
- Renovated Kitchen with Hardwood Floors
- 9 Conference Rooms/Call Rooms

2,958 RSF