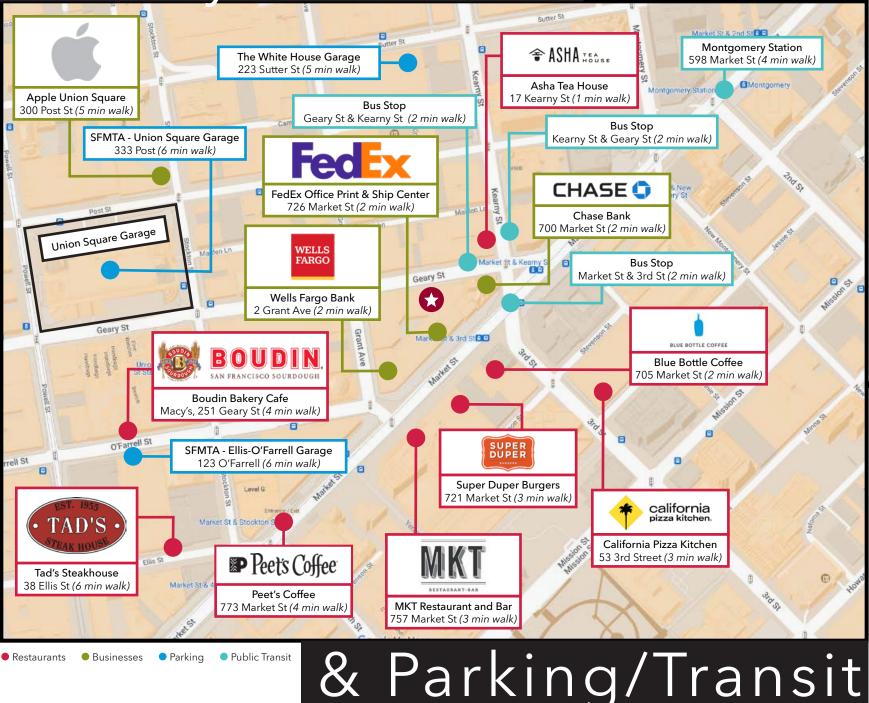

Union Square Building High Ceiling Creative Building

Centrally located near mass transit & parking

### Nearby Amenities

ti

- Furnished
- Plug and Play
- High Ceilings
- Dimmable Parabolic Lighting
- Exposed Columns