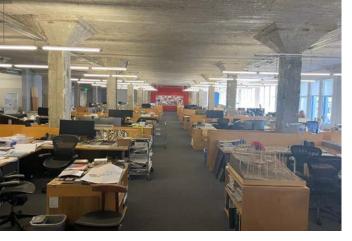

#### ASKING RENT: \$35 IG

- Creative Space
- Fully Furnished
- 3 Conference Rooms
- 1 Phone Room
- Kitchen
- Great Natural Lighting
- Dimmable Parabolic Light Fixtures