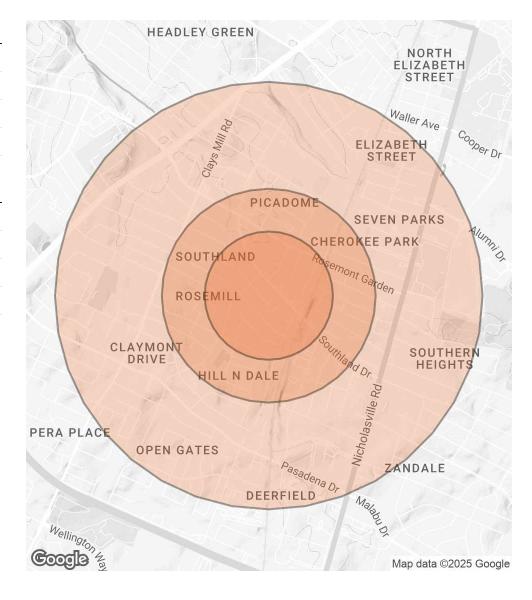

# **DEMOGRAPHICS MAP & REPORT**

| POPULATION           | 0.3 MILES | 0.5 MILES | 1 MILE |
|----------------------|-----------|-----------|--------|
| TOTAL POPULATION     | 624       | 3,079     | 11,013 |
| AVERAGE AGE          | 42        | 41        | 41     |
| AVERAGE AGE (MALE)   | 40        | 39        | 39     |
| AVERAGE AGE (FEMALE) | 43        | 42        | 42     |

#### **HOUSEHOLDS & INCOME** 0.3 MILES 0.5 MILES 1 MILE

| TOTAL HOUSEHOLDS    | 277       | 1,388     | 5,038     |
|---------------------|-----------|-----------|-----------|
| # OF PERSONS PER HH | 2.3       | 2.2       | 2.2       |
| AVERAGE HH INCOME   | \$101,038 | \$98,043  | \$93,287  |
| AVERAGE HOUSE VALUE | \$273,018 | \$284,993 | \$308,821 |

Demographics data derived from AlphaMap

**WESTON LOCKHART** 

C: 859.317.3538 weston.lockhart@svn.com NATHAN DILLY