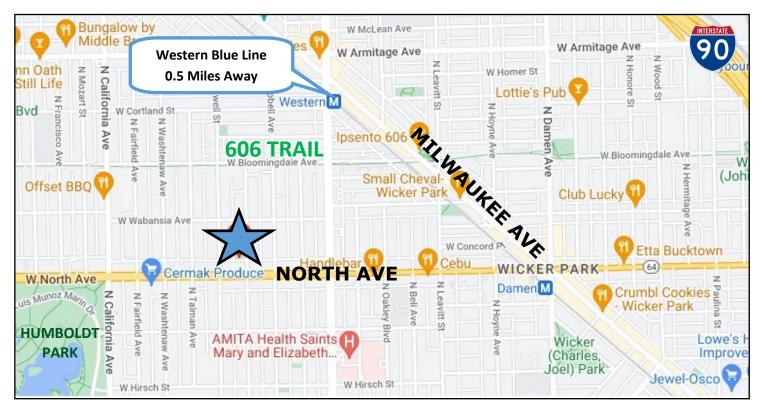

MAP

**Nearby Businesses:** 

Subway, Walgreens, Pizza Hut, Cermak Produce, Anytime Fitness, Shell Gas Station, Autozone, Handlebar, Cebu, Boulevard, 1492 Cuban Fusion Café, Dunkin'

**CRAIG WOLF** 847-989-9653 CRAIG@STRAUSSREALTY.COM STRAUSS REALTY, LTD. 4220 W. Montrose avenue Chicago, Illinois 60641 Phone: 773-736-3600