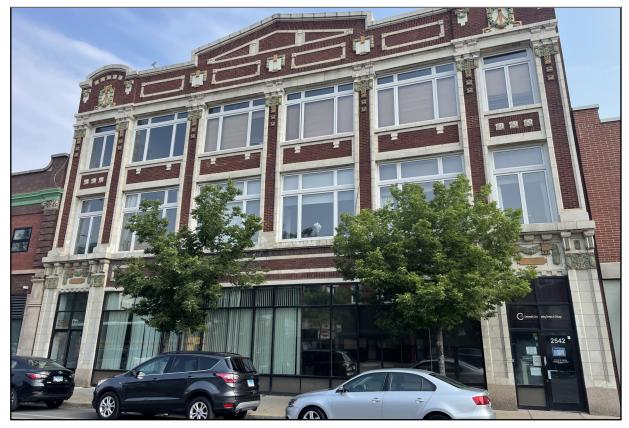

## FOR SALE OR LEASE: GROUND LEVEL 8,000 SF OFFICE CONDO IN WEST BUCKTOWN

Amazing 8,000 SF ground level commercial condo available in West Bucktown. Ideal for office use. Located in an architecturally unique, Pappageorge-Haymes designed timber-loft building. One block to the 606 trail and walking distance to the many shops and restaurants in Bucktown/Wicker Park neighborhood. Blocks to either Western Blue Line stop and Milwaukee Blue Line stop. Vacant upon sale.

## 2542 W. NORTH AVE. CHICAGO, ILLINOIS 60647